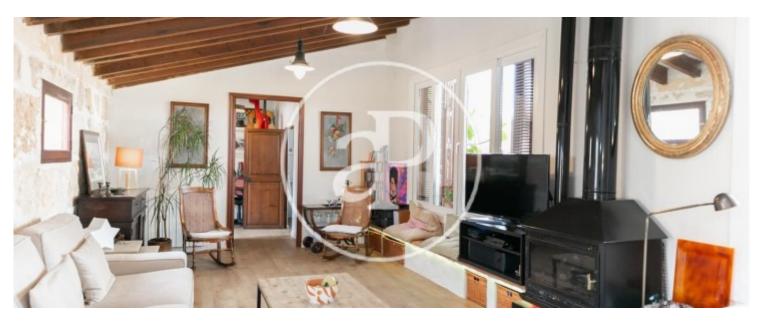

# Duplex penthouse for sale with parking in a traditional old town building with lift

In the heart of the old town, between Sant Nicolau Street, Paseo del Borne and Las Ramblas, a few meters from Jaime III Avenue and neighbouring many of the most emblematic and relevant historical buildings of the city (Casal Solleric, Teatre Principal, Gran Hotel, etc.), this duplex penthouse also enjoys proximity to the main luxury shopping streets and with a wide range of leisure and gastronomy in Palma. On the third floor of the typically Majorcan building with a lift and a large wooden portal, patio and staircase, the bright duplex-penthouse boasts high ceilings and exposed beams throughout its 226 sqm divided into two floors. The lower floor has, in its nearly 126 sqm, a large dining room and typical kitchen that preserves all the original details, a charming attic-style room and two bedrooms with a full bathroom and a sitting room; All rooms have large windows and a balcony, receiving lots of natural light. The upper floor of approx. 57 sqm, includes a large living room with fireplace and access to a 43 sqm terrace with barbecue and spectacular views of the church of Sant Nicolau and the old town, as well as a further bedroom with a spacious en-suite bathroom with shower. In addition to the high ceilings and exposed beams, the equipment includes parquet floors, interior carpentry with large noble wood portals and city gas heating, together with parking of approx. 25 sqm each and a large...