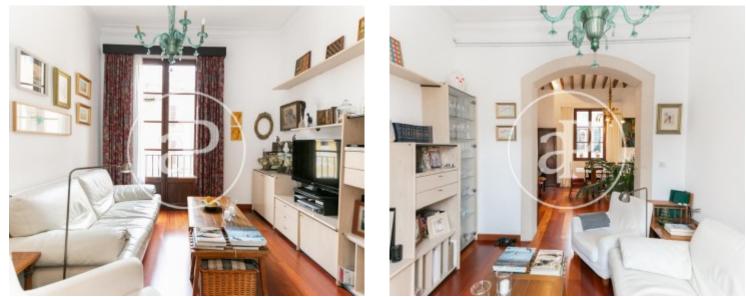

# Duplex penthouse for sale with parking in a traditional old town building with lift

In the heart of the old town, between Sant Nicolau Street, Paseo del Borne and Las Ramblas, a few meters from Jaime III Avenue and neighbouring many of the most emblematic and relevant historical buildings of the city (Casal Solleric, Teatre Principal, Gran Hotel, etc.), this duplex penthouse also enjoys proximity to the main luxury shopping streets and with a wide range of leisure and gastronomy in Palma. On the third floor of the typically Majorcan building with a lift and a large wooden portal, patio and staircase, the bright duplex-penthouse boasts high ceilings and exposed beams throughout its 226 sqm divided into two floors. The lower floor has, in its nearly 126 sqm, a large dining room and typical kitchen that preserves all the original details, a charming attic-style room and two bedrooms with a full bathroom and a sitting room; All rooms have large windows and a balcony, receiving lots of natural light. The upper floor of approx. 57 sqm, includes a large living room with fireplace and access to a 43 sqm terrace with barbecue and spectacular views of the church of Sant Nicolau and the old town, as well as a further bedroom with a spacious en-suite bathroom with shower. In addition to the high ceilings and exposed beams, the equipment includes parquet floors, interior carpentry with large noble wood portals and city gas heating, together with parking of approx. 25 sqm each and a large...