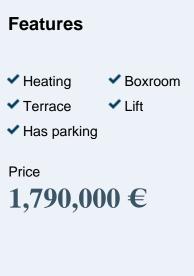

# Duplex penthouse for sale with parking in a traditional old town building with lift

In the heart of the old town, between Sant Nicolau Street, Paseo del Borne and Las Ramblas, a few meters from Jaime III Avenue and neighbouring many of the most emblematic and relevant historical buildings of the city (Casal Solleric, Teatre Principal, Gran Hotel, etc.), this duplex penthouse also enjoys proximity to the main luxury shopping streets and with a wide range of leisure and gastronomy in Palma. On the third floor of the typically Majorcan building with a lift and a large wooden portal, patio and staircase, the bright duplex-penthouse boasts high ceilings and exposed beams throughout its 226 sqm divided into two floors. The lower floor has, in its nearly 126 sqm, a large dining room and typical kitchen that preserves all the original details, a charming attic-style room and two bedrooms with a full bathroom and a sitting room; All rooms have large windows and a balcony, receiving lots of natural light. The upper floor of approx. 57 sqm, includes a large living room with fireplace and access to a 43 sqm terrace with barbecue and spectacular views of the church of Sant Nicolau and the old town, as well as a further bedroom with a spacious en-suite bathroom with shower. In addition to the high ceilings and exposed beams, the equipment includes parquet floors, interior carpentry with large noble wood portals and city gas heating, together with parking of approx. 25 sqm each and a large...