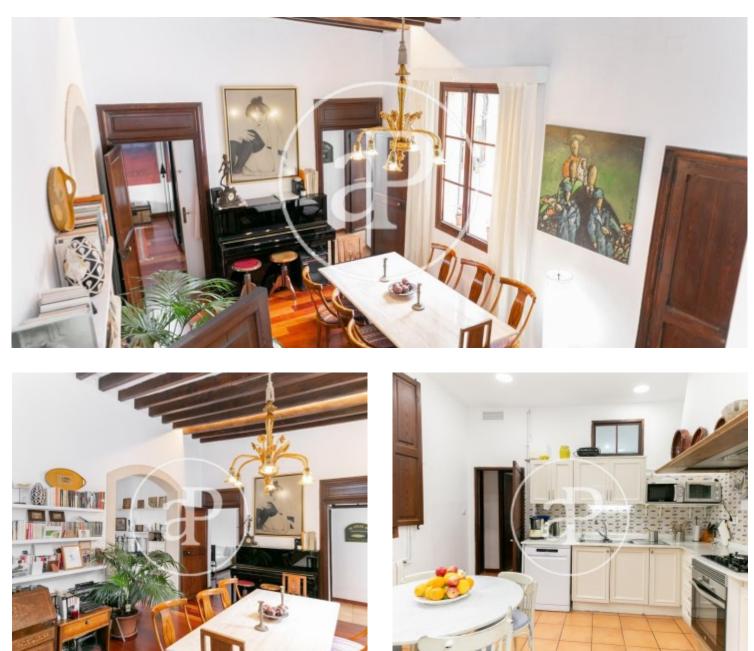

# Duplex penthouse for sale with parking in a traditional old town building with lift

In the heart of the old town, between Sant Nicolau Street, Paseo del Borne and Las Ramblas, a few meters from Jaime III Avenue and neighbouring many of the most emblematic and relevant historical buildings of the city (Casal Solleric, Teatre Principal, Gran Hotel, etc.), this duplex penthouse also enjoys proximity to the main luxury shopping streets and with a wide range of leisure and gastronomy in Palma. On the third floor of the typically Majorcan building with a lift and a large wooden portal, patio and staircase, the bright duplex-penthouse boasts high ceilings and exposed beams throughout its 226 sqm divided into two floors. The lower floor has, in its nearly 126 sqm, a large dining room and typical kitchen that preserves all the original details, a charming attic-style room and two bedrooms with a full bathroom and a sitting room; All rooms have large windows and a balcony, receiving lots of natural light. The upper floor of approx. 57 sqm, includes a large living room with fireplace and access to a 43 sqm terrace with barbecue and spectacular views of the church of Sant Nicolau and the old town, as well as a further bedroom with a spacious en-suite bathroom with shower. In addition to the high ceilings and exposed beams, the equipment includes parquet floors, interior carpentry with large noble wood portals and city gas heating, together with parking of approx. 25 sqm each and a large...