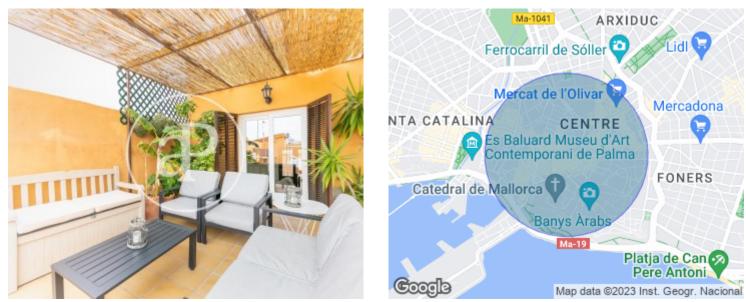

# Duplex penthouse for sale with parking in a traditional old town building with lift

In the heart of the old town, between Sant Nicolau Street, Paseo del Borne and Las Ramblas, a few meters from Jaime III Avenue and neighbouring many of the most emblematic and relevant historical buildings of the city (Casal Solleric, Teatre Principal, Gran Hotel, etc.), this duplex penthouse also enjoys proximity to the main luxury shopping streets and with a wide range of leisure and gastronomy in Palma. On the third floor of the typically Majorcan building with a lift and a large wooden portal, patio and staircase, the bright duplex-penthouse boasts high ceilings and exposed beams throughout its 226 sqm divided into two floors. The lower floor has, in its nearly 126 sqm, a large dining room and typical kitchen that preserves all the original details, a charming attic-style room and two bedrooms with a full bathroom and a sitting room; All rooms have large windows and a balcony, receiving lots of natural light. The upper floor of approx. 57 sqm, includes a large living room with fireplace and access to a 43 sqm terrace with barbecue and spectacular views of the church of Sant Nicolau and the old town, as well as a further bedroom with a spacious en-suite bathroom with shower. In addition to the high ceilings and exposed beams, the equipment includes parquet floors, interior carpentry with large noble wood portals and city gas heating, together with parking of approx. 25 sqm each and a large...