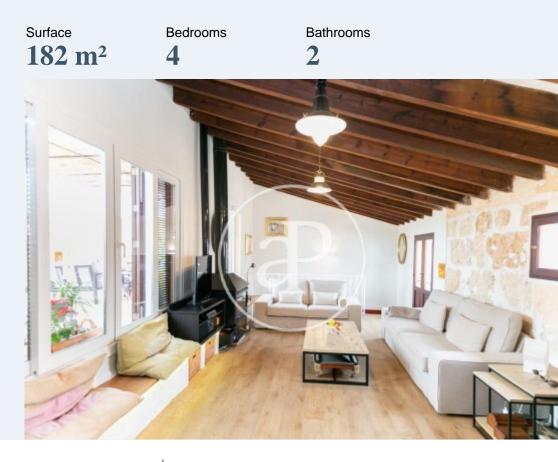

# Duplex penthouse for sale with parking in a traditional old town building with lift

In the heart of the old town, between Sant Nicolau Street, Paseo del Borne and Las Ramblas, a few meters from Jaime III Avenue and neighbouring many of the most emblematic and relevant historical buildings of the city (Casal Solleric, Teatre Principal, Gran Hotel, etc.), this duplex penthouse also enjoys proximity to the main luxury shopping streets and with a wide range of leisure and gastronomy in Palma. On the third floor of the typically Majorcan building with a lift and a large wooden portal, patio and staircase, the bright duplex-penthouse boasts high ceilings and exposed beams throughout its 226 sqm divided into two floors. The lower floor has, in its nearly 126 sqm, a large dining room and typical kitchen that preserves all the original details, a charming attic-style room and two bedrooms with a full bathroom and a sitting room; All rooms have large windows and a balcony, receiving lots of natural light. The upper floor of approx. 57 sqm, includes a large living room with fireplace and access to a 43 sqm terrace with barbecue and spectacular views of the church of Sant Nicolau and the old town, as well as a further bedroom with a spacious en-suite bathroom with shower. In addition to the high ceilings and exposed beams, the equipment includes parquet floors, interior carpentry with large noble wood portals and city gas heating, together with parking of approx. 25 sqm each and a large...