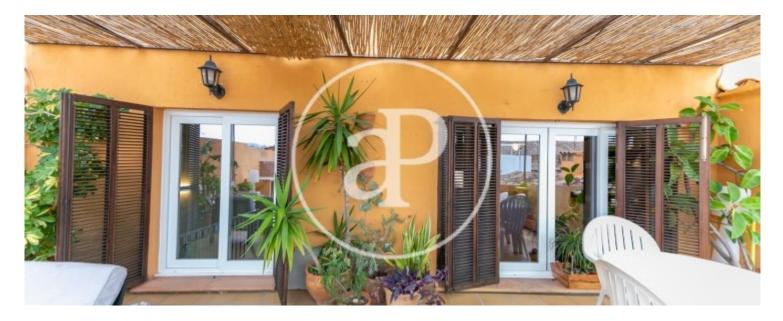

# Duplex penthouse for sale with parking in a traditional old town building with lift

In the heart of the old town, between Sant Nicolau Street, Paseo del Borne and Las Ramblas, a few meters from Jaime III Avenue and neighbouring many of the most emblematic and relevant historical buildings of the city (Casal Solleric, Teatre Principal, Gran Hotel, etc.), this duplex penthouse also enjoys proximity to the main luxury shopping streets and with a wide range of leisure and gastronomy in Palma. On the third floor of the typically Majorcan building with a lift and a large wooden portal, patio and staircase, the bright duplex-penthouse boasts high ceilings and exposed beams throughout its 226 sqm divided into two floors. The lower floor has, in its nearly 126 sqm, a large dining room and typical kitchen that preserves all the original details, a charming attic-style room and two bedrooms with a full bathroom and a sitting room; All rooms have large windows and a balcony, receiving lots of natural light. The upper floor of approx. 57 sqm, includes a large living room with fireplace and access to a 43 sqm terrace with barbecue and spectacular views of the church of Sant Nicolau and the old town, as well as a further bedroom with a spacious en-suite bathroom with shower. In addition to the high ceilings and exposed beams, the equipment includes parquet floors, interior carpentry with large noble wood portals and city gas heating, together with parking of approx. 25 sqm each and a large...