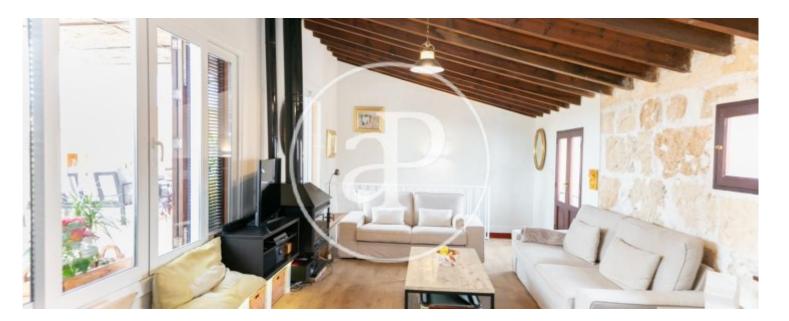

# Duplex penthouse for sale with parking in a traditional old town building with lift

In the heart of the old town, between Sant Nicolau Street, Paseo del Borne and Las Ramblas, a few meters from Jaime III Avenue and neighbouring many of the most emblematic and relevant historical buildings of the city (Casal Solleric, Teatre Principal, Gran Hotel, etc.), this duplex penthouse also enjoys proximity to the main luxury shopping streets and with a wide range of leisure and gastronomy in Palma. On the third floor of the typically Majorcan building with a lift and a large wooden portal, patio and staircase, the bright duplex-penthouse boasts high ceilings and exposed beams throughout its 226 sqm divided into two floors. The lower floor has, in its nearly 126 sqm, a large dining room and typical kitchen that preserves all the original details, a charming attic-style room and two bedrooms with a full bathroom and a sitting room; All rooms have large windows and a balcony, receiving lots of natural light. The upper floor of approx. 57 sqm, includes a large living room with fireplace and access to a 43 sqm terrace with barbecue and spectacular views of the church of Sant Nicolau and the old town, as well as a further bedroom with a spacious en-suite bathroom with shower. In addition to the high ceilings and exposed beams, the equipment includes parquet floors, interior carpentry with large noble wood portals and city gas heating, together with parking of approx. 25 sqm each and a large...