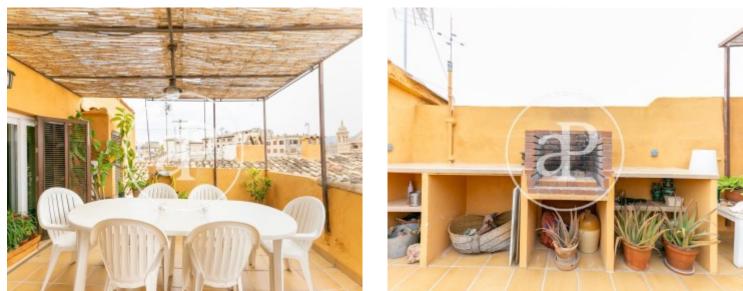

# Duplex penthouse for sale with parking in a traditional old town building with lift

In the heart of the old town, between Sant Nicolau Street, Paseo del Borne and Las Ramblas, a few meters from Jaime III Avenue and neighbouring many of the most emblematic and relevant historical buildings of the city (Casal Solleric, Teatre Principal, Gran Hotel, etc.), this duplex penthouse also enjoys proximity to the main luxury shopping streets and with a wide range of leisure and gastronomy in Palma. On the third floor of the typically Majorcan building with a lift and a large wooden portal, patio and staircase, the bright duplex-penthouse boasts high ceilings and exposed beams throughout its 226 sqm divided into two floors. The lower floor has, in its nearly 126 sqm, a large dining room and typical kitchen that preserves all the original details, a charming attic-style room and two bedrooms with a full bathroom and a sitting room; All rooms have large windows and a balcony, receiving lots of natural light. The upper floor of approx. 57 sqm, includes a large living room with fireplace and access to a 43 sqm terrace with barbecue and spectacular views of the church of Sant Nicolau and the old town, as well as a further bedroom with a spacious en-suite bathroom with shower. In addition to the high ceilings and exposed beams, the equipment includes parquet floors, interior carpentry with large noble wood portals and city gas heating, together with parking of approx. 25 sqm each and a large...