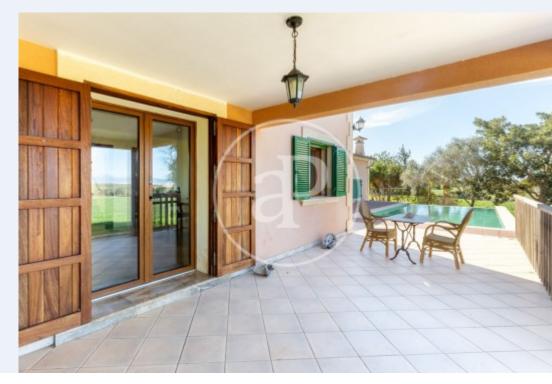

# In the area of Sant Jordi we find this agricultural and livestock property of 29.

000 sqm. At the moment it is only used to keep the horses, as it has a special area for them. At the entrance of the finca there is an old mill with a beautiful wash house full of water and some stables. This is like a group of stables for the horses. We leave this old building with a lot of character, very beautiful, very Mediterranean, and move on to the main building; a renovated old house of two floors with Arabic tile roofs, with a very large volume and completely renovated. The original structure of the house has been used, but by its owner, a very well known person in the world

of construction, it has been completely reformed with the maximum of qualities in masonry, as plumbing, electricity, all the guarantees for those who are going to buy this house, the house has about 400 m² including porches and terraces. The house has five bedrooms, four bathrooms and a toilet almost all rooms have en suite bathrooms. Entering the house we have a large living room with fireplace and very large spaces completely open to the garden through large windows. From the dining room there is access to the kitchen, a large kitchen which also has access to a pantry area and laundry...