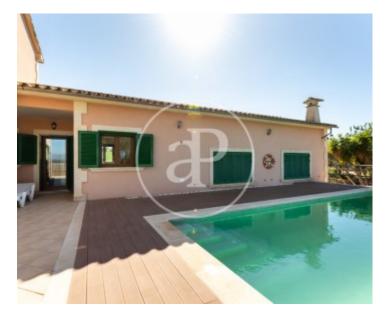

# In the area of Sant Jordi we find this agricultural and livestock property of 29.

000 sqm. At the moment it is only used to keep the horses, as it has a special area for them. At the entrance of the finca there is an old mill with a beautiful wash house full of water and some stables. This is like a group of stables for the horses. We leave this old building with a lot of character, very beautiful, very Mediterranean, and move on to the main building; a renovated old house of two floors with Arabic tile roofs, with a very large volume and completely renovated. The original structure of the house has been used, but by its owner, a very well known person in the world

of construction, it has been completely reformed with the maximum of qualities in masonry, as plumbing, electricity, all the guarantees for those who are going to buy this house, the house has about 400 m² including porches and terraces. The house has five bedrooms, four bathrooms and a toilet almost all rooms have en suite bathrooms. Entering the house we have a large living room with fireplace and very large spaces completely open to the garden through large windows. From the dining room there is access to the kitchen, a large kitchen which also has access to a pantry area and laundry...