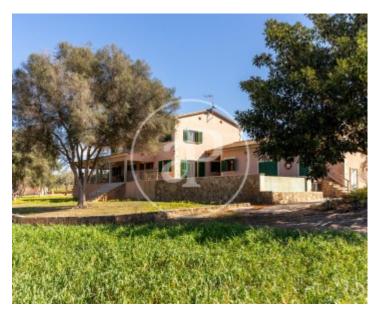

# In the area of Sant Jordi we find this agricultural and livestock property of 29.

000 sqm. At the moment it is only used to keep the horses, as it has a special area for them. At the entrance of the finca there is an old mill with a beautiful wash house full of water and some stables. This is like a group of stables for the horses. We leave this old building with a lot of character, very beautiful, very Mediterranean, and move on to the main building; a renovated old house of two floors with Arabic tile roofs, with a very large volume and completely renovated. The original structure of the house has been used, but by its owner, a very well known person in the world

of construction, it has been completely reformed with the maximum of qualities in masonry, as plumbing, electricity, all the guarantees for those who are going to buy this house, the house has about 400 m² including porches and terraces. The house has five bedrooms, four bathrooms and a toilet almost all rooms have en suite bathrooms. Entering the house we have a large living room with fireplace and very large spaces completely open to the garden through large windows. From the dining room there is access to the kitchen, a large kitchen which also has access to a pantry area and laundry...