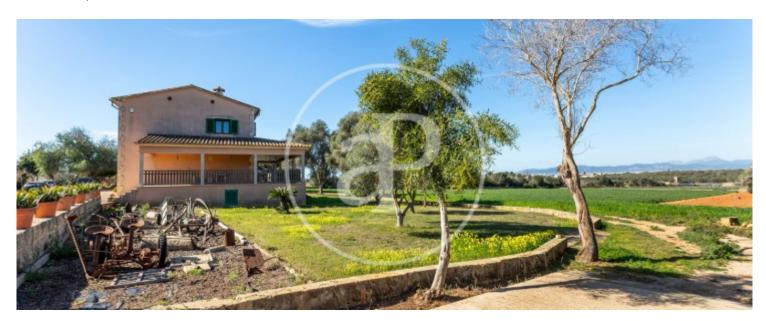

# In the area of Sant Jordi we find this agricultural and livestock property of 29.

000 sqm. At the moment it is only used to keep the horses, as it has a special area for them. At the entrance of the finca there is an old mill with a beautiful wash house full of water and some stables. This is like a group of stables for the horses. We leave this old building with a lot of character, very beautiful, very Mediterranean, and move on to the main building; a renovated old house of two floors with Arabic tile roofs, with a very large volume and completely renovated. The original structure of the house has been used, but by its owner, a very well known person in the world

of construction, it has been completely reformed with the maximum of qualities in masonry, as plumbing, electricity, all the guarantees for those who are going to buy this house, the house has about 400 m² including porches and terraces. The house has five bedrooms, four bathrooms and a toilet almost all rooms have en suite bathrooms. Entering the house we have a large living room with fireplace and very large spaces completely open to the garden through large windows. From the dining room there is access to the kitchen, a large kitchen which also has access to a pantry area and laundry...