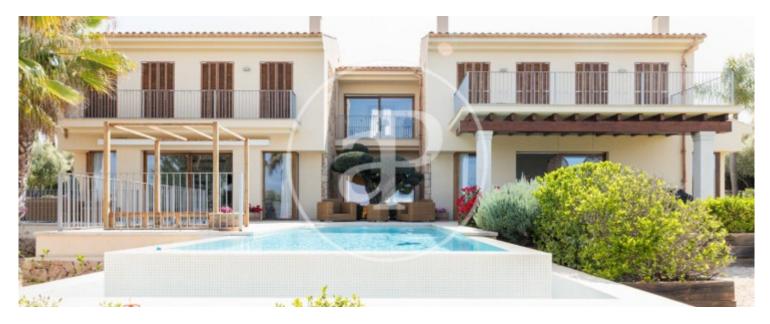

Son Gual is a residential complex located in an area characterised by its tranquillity, beautiful natural surroundings and the golf course of the same name.

It is situated about twenty minutes from Palma and about fifteen minutes from the airport, with easy access to both, as well as being close to the beautiful coves and beaches. This spectacular villa, with infinity swimming pool and beautiful and well-kept gardens, is built on a plot of 7.774 sqm. The property has 484sqm built and is distributed over two floors and a basement garage. On the main floor there is a bright and elegant living room with access to a large terrace with swimming pool and garden area, an

open plan kitchen, also with direct access to the terrace, an office and a toilet. On the upper floor are the 4 bedrooms with their bathrooms, access to the terrace and wonderful panoramic views. To highlight the extras that this wonderful villa has, such as air conditioning by conduit, underfloor heating, natural iroko wood windows with double glazing, sand-coloured stripped wooden beams, bush-hammered Binissalem stone floors, alarm and a garage with capacity for three or four cars, among others. Undoubtedly a place to visit. An ideal place to live all year round, or spend holiday...