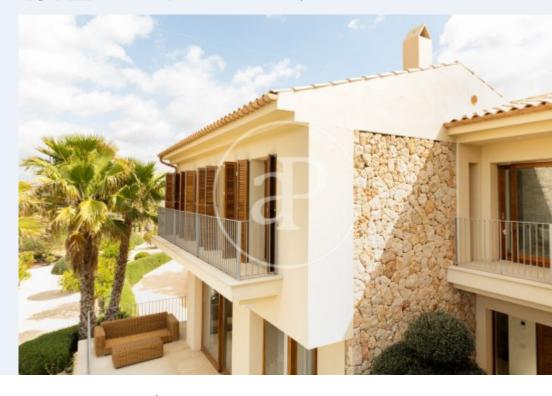

Son Gual is a residential complex located in an area characterised by its tranquillity, beautiful natural surroundings and the golf course of the same name.

It is situated about twenty minutes from Palma and about fifteen minutes from the airport, with easy access to both, as well as being close to the beautiful coves and beaches. This spectacular villa, with infinity swimming pool and beautiful and well-kept gardens, is built on a plot of 7.774 sqm. The property has 484sqm built and is distributed over two floors and a basement garage. On the main floor there is a bright and elegant living room with access to a large terrace with swimming pool and garden area, an

open plan kitchen, also with direct access to the terrace, an office and a toilet. On the upper floor are the 4 bedrooms with their bathrooms, access to the terrace and wonderful panoramic views. To highlight the extras that this wonderful villa has, such as air conditioning by conduit, underfloor heating, natural iroko wood windows with double glazing, sand-coloured stripped wooden beams, bush-hammered Binissalem stone floors, alarm and a garage with capacity for three or four cars, among others. Undoubtedly a place to visit. An ideal place to live all year round, or spend holiday...