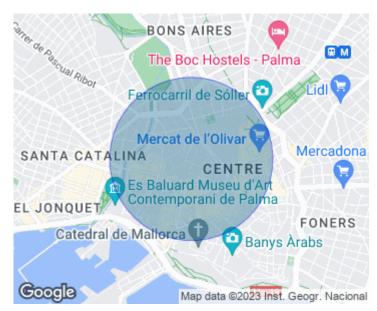

Located in the privileged area of Palma, on the iconic Calle Sant Jaume, this exceptional duplex penthouse of 243 m<sup>2</sup> stands in a stately building with its own lift and parking.

Brightness, one of its distinguishing features, blends harmoniously with the distribution of its three spacious bedrooms, all of them en suite. On the upper floor, the day area unfolds elegantly. A welcoming entrance hall leads to a spacious living/dining room, while a large eat-in kitchen equipped with top-of-the-range appliances completes this living space. In addition, a guest toilet and two en-suite bedrooms guarantee comfort and functionality. Stairs lead down to the lower floor,