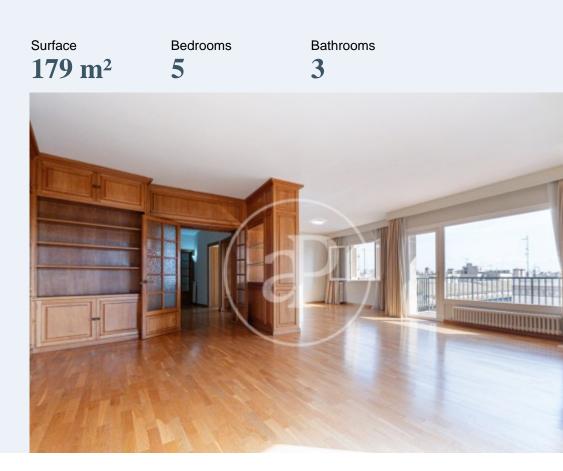

# **Apartment for sale in Jaime III**

Views Heating
AACC Terrace
Lift Concierge

1,100,000 €

Located in the best street of Palma, between Paseo Mallorca and Paseo del Borne, surrounded by the best luxury shops, just a step away from the old town where you can enjoy a great gastronomic and leisure offer, very close to the most emblematic monuments of the city such as the Cathedral, the Almudaina and the Paseo Maritimo. This bright apartment of almost 200 sqm is located on the top floor of a stately building with lift and concierge, this light-flooded property is characterised by its spaciousness and beautiful, unobstructed views. The entrance hall gives access to the spacious living-dining room with wooden bookcase with exit to a terrace with good orientation, master bedroom in suite totally exterior with built-in wardrobes, the night area is composed by two double bedrooms with exit to a balcony sharing a bathroom and another double bedroom inside, the independent service area consists of kitchen, office, laundry room and a service bedroom with bathroom. Parket floors, gas heating with radiators, a reform was made a few years ago where pipes and electrical part were changed. Can you imagine living here?