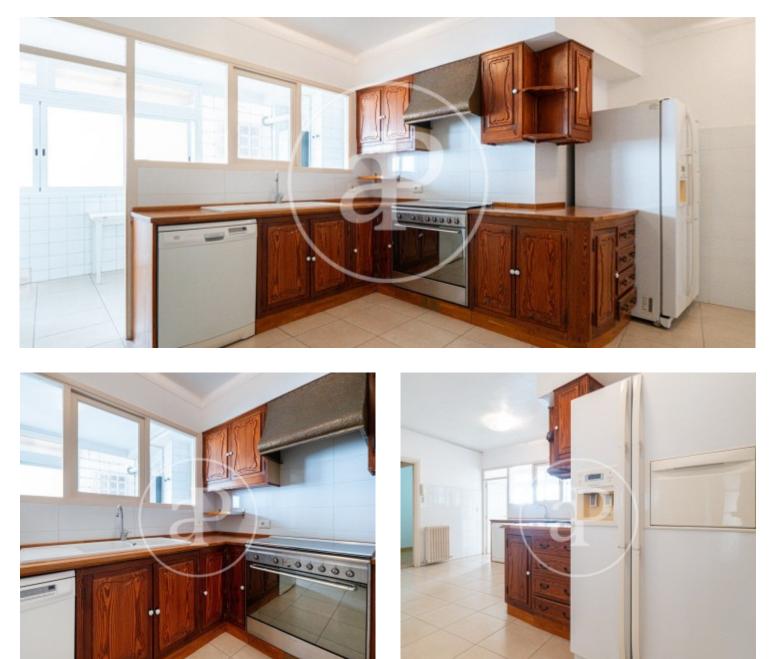

# **Apartment for sale in Jaime III**

Views Heating
AACC Terrace
Lift Concierge

1,100,000 €

Located in the best street of Palma, between Paseo Mallorca and Paseo del Borne, surrounded by the best luxury shops, just a step away from the old town where you can enjoy a great gastronomic and leisure offer, very close to the most emblematic monuments of the city such as the Cathedral, the Almudaina and the Paseo Maritimo. This bright apartment of almost 200 sqm is located on the top floor of a stately building with lift and concierge, this light-flooded property is characterised by its spaciousness and beautiful, unobstructed views. The entrance hall gives access to the spacious living-dining room with wooden bookcase with exit to a terrace with good orientation, master bedroom in suite totally exterior with built-in wardrobes, the night area is composed by two double bedrooms with exit to a balcony sharing a bathroom and another double bedroom inside, the independent service area consists of kitchen, office, laundry room and a service bedroom with bathroom. Parket floors, gas heating with radiators, a reform was made a few years ago where pipes and electrical part were changed. Can you imagine living here?