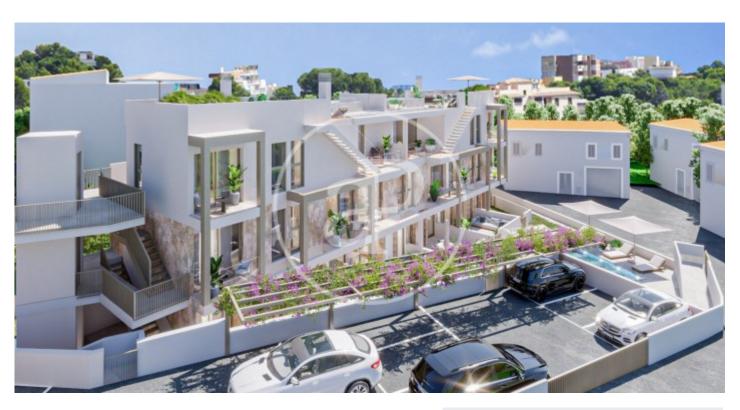

## Apartment for sale in San Agustí

New development in San Agustin located in calle Holanda, very close to the marina of Calanova, all services at hand. Unbeatable qualities, consisting of 6 duplexes with two double bedrooms with en suite bathrooms, living room kitchen and guest toilet, private front and back terrace, penthouses with own pool, two double bedrooms and two bathrooms, living room with equipped kitchen, terraces and barbecue area, recreation area, gardens, swimming pool and communal parking. The neighbourhood of San Agustin is a neighbourhood adjacent to Calvia, very close to the beach and the marina of Calanova. Only 10 minutes away from the city centre with good connections.

## Palma de Mallorca / San Agustín

Surface 80 m<sup>2</sup> - 80 m<sup>2</sup> Units 8 Completion Q4 2023

- Heating
- ✓ AACC
- Backyard
- ✓ Pool
- Lift
- ✓ Has parking

Price from 495,000 €

(San Agustín) Ref: ONPM2312003