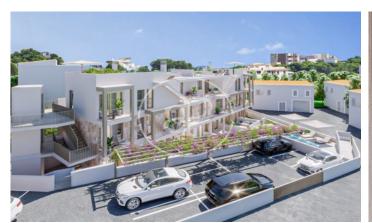

## Apartment for sale in San Agustí

New development in San Agustin located in calle Holanda, very close to the marina of Calanova, all services at hand. Unbeatable qualities, consisting of 6 duplexes with two double bedrooms with en suite bathrooms, living room kitchen and guest toilet, private front and back terrace, penthouses with own pool, two double bedrooms and two bathrooms, living room with equipped kitchen, terraces and barbecue area, recreation area, gardens, swimming pool and communal parking. The neighbourhood of San Agustin is a neighbourhood adjacent to Calvia, very close to the beach and the marina of Calanova. Only 10 minutes away from the city centre with good connections.

## Palma de Mallorca / San Agustín

Surface 80 m<sup>2</sup> - 80 m<sup>2</sup> Units 8 Completion Q4 2023

- Heating
- ✓ AACC
- Backyard
- ✓ Pool
- Lift
- ✓ Has parking

Price from 495,000 €

(San Agustín) Ref: ONPM2312003