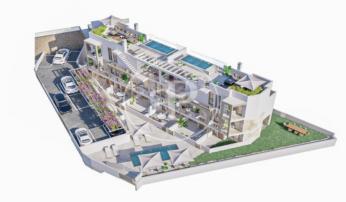

## Apartment for sale in San Agustí

New development in San Agustin located in calle Holanda, very close to the marina of Calanova, all services at hand. Unbeatable qualities, consisting of 6 duplexes with two double bedrooms with en suite bathrooms, living room kitchen and guest toilet, private front and back terrace, penthouses with own pool, two double bedrooms and two bathrooms, living room with equipped kitchen, terraces and barbecue area, recreation area, gardens, swimming pool and communal parking. The neighbourhood of San Agustin is a neighbourhood adjacent to Calvia, very close to the beach and the marina of Calanova. Only 10 minutes away from the city centre with good connections.

## Palma de Mallorca / San Agustín

Surface 80 m<sup>2</sup> - 80 m<sup>2</sup> Units 8 Completion Q4 2023

- Heating
- ✓ AACC
- Backyard
- ✓ Pool
- Lift
- ✓ Has parking

Price from 495,000 €

(San Agustín) Ref: ONPM2312003