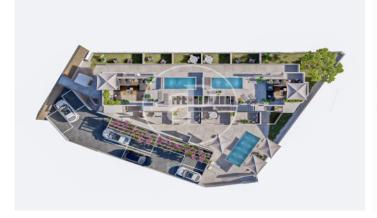

## Apartment for sale in San Agustí

New development in San Agustin located in calle Holanda, very close to the marina of Calanova, all services at hand. Unbeatable qualities, consisting of 6 duplexes with two double bedrooms with en suite bathrooms, living room kitchen and guest toilet, private front and back terrace, penthouses with own pool, two double bedrooms and two bathrooms, living room with equipped kitchen, terraces and barbecue area, recreation area, gardens, swimming pool and communal parking. The neighbourhood of San Agustin is a neighbourhood adjacent to Calvia, very close to the beach and the marina of Calanova. Only 10 minutes away from the city centre with good connections.

## Palma de Mallorca / San Agustín

Surface 80 m<sup>2</sup> - 80 m<sup>2</sup> Units 8 Completion Q4 2023

- Heating
- ✓ AACC
- Backyard
- ✓ Pool
- Lift
- ✓ Has parking

Price from 495,000 €

(San Agustín) Ref: ONPM2312003