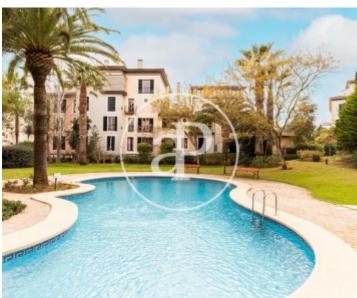

### This splendid penthouse in the exclusive Sa Teulera resort enjoys privileged views of Bellver Castle and the sea.

The distinguished and serene community of Sa Teulera, with a double automated entry system by security code, has two playgrounds, three swimming pools, gardens and groves, a fish pond and a terrace area for celebrations and meetings. The garage area with very easy access is added for the comfort of the residents. The penthouse is on the fourth floor and reacheable both by lift and staircase; Its built area of 148 sqm is distributed between the hall with access to the sitting room with fireplace and access to the terrace with views of the sea, the garden

and the swimming pools in the community area, independent kitchen with breakfast area, furnished and equipped, two elegant bedrooms plus the large master suite, and two bathrooms, one with shower tray and the other with a bathtub. The equipment and qualities of the property are excellent: marble floors, air conditioning, gas heating and double glazed windows, as well as a parking space and a storage room included in the sale price. Most of its rooms are exterior and enjoy views of the quiet residential area, the mountains and even the sea; With schools at the doorstep and the city centre of...