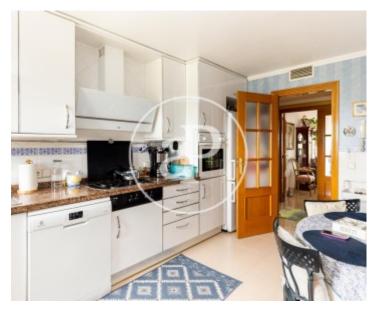

and the swimming pools in the community area, independent kitchen with breakfast area, furnished and equipped, two elegant bedrooms plus the large master suite, and two bathrooms, one with shower tray and the other with a bathtub. The equipment and qualities of the property are excellent: marble floors, air conditioning, gas heating and double glazed windows, as well as a parking space and a storage room included in the sale price. Most of its rooms are exterior and enjoy views of the quiet residential area, the mountains and even the sea; With schools at the doorstep and the city centre of...