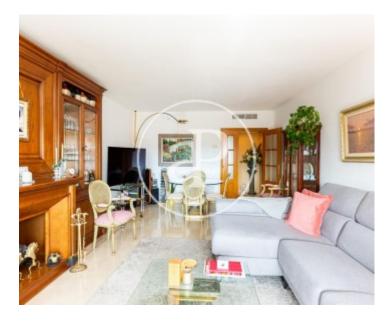

### This splendid penthouse in the exclusive Sa Teulera resort enjoys privileged views of Bellver Castle and the sea.

The distinguished and serene community of Sa Teulera, with a double automated entry system by security code, has two playgrounds, three swimming pools, gardens and groves, a fish pond and a terrace area for celebrations and meetings. The garage area with very easy access is added for the comfort of the residents. The penthouse is on the fourth floor and reacheable both by lift and staircase; Its built area of 148 sqm is distributed between the hall with access to the sitting room with fireplace and access to the terrace with views of the sea, the garden

and the swimming pools in the community area, independent kitchen with breakfast area, furnished and equipped, two elegant bedrooms plus the large master suite, and two bathrooms, one with shower tray and the other with a bathtub. The equipment and qualities of the property are excellent: marble floors, air conditioning, gas heating and double glazed windows, as well as a parking space and a storage room included in the sale price. Most of its rooms are exterior and enjoy views of the quiet residential area, the mountains and even the sea; With schools at the doorstep and the city centre of...