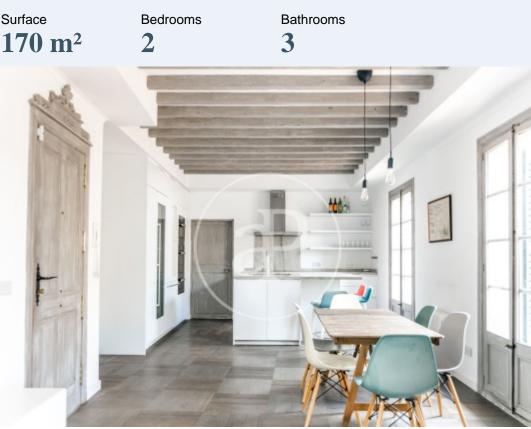

# FLAT FOR TEMPORARY RENT WITH TWO BEDROOMS IN THE CENTRE.

A few metres away from the promenade and the Paseo del Borne, in the heart of the city, with views of the iconic Llotja, surrounded by all kinds of shops, leisure centres, means of transport and points of tourist and cultural interest, in a stately building, we find this exclusive flat, of high standing and very bright. It is furnished in a modern style, with original elements of the house. On entering, the entrance hall gives access to the large American style kitchen which is equipped with: electric hob and oven, fridge, wine fridge, grill and microwave. To the right is the day room with stylish sofas and a large curved state of the art TV, along the length of the room there are large windows with balconies and views of the Llotja. Towards the back of the living room we find the master bedroom suite with a toilet, a complete bathroom with double sink with shower and a large walk-in wardrobe. Going back to the kitchen area, next to it we have the second double bedroom with a small terrace equipped with table and chairs, a space for home office. On the side towards the back we have the laundry room with washing machine and dryer. The whole house has a mix of wooden and tiled floors, white walls...