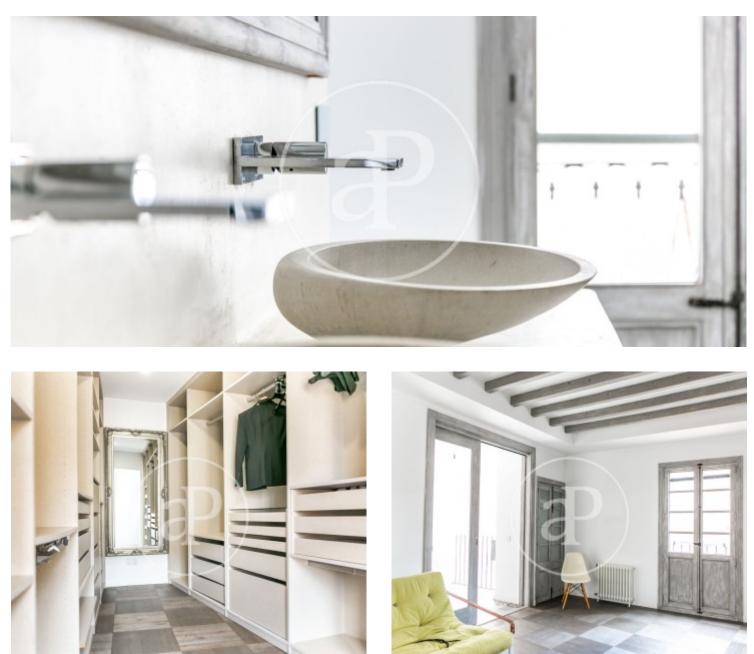

# FLAT FOR TEMPORARY RENT WITH TWO BEDROOMS IN THE CENTRE.

A few metres away from the promenade and the Paseo del Borne, in the heart of the city, with views of the iconic Llotja, surrounded by all kinds of shops, leisure centres, means of transport and points of tourist and cultural interest, in a stately building, we find this exclusive flat, of high standing and very bright. It is furnished in a modern style, with original elements of the house. On entering, the entrance hall gives access to the large American style kitchen which is equipped with: electric hob and oven, fridge, wine fridge, grill and microwave. To the right is the day room with stylish sofas and a large curved state of the art TV, along the length of the room there are large windows with balconies and views of the Llotja. Towards the back of the living room we find the master bedroom suite with a toilet, a complete bathroom with double sink with shower and a large walk-in wardrobe. Going back to the kitchen area, next to it we have the second double bedroom with a small terrace equipped with table and chairs, a space for home office. On the side towards the back we have the laundry room with washing machine and dryer. The whole house has a mix of wooden and tiled floors, white walls...