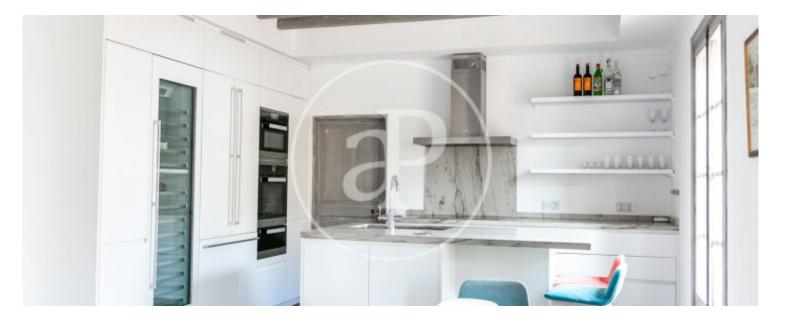

# FLAT FOR TEMPORARY RENT WITH TWO BEDROOMS IN THE CENTRE.

A few metres away from the promenade and the Paseo del Borne, in the heart of the city, with views of the iconic Llotja, surrounded by all kinds of shops, leisure centres, means of transport and points of tourist and cultural interest, in a stately building, we find this exclusive flat, of high standing and very bright. It is furnished in a modern style, with original elements of the house. On entering, the entrance hall gives access to the large American style kitchen which is equipped with: electric hob and oven, fridge, wine fridge, grill and microwave. To the right is the day room with stylish sofas and a large curved state of the art TV, along the length of the room there are large windows with balconies and views of the Llotja. Towards the back of the living room we find the master bedroom suite with a toilet, a complete bathroom with double sink with shower and a large walk-in wardrobe. Going back to the kitchen area, next to it we have the second double bedroom with a small terrace equipped with table and chairs, a space for home office. On the side towards the back we have the laundry room with washing machine and dryer. The whole house has a mix of wooden and tiled floors, white walls...