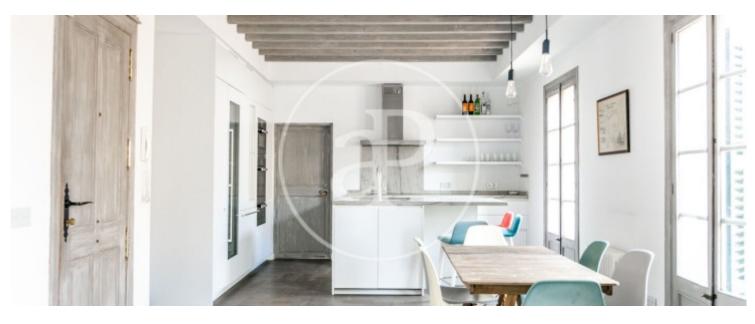

# FLAT FOR TEMPORARY RENT WITH TWO BEDROOMS IN THE CENTRE.

A few metres away from the promenade and the Paseo del Borne, in the heart of the city, with views of the iconic Llotja, surrounded by all kinds of shops, leisure centres, means of transport and points of tourist and cultural interest, in a stately building, we find this exclusive flat, of high standing and very bright. It is furnished in a modern style, with original elements of the house. On entering, the entrance hall gives access to the large American style kitchen which is equipped with: electric hob and oven, fridge, wine fridge, grill and microwave. To the right is the day room with stylish sofas and a large curved state of the art TV, along the length of the room there are large windows with balconies and views of the Llotja. Towards the back of the living room we find the master bedroom suite with a toilet, a complete bathroom with double sink with shower and a large walk-in wardrobe. Going back to the kitchen area, next to it we have the second double bedroom with a small terrace equipped with table and chairs, a space for home office. On the side towards the back we have the laundry room with washing machine and dryer. The whole house has a mix of wooden and tiled floors, white walls...