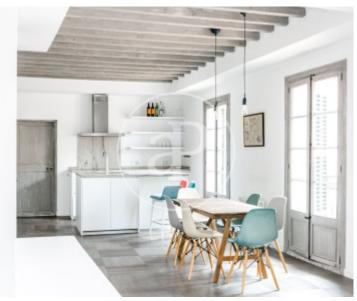

# FLAT FOR TEMPORARY RENT WITH TWO BEDROOMS IN THE CENTRE.

A few metres away from the promenade and the Paseo del Borne, in the heart of the city, with views of the iconic Llotja, surrounded by all kinds of shops, leisure centres, means of transport and points of tourist and cultural interest, in a stately building, we find this exclusive flat, of high standing and very bright. It is furnished in a modern style, with original elements of the house. On entering, the entrance hall gives access to the large American style kitchen which is equipped with: electric hob and oven, fridge, wine fridge, grill and microwave. To the right is the day room with stylish sofas and a large curved state of the art TV, along the length of the room there are large windows with balconies and views of the Llotja. Towards the back of the living room we find the master bedroom suite with a toilet, a complete bathroom with double sink with shower and a large walk-in wardrobe. Going back to the kitchen area, next to it we have the second double bedroom with a small terrace equipped with table and chairs, a space for home office. On the side towards the back we have the laundry room with washing machine and dryer. The whole house has a mix of wooden and tiled floors, white walls...