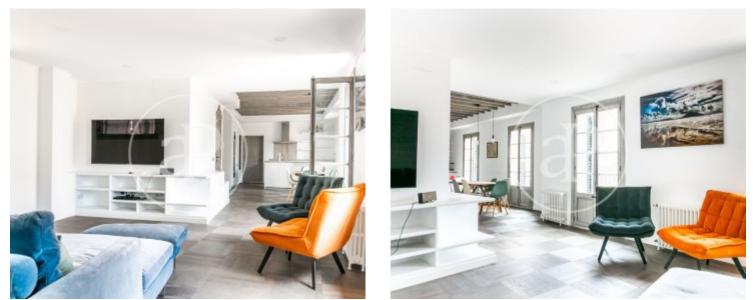

# FLAT FOR TEMPORARY RENT WITH TWO BEDROOMS IN THE CENTRE.

A few metres away from the promenade and the Paseo del Borne, in the heart of the city, with views of the iconic Llotja, surrounded by all kinds of shops, leisure centres, means of transport and points of tourist and cultural interest, in a stately building, we find this exclusive flat, of high standing and very bright. It is furnished in a modern style, with original elements of the house. On entering, the entrance hall gives access to the large American style kitchen which is equipped with: electric hob and oven, fridge, wine fridge, grill and microwave. To the right is the day room with stylish sofas and a large curved state of the art TV, along the length of the room there are large windows with balconies and views of the Llotja. Towards the back of the living room we find the master bedroom suite with a toilet, a complete bathroom with double sink with shower and a large walk-in wardrobe. Going back to the kitchen area, next to it we have the second double bedroom with a small terrace equipped with table and chairs, a space for home office. On the side towards the back we have the laundry room with washing machine and dryer. The whole house has a mix of wooden and tiled floors, white walls...