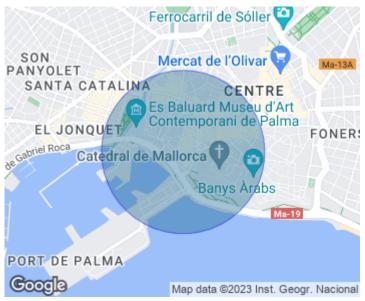

t is the day room with stylish sofas and a large curved state of the art TV, along the length of the room there are large windows with balconies and views of the Llotja. Towards the back of the living room we find the master bedroom suite with a toilet, a complete bathroom with double sink with shower and a large walk-in wardrobe. Going back to the kitchen area, next to it we have the second double bedroom with a small terrace equipped with table and chairs, a space for home office. On the side towards the back we have the laundry room with washing machine and dryer. The whole house has a mix of wooden and tiled floors, white walls...

Contact us,

we will be happy to assist you, to offer you more details and information.



#### Sa Llotja, Palma de Mallorca

### **REF. APMS2304013**











## Sa Llotja, Palma de Mallorca

### REF. APMS2304013









## Sa Llotja, Palma de Mallorca

**REF. APMS2304013** 











### Sa Llotja, Palma de Mallorca

**REF. APMS2304013** 



The information about any property is not binding to any offer or contract. Any verbal or written declaration made by aProperties with regards to the value or condition of the property should not be considered accurate or factual. The pictures make reference to some parts of the property at the times that they were taken. The areas, dimensions and distances that are given are approximate and should be checked by the client. The images are computer generated and are just an approximate indication of the real appearance of the property; these may change at any time. The information with regards to the