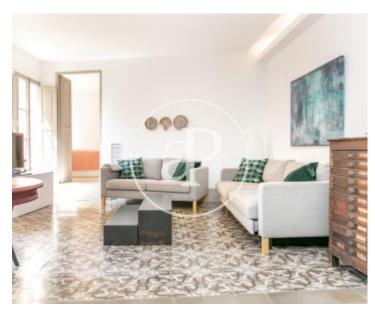

#### **Features**

✓ Heating ✓ Furnished

✓ AACC ✓ Terrace

Price

2,250 €

Surface Bedrooms Bathrooms  $80\ m^2$  2

ONLY AVAILABLE FOR TEMPORARY RENT FROM THE 12TH OF AUGUST In the traditional neighbourhood of Sa Calatrava, 100 m away from the Avenidas that communicate with the main roads of Mallorca, five minutes walking distance to the beaches of Palma and surrounded by parks and the best gastronomy of the city, is located this traditional Majorcan flat in a building of the year 1900. In the daytime area, this typical flat features a spacious living/dining room equipped with a television and comfortable sofas. The living room connects with an open plan kitchen fully equipped with electrical appliances and utensils for a comfortable stay. From the living room, there is access to a large balcony with outdoor furniture, ideal for breakfast. From the living-dining room you access the two double bedrooms, one with a

double bed and the second with two single beds, both with rustic style wardrobes. Both bedrooms have en-suite bathrooms, one with a bath and the second with a shower, equipped with all the necessities for your stay. The rent includes electricity, water, gas and high speed internet. Cleaning costs at the end of the stay of 60 €. Ideal flat for couples and families due to its easy accessibility. Public car parks nearby. Available from June 2022. Price on request ¿can you imagine living here?