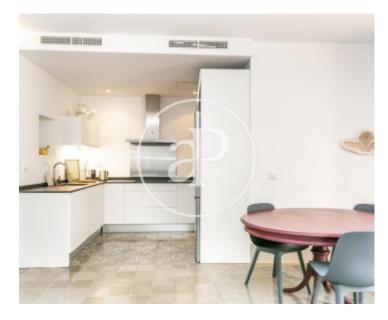

#### **Features**

✓ Heating ✓ Furnished

✓ AACC ✓ Terrace

Price

2,250 €

Surface Bedrooms Bathrooms  $80\ m^2$  2

ONLY AVAILABLE FOR TEMPORARY RENT FROM THE 12TH OF AUGUST In the traditional neighbourhood of Sa Calatrava, 100 m away from the Avenidas that communicate with the main roads of Mallorca, five minutes walking distance to the beaches of Palma and surrounded by parks and the best gastronomy of the city, is located this traditional Majorcan flat in a building of the year 1900. In the daytime area, this typical flat features a spacious living/dining room equipped with a television and comfortable sofas. The living room connects with an open plan kitchen fully equipped with electrical appliances and utensils for a comfortable stay. From the living room, there is access to a large balcony with outdoor furniture, ideal for breakfast. From the living-dining room you access the two double bedrooms, one with a