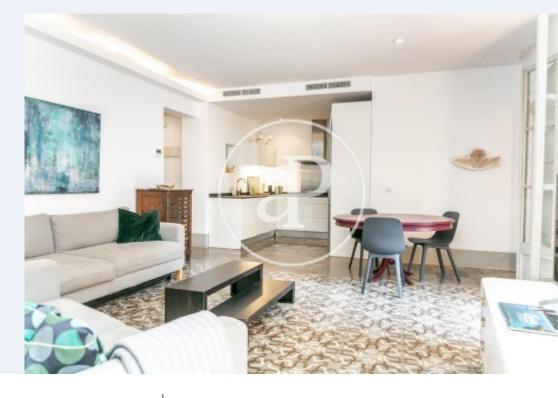

#### **Features**

✓ Heating ✓ Furnished

✓ AACC ✓ Terrace

Price

2,250 €

Surface Bedrooms Bathrooms  $80\ m^2$  2

ONLY AVAILABLE FOR TEMPORARY RENT FROM THE 12TH OF AUGUST In the traditional neighbourhood of Sa Calatrava, 100 m away from the Avenidas that communicate with the main roads of Mallorca, five minutes walking distance to the beaches of Palma and surrounded by parks and the best gastronomy of the city, is located this traditional Majorcan flat in a building of the year 1900. In the daytime area, this typical flat features a spacious living/dining room equipped with a television and comfortable sofas. The living room connects with an open plan kitchen fully equipped with electrical appliances and utensils for a comfortable stay. From the living room, there is access to a large balcony with outdoor furniture, ideal for breakfast. From the living-dining room you access the two double bedrooms, one with a

double bed and the second with two single beds, both with rustic style wardrobes. Both bedrooms have en-suite bathrooms, one with a bath and the second with a shower, equipped with all the necessities for your stay. The rent includes electricity, water, gas and high speed internet. Cleaning costs at the end of the stay of 60 €. Ideal flat for couples and families due to its easy accessibility. Public car parks nearby. Available from June 2022. Price on request ¿can you imagine living here?