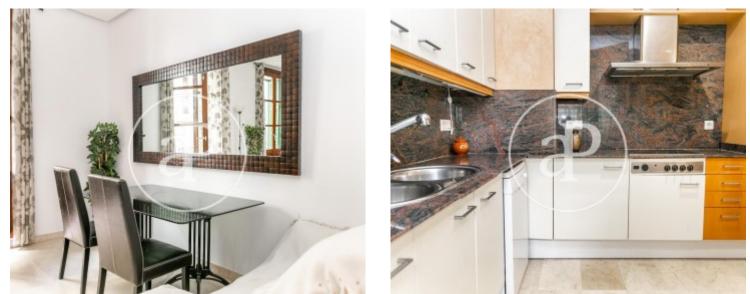

# **Apartment for rent in Sa Calatrava** (**Palma de Mallorca**)

In the heart of Palma and the heart of the old town, surrounded by paths and historical monuments, you will find this classic design duplex with an elegant design portal and an interior patio with orange trees that bring freshness and light to the property. On the entrance floor is the day area, with an elegant and cozy 40 sqm lounge with a library with 2 balconies facing Colóm street. The kitchen with separate and exterior utility room, is the fully equipped kitchen with oven and vertical microwave and induction plates. The first floor has a toilet for daily use, On the lower floor, there is the night area with 4 bedrooms, two of them doubles and two singles. One of them with exterior balcony and suitable for professional study. The main rooms have fitted wardrobes and an exterior balcony. The Duplex has heating and air pipes. The parking lot has large dimensions of 2.20 x 4.20 deep