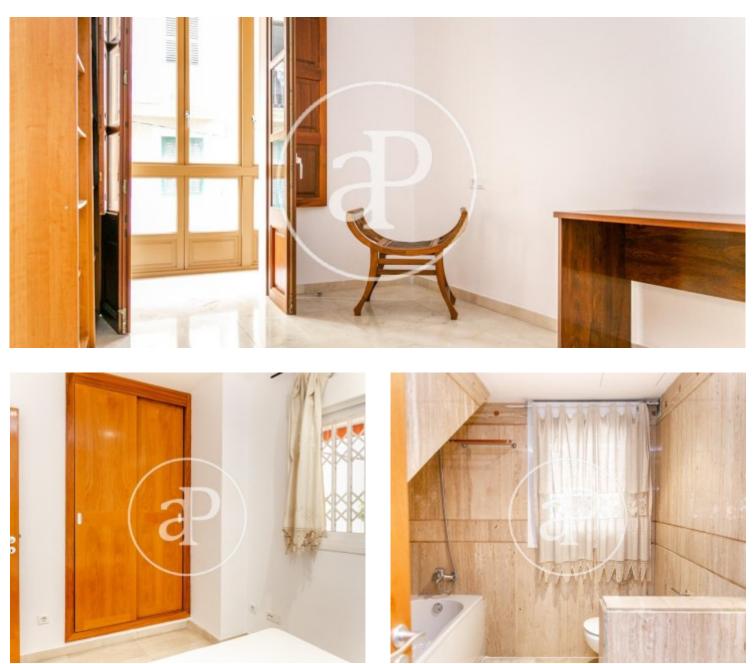

# **Apartment for rent in Sa Calatrava** (**Palma de Mallorca**)

In the heart of Palma and the heart of the old town, surrounded by paths and historical monuments, you will find this classic design duplex with an elegant design portal and an interior patio with orange trees that bring freshness and light to the property. On the entrance floor is the day area, with an elegant and cozy 40 sqm lounge with a library with 2 balconies facing Colóm street. The kitchen with separate and exterior utility room, is the fully equipped kitchen with oven and vertical microwave and induction plates. The first floor has a toilet for daily use, On the lower floor, there is the night area with 4 bedrooms, two of them doubles and two singles. One of them with exterior balcony and suitable for professional study. The main rooms have fitted wardrobes and an exterior balcony. The Duplex has heating and air pipes. The parking lot has large dimensions of 2.20 x 4.20 deep