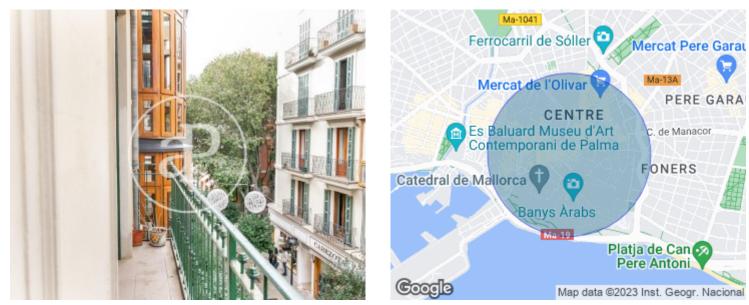

Sa Calatrava, Palma de Mallorca

**REF. APM220117** 

# **Apartment for rent in Sa Calatrava** (**Palma de Mallorca**)

In the heart of Palma and the heart of the old town, surrounded by paths and historical monuments, you will find this classic design duplex with an elegant design portal and an interior patio with orange trees that bring freshness and light to the property. On the entrance floor is the day area, with an elegant and cozy 40 sqm lounge with a library with 2 balconies facing Colóm street. The kitchen with separate and exterior utility room, is the fully equipped kitchen with oven and vertical microwave and induction plates. The first floor has a toilet for daily use, On the lower floor, there is the night area with 4 bedrooms, two of them doubles and two singles. One of them with exterior balcony and suitable for professional study. The main rooms have fitted wardrobes and an exterior balcony. The Duplex has heating and air pipes. The parking lot has large dimensions of 2.20 x 4.20 deep