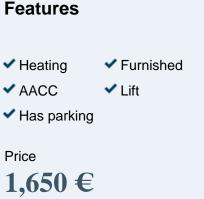

# **Apartment for rent in Sa Calatrava** (**Palma de Mallorca**)

In the heart of Palma and the heart of the old town, surrounded by paths and historical monuments, you will find this classic design duplex with an elegant design portal and an interior patio with orange trees that bring freshness and light to the property. On the entrance floor is the day area, with an elegant and cozy 40 sqm lounge with a library with 2 balconies facing Colóm street. The kitchen with separate and exterior utility room, is the fully equipped kitchen with oven and vertical microwave and induction plates. The first floor has a toilet for daily use, On the lower floor, there is the night area with 4 bedrooms, two of them doubles and two singles. One of them with exterior balcony and suitable for professional study. The main rooms have fitted wardrobes and an exterior balcony. The Duplex has heating and air pipes. The parking lot has large dimensions of 2.20 x 4.20 deep