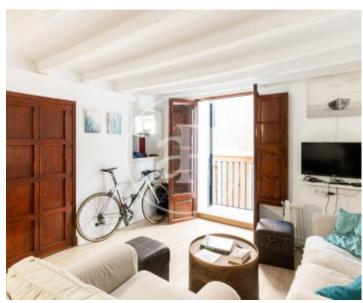

### **Features**

✓ Furnished ✓ Boxroom

Price

339,000 €

 $\begin{array}{ccc} \text{Surface} & \text{Bedrooms} & \text{Bathroom} \\ \textbf{65} \ m^2 & 2 & 1 \\ \end{array}$ 

This charming apartment of approximately 70sqm has been completely renovated and consists of a spacious living-dining room with access to a French balcony, an independent and fully equipped kitchen, two bedrooms and a nice bathroom with a large shower and laundry area. It also has air conditioning through splits for your comfort. La Calatrava is a part of Palma's old town that stretches from the Parc de la Mar on the coast to a labyrinth of charming, shady alleyways. At the heart of this neighbourhood, you will find the impressive Gothic cathedral of La Seu and the majestic Almudaina palace. A short distance away, the 10th century Moorish bathhouse blends with the contemporary style of the Xesc Forteza Municipal Theatre, housed in a modernist building. The quiet squares, surrounded by palm trees, offer