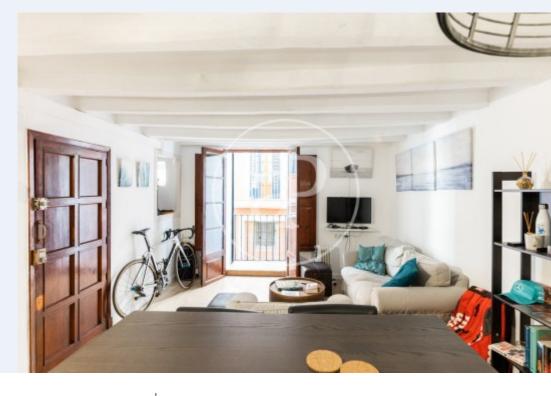

### **Features**

✓ Furnished ✓ Boxroom

Price

339,000 €

 $\begin{array}{ccc} \text{Surface} & \text{Bedrooms} & \text{Bathroom} \\ \textbf{65} \ m^2 & 2 & 1 \\ \end{array}$ 

This charming apartment of approximately 70sqm has been completely renovated and consists of a spacious living-dining room with access to a French balcony, an independent and fully equipped kitchen, two bedrooms and a nice bathroom with a large shower and laundry area. It also has air conditioning through splits for your comfort. La Calatrava is a part of Palma's old town that stretches from the Parc de la Mar on the coast to a labyrinth of charming, shady alleyways. At the heart of this neighbourhood, you will find the impressive Gothic cathedral of La Seu and the majestic Almudaina palace. A short distance away, the 10th century Moorish bathhouse blends with the contemporary style of the Xesc Forteza Municipal Theatre, housed in a modernist building. The quiet squares, surrounded by palm trees, offer