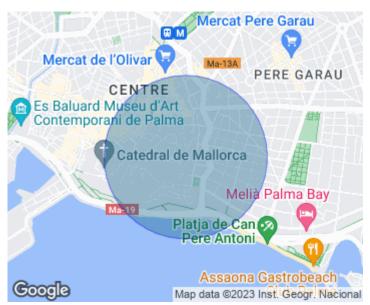

### **Features**

✓ Furnished ✓ Boxroom

Price

339,000 €

 $\begin{array}{ccc} \text{Surface} & \text{Bedrooms} & \text{Bathroom} \\ \textbf{65} \ m^2 & 2 & 1 \\ \end{array}$ 

This charming apartment of approximately 70sqm has been completely renovated and consists of a spacious living-dining room with access to a French balcony, an independent and fully equipped kitchen, two bedrooms and a nice bathroom with a large shower and laundry area. It also has air conditioning through splits for your comfort. La Calatrava is a part of Palma's old town that stretches from the Parc de la Mar on the coast to a labyrinth of charming, shady alleyways. At the heart of this neighbourhood, you will find the impressive Gothic cathedral of La Seu and the majestic Almudaina palace. A short distance away, the 10th century Moorish bathhouse blends with the contemporary style of the Xesc Forteza Municipal Theatre, housed in a modernist building. The quiet squares, surrounded by palm trees, offer