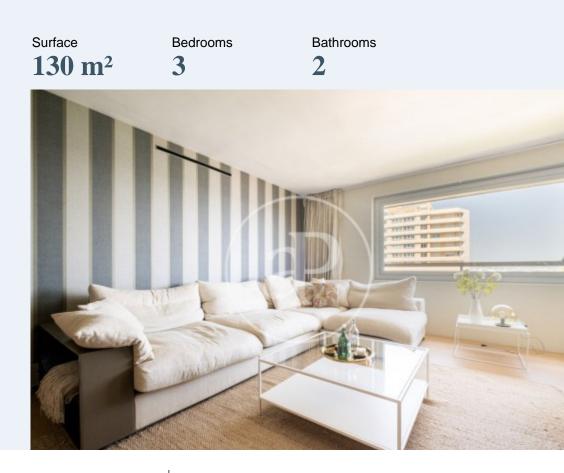

## This is a 130sqm flat with sea views located in Porto Pi.

The property has a living-dining room for five people and a spacious main double living room with a sofa and a TV. In front of this living room you will find a small covered terrace with sea views. The kitchen is situated next to the dining room, it is a fully equipped kitchen with electrical appliances and a window with views. There are three bedrooms, two of them overlooking the terrace, and two bathrooms. The decoration of the house is modern and minimalist. The flat is in a very quiet area of Porto Pi, close to the port, several restaurants, supermarkets, shops and only 5 minutes away from the beach of Cala Mayor. Can you imagine living here, we are waiting for your call!