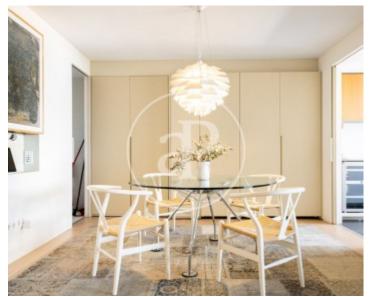

## This is a 130sqm flat with sea views located in Porto Pi.

The property has a living-dining room for five people and a spacious main double living room with a sofa and a TV. In front of this living room you will find a small covered terrace with sea views. The kitchen is situated next to the dining room, it is a fully equipped kitchen with electrical appliances and a window with views. There are three bedrooms, two of them overlooking the terrace, and two bathrooms. The decoration of the house is modern and minimalist. The flat is in a very quiet area of Porto Pi, close to the port, several restaurants, supermarkets, shops and only 5 minutes away from the beach of Cala Mayor. Can you imagine living here, we are waiting for your call!