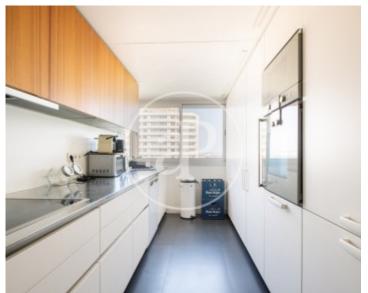

## This is a 130sqm flat with sea views located in Porto Pi.

The property has a living-dining room for five people and a spacious main double living room with a sofa and a TV. In front of this living room you will find a small covered terrace with sea views. The kitchen is situated next to the dining room, it is a fully equipped kitchen with electrical appliances and a window with views. There are three bedrooms, two of them overlooking the terrace, and two bathrooms. The decoration of the house is modern and minimalist. The flat is in a very quiet area of Porto Pi, close to the port, several restaurants, supermarkets, shops and only 5 minutes away from the beach of Cala Mayor. Can you imagine living here, we are waiting for your call!