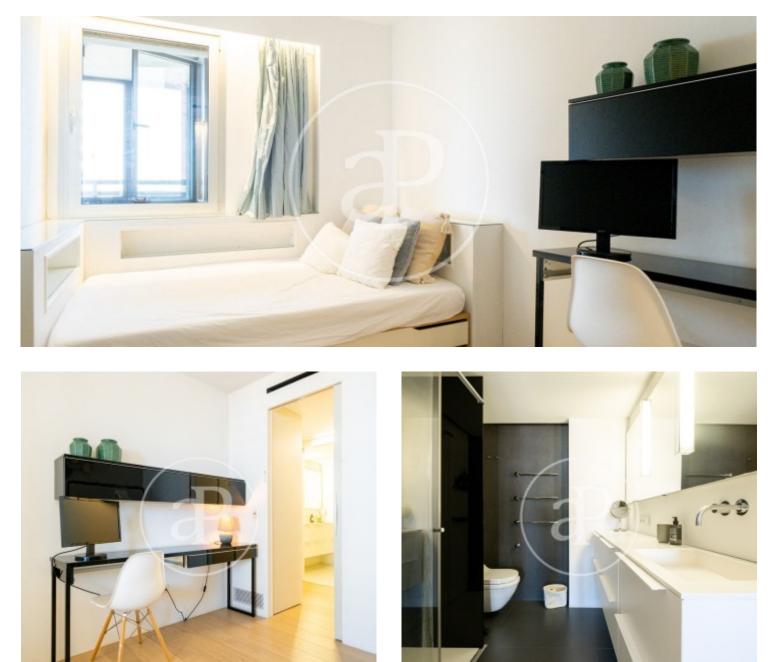

## This is a 130sqm flat with sea views located in Porto Pi.

The property has a living-dining room for five people and a spacious main double living room with a sofa and a TV. In front of this living room you will find a small covered terrace with sea views. The kitchen is situated next to the dining room, it is a fully equipped kitchen with electrical appliances and a window with views. There are three bedrooms, two of them overlooking the terrace, and two bathrooms. The decoration of the house is modern and minimalist. The flat is in a very quiet area of Porto Pi, close to the port, several restaurants, supermarkets, shops and only 5 minutes away from the beach of Cala Mayor. Can you imagine living here, we are waiting for your call!