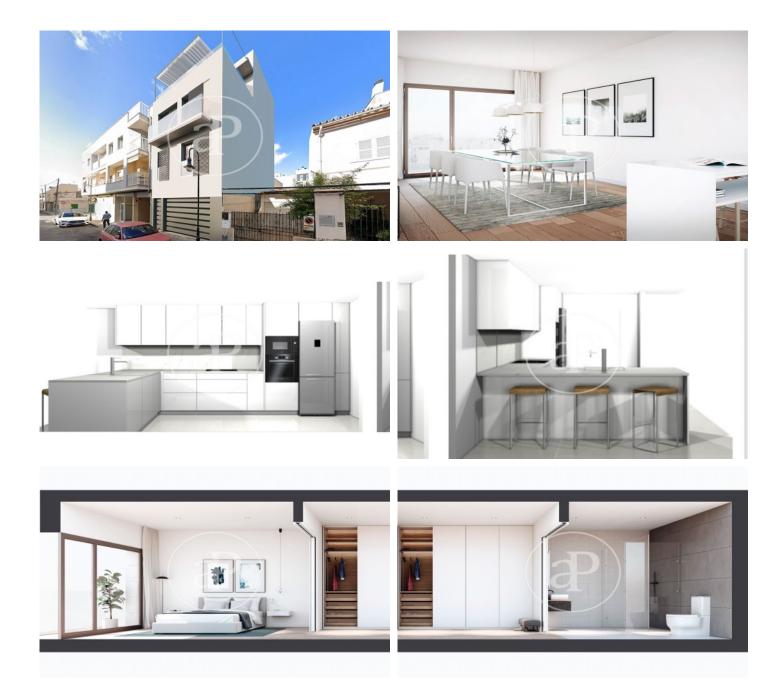

# Wonderful brand new triplex for sale in Portixol

LUXURY HOUSE IN PORTIXOL! Only 150m from the beach is this 280sqm triplex detached house with luxury qualities and sea views from the roof terrace. Portixol is the old fishermen's quarter of Palma de Mallorca, where we find the charming fishing port and marina. For some time now, this area has become one of the most sought-after residential neighbourhoods in Palma due to its proximity to the beach and promenade, as well as being located only 10 minutes away by car from the city centre and the Cathedral. It is considered a luxury neighbourhood and therefore very sought after, with an excellent quality of life. We are pleased to present this three bedroom townhouse, unique for its characteristics. It is a single-family house type TRIPLEX (ground floor, first floor, second floor and attic) located in Sant Marçal street, next to the beach and with all the amenities. On the ground floor of approximately 65sqm is located the pedestrian access, the garage for two vehicles and a practical lift. The first floor has two bedrooms: the master bedroom with en suite bathroom and dressing room and another bedroom with private bathroom. The first floor is residential and is distribut [...]

### **FEATURES**

Surface 280 m<sup>2</sup> / 40 m<sup>2</sup> terrace 3 Rooms 4 Toilets

Views

- AACC
- Terrace
- 🗸 Lift
- Has parking

Price 1,600,000 €

(Portixol - Molinar)

Calle Unió 9 Tel: 871 16 01 60 https://www.aproperties.es