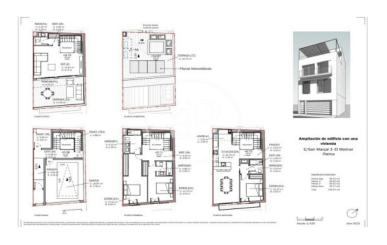

# Wonderful brand new triplex for sale in Portixol

LUXURY HOUSE IN PORTIXOL! Only 150m from the beach is this 280sqm triplex detached house with luxury qualities and sea views from the roof terrace. Portixol is the old fishermen's quarter of Palma de Mallorca, where we find the charming fishing port and marina. For some time now, this area has become one of the most sought-after residential neighbourhoods in Palma due to its proximity to the beach and promenade, as well as being located only 10 minutes away by car from the city centre and the Cathedral. It is considered a luxury neighbourhood and therefore very sought after, with an excellent quality of life. We are pleased to present this three bedroom townhouse, unique for its characteristics. It is a single-family house type TRIPLEX (ground floor, first floor, second floor and attic) located in Sant Marçal street, next to the beach and with all the amenities. On the ground floor of approximately 65sqm is located the pedestrian access, the garage for two vehicles and a practical lift. The first floor has two bedrooms: the master bedroom with en suite bathroom and dressing room and another bedroom with private bathroom. The first floor is residential and is distribut [...]

### **FEATURES**

Surface 280 m<sup>2</sup> / 40 m<sup>2</sup> terrace 3 Rooms 4 Toilets

Views

- AACC
- Terrace
- 🗸 Lift
- Has parking

Price 1,600,000 €

(Portixol - Molinar)

Calle Unió 9 Tel: 871 16 01 60 https://www.aproperties.es