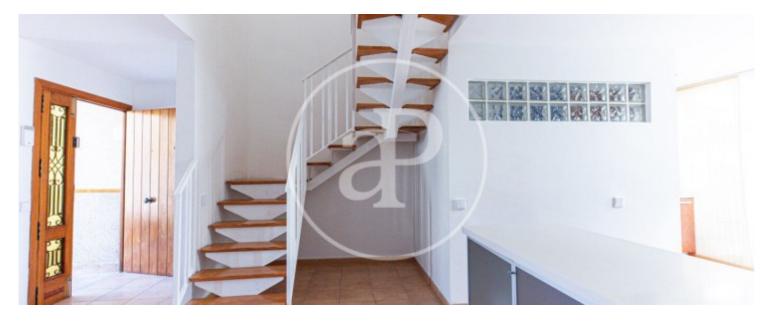

# This beautiful Townhouse is only 50 metres away from the sea.

In the separate entrance we have a small hall that leads to the living-dining room, equipped with a pellet fireplace, and to the integrated kitchen, separated from the kitchen by a low bar. The kitchen is fully fitted and equipped, with butane gas and electric hob. On this floor we have a patio, where the butane gas water heater is located. Also, we find a complete bathroom with shower. On the upper floor there are three bedrooms and a bathroom. One of the bedrooms has a piece of furniture with two beds that fold into the wall. Another one has access to a balcony overlooking the street. There is also a

complete bathroom. On the top floor there is a solarium terrace with sea views. Can you imagine living here, we are waiting for your call!