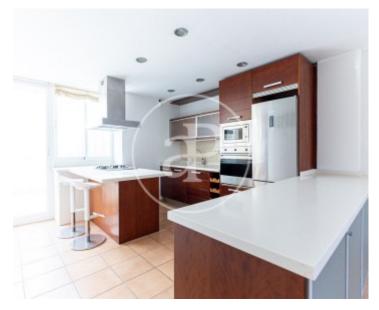

# This beautiful Townhouse is only 50 metres away from the sea.

In the separate entrance we have a small hall that leads to the living-dining room, equipped with a pellet fireplace, and to the integrated kitchen, separated from the kitchen by a low bar. The kitchen is fully fitted and equipped, with butane gas and electric hob. On this floor we have a patio, where the butane gas water heater is located. Also, we find a complete bathroom with shower. On the upper floor there are three bedrooms and a bathroom. One of the bedrooms has a piece of furniture with two beds that fold into the wall. Another one has access to a balcony overlooking the street. There is also a