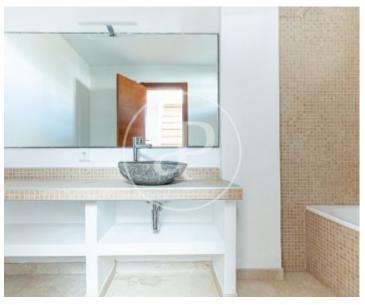

# This beautiful Townhouse is only 50 metres away from the sea.

In the separate entrance we have a small hall that leads to the living-dining room, equipped with a pellet fireplace, and to the integrated kitchen, separated from the kitchen by a low bar. The kitchen is fully fitted and equipped, with butane gas and electric hob. On this floor we have a patio, where the butane gas water heater is located. Also, we find a complete bathroom with shower. On the upper floor there are three bedrooms and a bathroom. One of the bedrooms has a piece of furniture with two beds that fold into the wall. Another one has access to a balcony overlooking the street. There is also a

complete bathroom. On the top floor there is a solarium terrace with sea views. Can you imagine living here, we are waiting for your call!