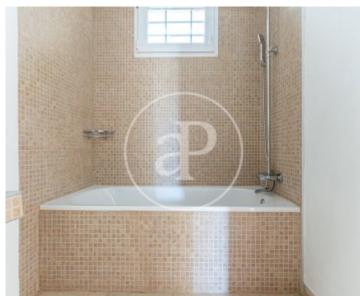

# This beautiful Townhouse is only 50 metres away from the sea.

In the separate entrance we have a small hall that leads to the living-dining room, equipped with a pellet fireplace, and to the integrated kitchen, separated from the kitchen by a low bar. The kitchen is fully fitted and equipped, with butane gas and electric hob. On this floor we have a patio, where the butane gas water heater is located. Also, we find a complete bathroom with shower. On the upper floor there are three bedrooms and a bathroom. One of the bedrooms has a piece of furniture with two beds that fold into the wall. Another one has access to a balcony overlooking the street. There is also a

complete bathroom. On the top floor there is a solarium terrace with sea views. Can you imagine living here, we are waiting for your call!