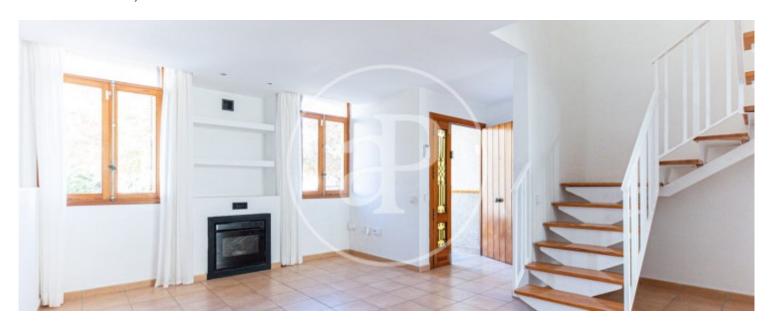

# This beautiful Townhouse is only 50 metres away from the sea.

In the separate entrance we have a small hall that leads to the living-dining room, equipped with a pellet fireplace, and to the integrated kitchen, separated from the kitchen by a low bar. The kitchen is fully fitted and equipped, with butane gas and electric hob. On this floor we have a patio, where the butane gas water heater is located. Also, we find a complete bathroom with shower. On the upper floor there are three bedrooms and a bathroom. One of the bedrooms has a piece of furniture with two beds that fold into the wall. Another one has access to a balcony overlooking the street. There is also a