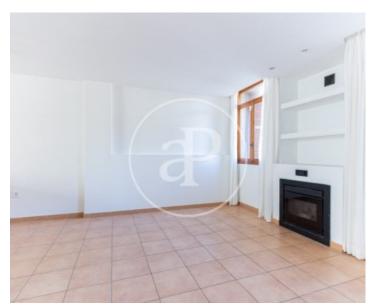

# This beautiful Townhouse is only 50 metres away from the sea.

In the separate entrance we have a small hall that leads to the living-dining room, equipped with a pellet fireplace, and to the integrated kitchen, separated from the kitchen by a low bar. The kitchen is fully fitted and equipped, with butane gas and electric hob. On this floor we have a patio, where the butane gas water heater is located. Also, we find a complete bathroom with shower. On the upper floor there are three bedrooms and a bathroom. One of the bedrooms has a piece of furniture with two beds that fold into the wall. Another one has access to a balcony overlooking the street. There is also a

complete bathroom. On the top floor there is a solarium terrace with sea views. Can you imagine living here, we are waiting for your call!