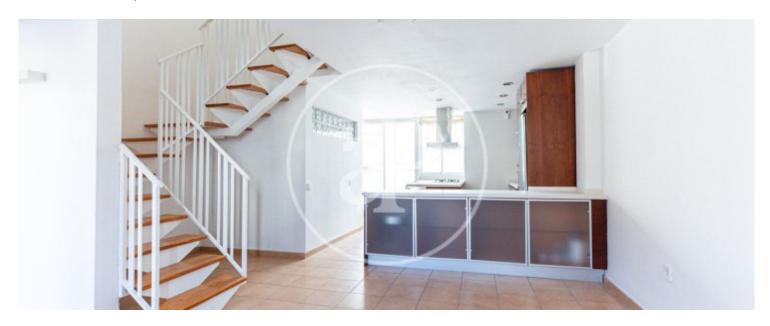

# This beautiful Townhouse is only 50 metres away from the sea.

In the separate entrance we have a small hall that leads to the living-dining room, equipped with a pellet fireplace, and to the integrated kitchen, separated from the kitchen by a low bar. The kitchen is fully fitted and equipped, with butane gas and electric hob. On this floor we have a patio, where the butane gas water heater is located. Also, we find a complete bathroom with shower. On the upper floor there are three bedrooms and a bathroom. One of the bedrooms has a piece of furniture with two beds that fold into the wall. Another one has access to a balcony overlooking the street. There is also a