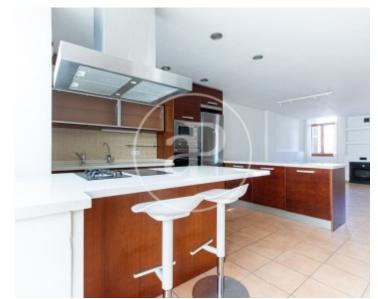

# This beautiful Townhouse is only 50 metres away from the sea.

In the separate entrance we have a small hall that leads to the living-dining room, equipped with a pellet fireplace, and to the integrated kitchen, separated from the kitchen by a low bar. The kitchen is fully fitted and equipped, with butane gas and electric hob. On this floor we have a patio, where the butane gas water heater is located. Also, we find a complete bathroom with shower. On the upper floor there are three bedrooms and a bathroom. One of the bedrooms has a piece of furniture with two beds that fold into the wall. Another one has access to a balcony overlooking the street. There is also a