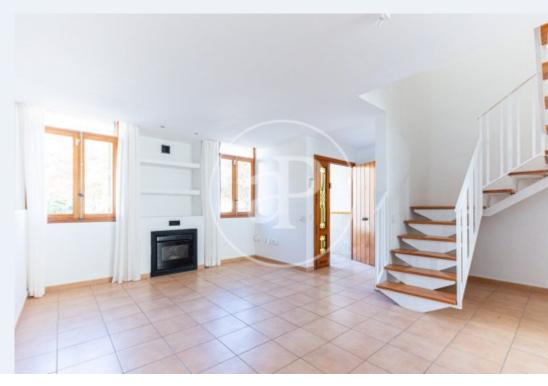

# This beautiful Townhouse is only 50 metres away from the sea.

In the separate entrance we have a small hall that leads to the living-dining room, equipped with a pellet fireplace, and to the integrated kitchen, separated from the kitchen by a low bar. The kitchen is fully fitted and equipped, with butane gas and electric hob. On this floor we have a patio, where the butane gas water heater is located. Also, we find a complete bathroom with shower. On the upper floor there are three bedrooms and a bathroom. One of the bedrooms has a piece of furniture with two beds that fold into the wall. Another one has access to a balcony overlooking the street. There is also a