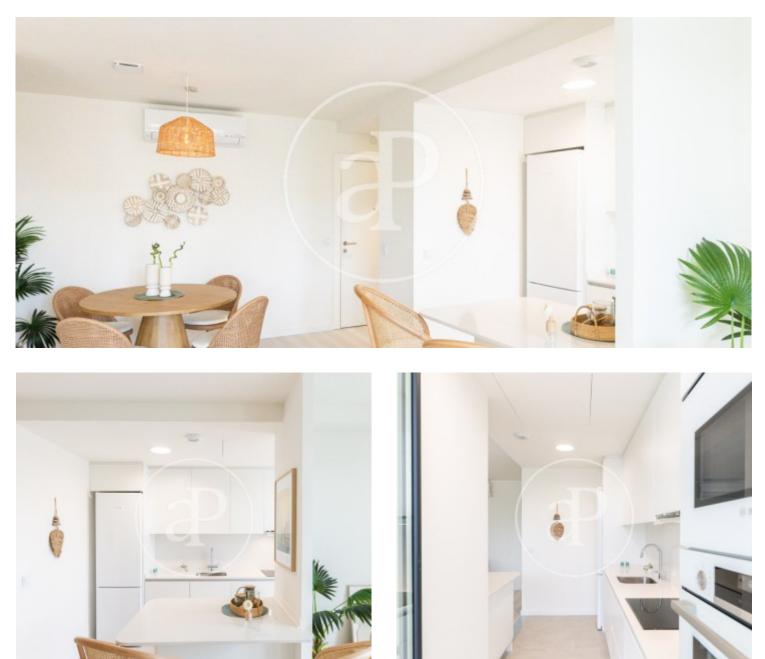

The brand new property in a luxury residential complex consists of a bright and spacious living-dining room open to the kitchen and giving way to a beautiful terrace that runs through the entire property with spectacular sea views; the sleeping area consists of two bedrooms, one of them with en suite bathroom. Modernity and good taste define this property with excellent qualities and equipment that includes air conditioning splits throughout the property, centralised aerothermal system, exterior aluminium carpentry with thermal bridge break and double glazing; interior carpentry in white lacquered wood and fitted wardrobes in all rooms. On the communal roof terrace of the building there is a photovoltaic system for greater energy savings. This beautiful residential complex has on the top floor, with panoramic views to the sea and mountains, a large terrace and swimming pool with waterfall. The price of the property also includes a large parking space and a large storage room. Don't miss the opportunity to live in PORTIXOL, one of the most sought after...