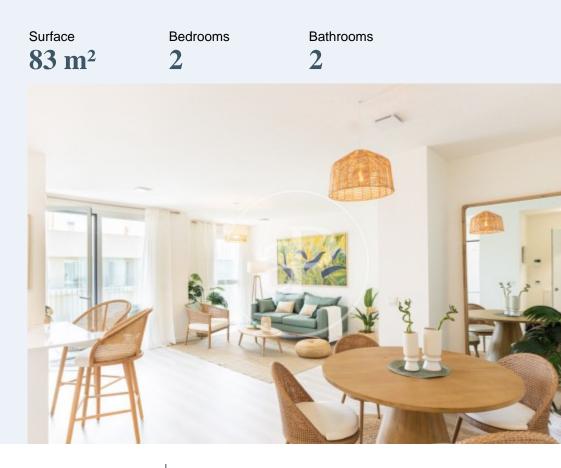

The brand new property in a luxury residential complex consists of a bright and spacious living-dining room open to the kitchen and giving way to a beautiful terrace that runs through the entire property with spectacular sea views; the sleeping area consists of two bedrooms, one of them with en suite bathroom. Modernity and good taste define this property with excellent qualities and equipment that includes air conditioning splits throughout the property, centralised aerothermal system, exterior aluminium carpentry with thermal bridge break and double glazing; interior carpentry in white lacquered wood and fitted wardrobes in all rooms. On the communal roof terrace of the building there is a photovoltaic system for greater energy savings. This beautiful residential complex has on the top floor, with panoramic views to the sea and mountains, a large terrace and swimming pool with waterfall. The price of the property also includes a large parking space and a large storage room. Don't miss the opportunity to live in PORTIXOL, one of the most sought after...