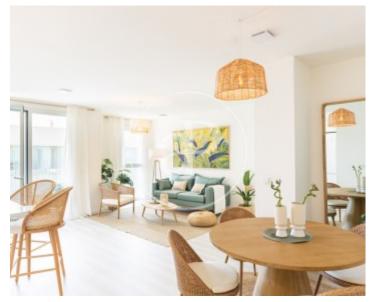

The brand new property in a luxury residential complex consists of a bright and spacious living-dining room open to the kitchen and giving way to a beautiful terrace that runs through the entire property with spectacular sea views; the sleeping area consists of two bedrooms, one of them with en suite bathroom. Modernity and good taste define this property with excellent qualities and equipment that includes air conditioning splits throughout the property, centralised aerothermal system, exterior aluminium carpentry with thermal bridge break and double glazing; interior carpentry in white lacquered wood and fitted wardrobes in all rooms. On the communal roof terrace of the building there is a photovoltaic system for greater energy savings. This beautiful residential complex has on the top floor, with panoramic views to the sea and mountains, a large terrace and swimming pool with waterfall. The price of the property also includes a large parking space and a large storage room. Don't miss the opportunity to live in PORTIXOL, one of the most sought after...