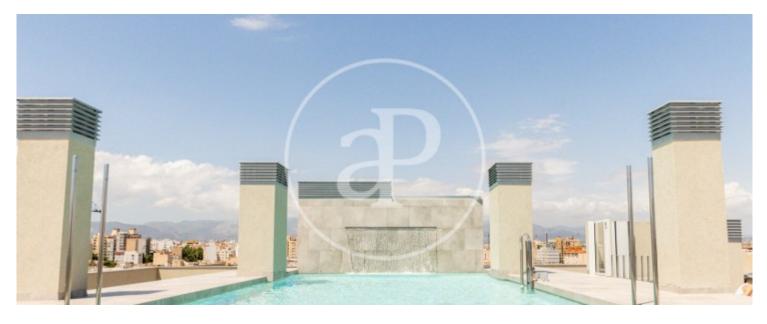

The brand new property in a luxury residential complex consists of a bright and spacious living-dining room open to the kitchen and giving way to a beautiful terrace that runs through the entire property with spectacular sea views; the sleeping area consists of two bedrooms, one of them with en suite bathroom. Modernity and good taste define this property with excellent qualities and equipment that includes air conditioning splits throughout the property, centralised aerothermal system, exterior aluminium carpentry with thermal bridge break and double glazing; interior carpentry in white lacquered wood and fitted wardrobes in all rooms. On the communal roof terrace of the building there is a photovoltaic system for greater energy savings. This beautiful residential complex has on the top floor, with panoramic views to the sea and mountains, a large terrace and swimming pool with waterfall. The price of the property also includes a large parking space and a large storage room. Don't miss the opportunity to live in PORTIXOL, one of the most sought after...