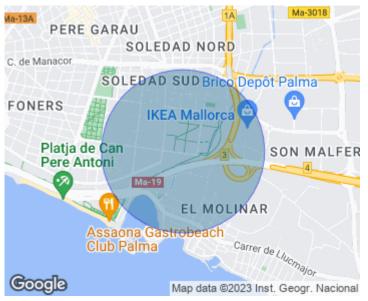

# **Brand new penthouse with sea views for sale in Portixol**

Price 635,000 €

In the southeast of the city, in an area in full development and located in a strategic and innovative location is this beautiful penthouse with sea views and just a few minutes from Portixol.

The brand new property in a luxury residential complex consists of a bright and spacious living-dining room open to the kitchen and giving way to a beautiful terrace that runs through the entire property with spectacular sea views; the sleeping area consists of two bedrooms, one of them with en suite bathroom. Modernity and good taste define this property with excellent qualities and equipment that includes air conditioning splits throughout the property, centralised aerothermal system, exterior aluminium carpentry with thermal bridge break and double glazing; interior carpentry in white lacquered wood and fitted wardrobes in all rooms. On the communal roof terrace of the building there is a photovoltaic system for greater energy savings. This beautiful residential complex has on the top floor, with panoramic views to the sea and mountains, a large terrace and swimming pool with waterfall. The price of the property also includes a large parking space and a large storage room. Don't miss the opportunity to live in PORTIXOL, one of the most sought after...