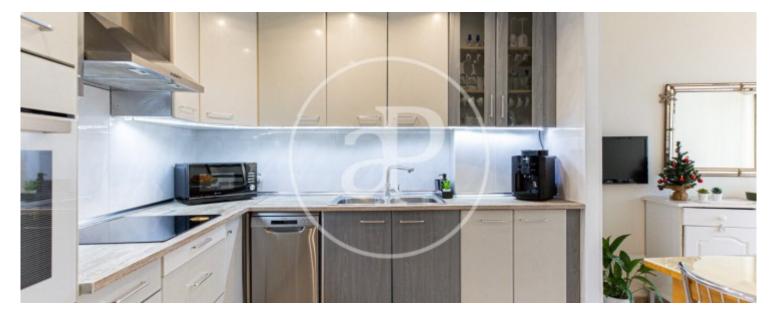

Kitchen with access to terrace: The kitchen, designed with elegance and functionality, has access to a small terrace. This charming corner is the perfect place to enjoy al fresco breakfasts or intimate dinners. 40sqm penthouse terrace: The real gem of this penthouse is its spectacular penthouse terrace, a 40 square metre space with unobstructed sea views. With a staircase leading directly from the kitchen, this terrace becomes your private oasis, ideal for delighting in unforgettable sunsets or enjoying a glass of wine under the starry sky. Every corner of this penthouse has been designed to...