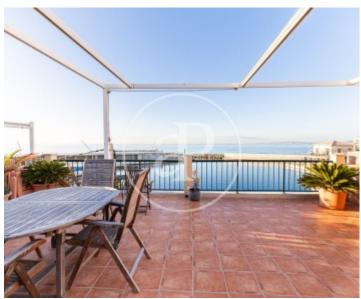

This splendid penthouse features: 3 Bedrooms and 1 Bathroom: with a carefully planned interior design, the three bedrooms offer comfort and privacy. The master bathroom, equipped with a large walk-in shower, provides a touch of luxury for your moments of relaxation. Living room with sea views: Imagine waking up every morning and enjoying a cup of coffee with panoramic views of the Mediterranean Sea from your cosy living room. Natural light floods the space, creating a warm and relaxing atmosphere.

Kitchen with access to terrace: The kitchen, designed with elegance and functionality, has access to a small terrace. This charming corner is the perfect place to enjoy al fresco breakfasts or intimate dinners. 40sqm penthouse terrace: The real gem of this penthouse is its spectacular penthouse terrace, a 40 square metre space with unobstructed sea views. With a staircase leading directly from the kitchen, this terrace becomes your private oasis, ideal for delighting in unforgettable sunsets or enjoying a glass of wine under the starry sky. Every corner of this penthouse has been designed to...