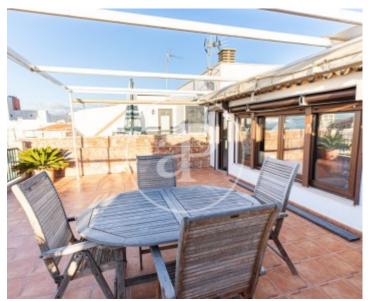

Kitchen with access to terrace: The kitchen, designed with elegance and functionality, has access to a small terrace. This charming corner is the perfect place to enjoy al fresco breakfasts or intimate dinners. 40sqm penthouse terrace: The real gem of this penthouse is its spectacular penthouse terrace, a 40 square metre space with unobstructed sea views. With a staircase leading directly from the kitchen, this terrace becomes your private oasis, ideal for delighting in unforgettable sunsets or enjoying a glass of wine under the starry sky. Every corner of this penthouse has been designed to...