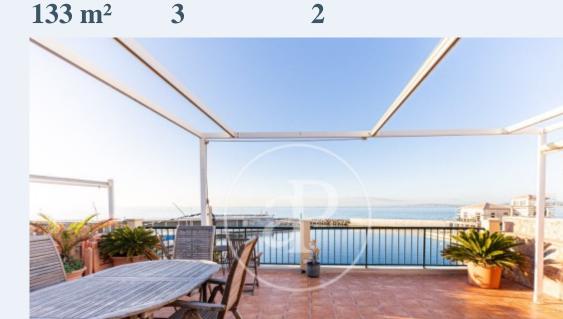

### **Features**

- ✓ Views ✓ Heating
- ✓ Furnished ✓ AACC
- ✓ Terrace

Price

2,490,000 €

Welcome to paradise by the sea! We present to you a unique gem: a stunning seafront penthouse that redefines coastal elegance and offers an incomparable living experience.

This splendid penthouse features: 3 Bedrooms and 1 Bathroom: with a carefully planned interior design, the three bedrooms offer comfort and privacy. The master bathroom, equipped with a large walk-in shower, provides a touch of luxury for your moments of relaxation. Living room with sea views: Imagine waking up every morning and enjoying a cup of coffee with panoramic views of the Mediterranean Sea from your cosy living room. Natural light floods the space, creating a warm and relaxing atmosphere.

Kitchen with access to terrace: The kitchen, designed with elegance and functionality, has access to a small terrace. This charming corner is the perfect place to enjoy al fresco breakfasts or intimate dinners. 40sqm penthouse terrace: The real gem of this penthouse is its spectacular penthouse terrace, a 40 square metre space with unobstructed sea views. With a staircase leading directly from the kitchen, this terrace becomes your private oasis, ideal for delighting in unforgettable sunsets or enjoying a glass of wine under the starry sky. Every corner of this penthouse has been designed to...