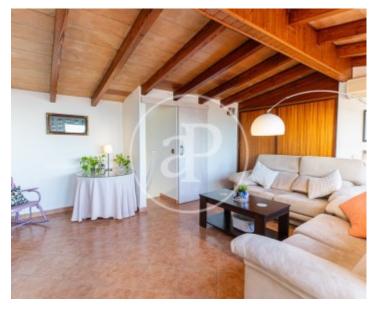

This splendid penthouse features: 3 Bedrooms and 1 Bathroom: with a carefully planned interior design, the three bedrooms offer comfort and privacy. The master bathroom, equipped with a large walk-in shower, provides a touch of luxury for your moments of relaxation. Living room with sea views: Imagine waking up every morning and enjoying a cup of coffee with panoramic views of the Mediterranean Sea from your cosy living room. Natural light floods the space, creating a warm and relaxing atmosphere.