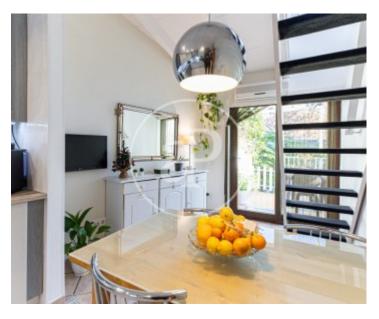

This splendid penthouse features: 3 Bedrooms and 1 Bathroom: with a carefully planned interior design, the three bedrooms offer comfort and privacy. The master bathroom, equipped with a large walk-in shower, provides a touch of luxury for your moments of relaxation. Living room with sea views: Imagine waking up every morning and enjoying a cup of coffee with panoramic views of the Mediterranean Sea from your cosy living room. Natural light floods the space, creating a warm and relaxing atmosphere.

Kitchen with access to terrace: The kitchen, designed with elegance and functionality, has access to a small terrace. This charming corner is the perfect place to enjoy al fresco breakfasts or intimate dinners. 40sqm penthouse terrace: The real gem of this penthouse is its spectacular penthouse terrace, a 40 square metre space with unobstructed sea views. With a staircase leading directly from the kitchen, this terrace becomes your private oasis, ideal for delighting in unforgettable sunsets or enjoying a glass of wine under the starry sky. Every corner of this penthouse has been designed to...