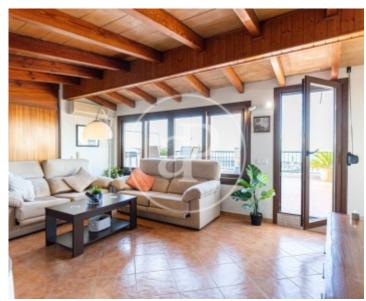

This splendid penthouse features: 3 Bedrooms and 1 Bathroom: with a carefully planned interior design, the three bedrooms offer comfort and privacy. The master bathroom, equipped with a large walk-in shower, provides a touch of luxury for your moments of relaxation. Living room with sea views: Imagine waking up every morning and enjoying a cup of coffee with panoramic views of the Mediterranean Sea from your cosy living room. Natural light floods the space, creating a warm and relaxing atmosphere.