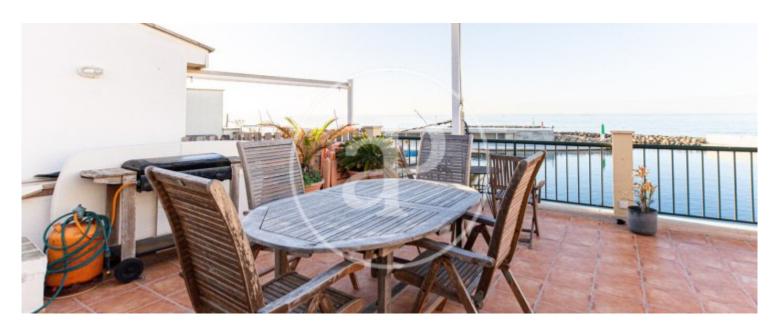

Kitchen with access to terrace: The kitchen, designed with elegance and functionality, has access to a small terrace. This charming corner is the perfect place to enjoy al fresco breakfasts or intimate dinners. 40sqm penthouse terrace: The real gem of this penthouse is its spectacular penthouse terrace, a 40 square metre space with unobstructed sea views. With a staircase leading directly from the kitchen, this terrace becomes your private oasis, ideal for delighting in unforgettable sunsets or enjoying a glass of wine under the starry sky. Every corner of this penthouse has been designed to...