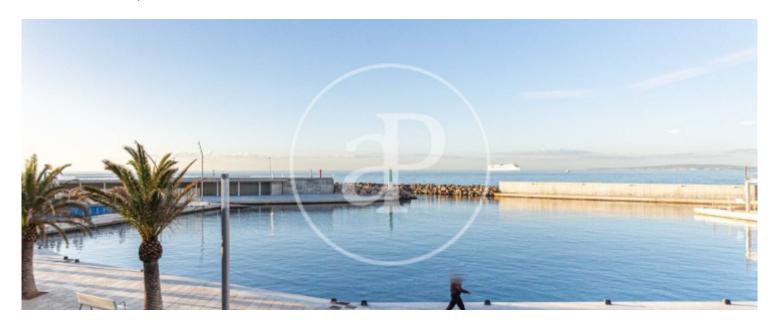

This splendid penthouse features: 3 Bedrooms and 1 Bathroom: with a carefully planned interior design, the three bedrooms offer comfort and privacy. The master bathroom, equipped with a large walk-in shower, provides a touch of luxury for your moments of relaxation. Living room with sea views: Imagine waking up every morning and enjoying a cup of coffee with panoramic views of the Mediterranean Sea from your cosy living room. Natural light floods the space, creating a warm and relaxing atmosphere.