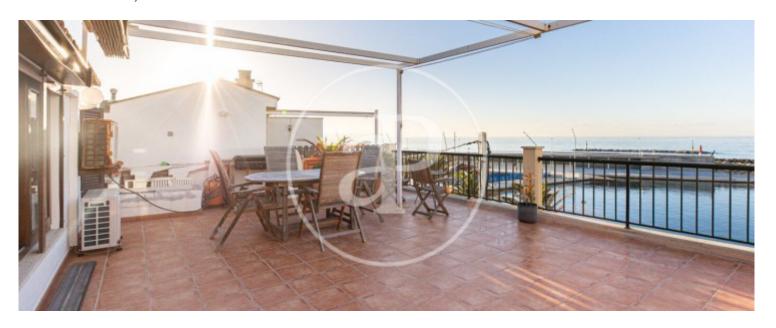

Kitchen with access to terrace: The kitchen, designed with elegance and functionality, has access to a small terrace. This charming corner is the perfect place to enjoy al fresco breakfasts or intimate dinners. 40sqm penthouse terrace: The real gem of this penthouse is its spectacular penthouse terrace, a 40 square metre space with unobstructed sea views. With a staircase leading directly from the kitchen, this terrace becomes your private oasis, ideal for delighting in unforgettable sunsets or enjoying a glass of wine under the starry sky. Every corner of this penthouse has been designed to...