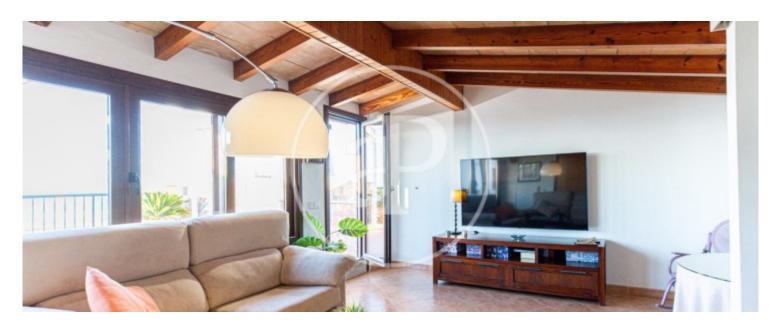

This splendid penthouse features: 3 Bedrooms and 1 Bathroom: with a carefully planned interior design, the three bedrooms offer comfort and privacy. The master bathroom, equipped with a large walk-in shower, provides a touch of luxury for your moments of relaxation. Living room with sea views: Imagine waking up every morning and enjoying a cup of coffee with panoramic views of the Mediterranean Sea from your cosy living room. Natural light floods the space, creating a warm and relaxing atmosphere.