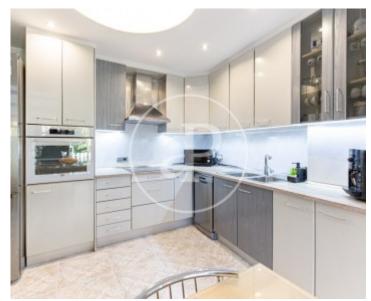

Kitchen with access to terrace: The kitchen, designed with elegance and functionality, has access to a small terrace. This charming corner is the perfect place to enjoy al fresco breakfasts or intimate dinners. 40sqm penthouse terrace: The real gem of this penthouse is its spectacular penthouse terrace, a 40 square metre space with unobstructed sea views. With a staircase leading directly from the kitchen, this terrace becomes your private oasis, ideal for delighting in unforgettable sunsets or enjoying a glass of wine under the starry sky. Every corner of this penthouse has been designed to...