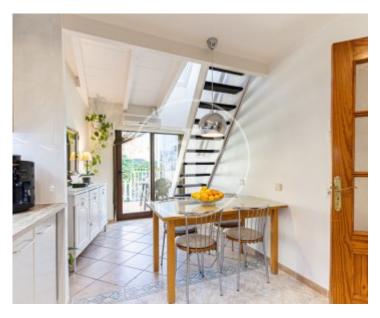

Kitchen with access to terrace: The kitchen, designed with elegance and functionality, has access to a small terrace. This charming corner is the perfect place to enjoy al fresco breakfasts or intimate dinners. 40sqm penthouse terrace: The real gem of this penthouse is its spectacular penthouse terrace, a 40 square metre space with unobstructed sea views. With a staircase leading directly from the kitchen, this terrace becomes your private oasis, ideal for delighting in unforgettable sunsets or enjoying a glass of wine under the starry sky. Every corner of this penthouse has been designed to...