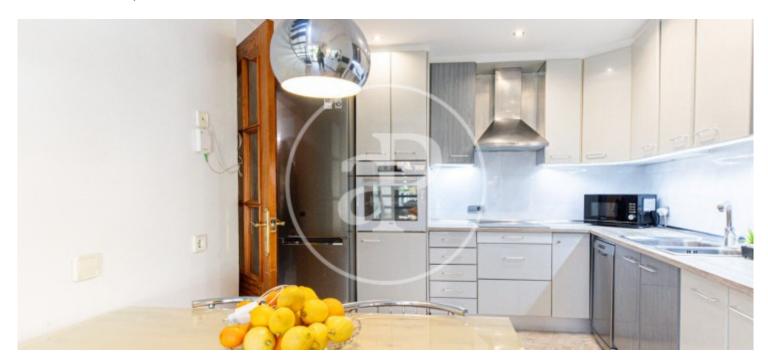

Kitchen with access to terrace: The kitchen, designed with elegance and functionality, has access to a small terrace. This charming corner is the perfect place to enjoy al fresco breakfasts or intimate dinners. 40sqm penthouse terrace: The real gem of this penthouse is its spectacular penthouse terrace, a 40 square metre space with unobstructed sea views. With a staircase leading directly from the kitchen, this terrace becomes your private oasis, ideal for delighting in unforgettable sunsets or enjoying a glass of wine under the starry sky. Every corner of this penthouse has been designed to...