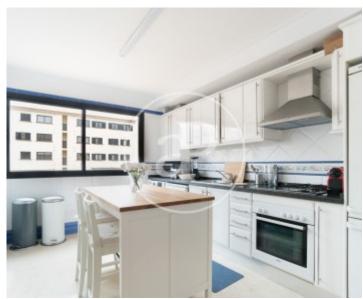

## AVAILABLE FROM NOVEMBER.

It is a apartment with fantastic views located in the first line of Molinar. It has a living-dining room with spectacular views to the bay of Palma and a spacious fully fitted kitchen. Next to the living room we have the common bathroom. It has two bedrooms, one of them with bathroom en suite. The property has a garage space and is rented unfurnished. This apartment is located in a very demanded area, quiet, close to the airport and Palma. Can you imagine living here?