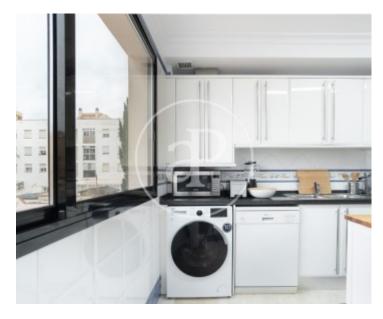

## AVAILABLE FROM NOVEMBER.

It is a apartment with fantastic views located in the first line of Molinar. It has a living-dining room with spectacular views to the bay of Palma and a spacious fully fitted kitchen. Next to the living room we have the common bathroom. It has two bedrooms, one of them with bathroom en suite. The property has a garage space and is rented unfurnished. This apartment is located in a very demanded area, quiet, close to the airport and Palma. Can you imagine living here?