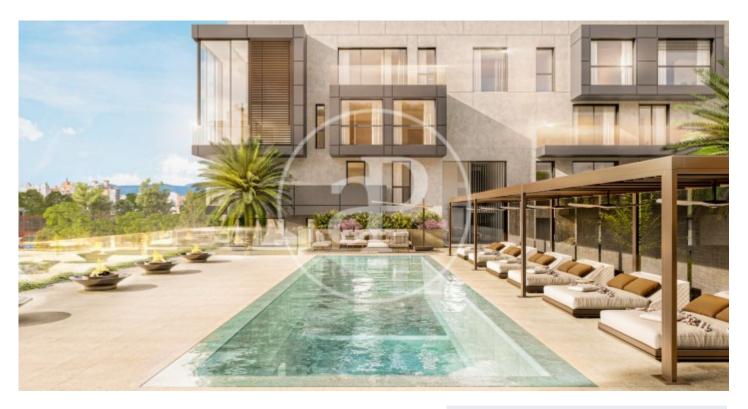

## New luxury residential development in Nou Llevant

Following the completion of the first phase XOJAY Residences in the emerging and vibrant Nou Llevant area, the same developer presents the next phase - XO Parq, a luxury residential project located directly opposite the Parc de Can Palou. The location is key - just a few metres from the bay of Es Portixolet, with direct access to the sunny port of Portixol and thanks to its proximity to the centre of Palma, residents will enjoy the wide range of culture, gastronomy, entertainment and resorts that this splendid city and the island have to offer. XO Parq has been designed with large open spaces and a strong emphasis on sensoriality. A collection of 65 housing typologies distributed in three independent four-storey blocks with underground parking. Homes of all sizes, from one bedroom to three bedrooms, duplexes and penthouses. Flexible spaces, environmentally friendly materials and engineering, unexpected elements that enhance everyday life. Spacious and carefully designed common areas: lounge, spa, gym, lobby porter, cinema, infinity pool. Sustainable building both in the use of materials and in the construction process: solar energy in all spaces, rainwater collection an [...]

## **FEATURES**

Surface 147 m<sup>2</sup> / 106 m<sup>2</sup> terrace 3 Rooms 3 Toilets

- ✓ Views
- ✓ Gym
- Heating
- ✓ Lift

- ✓ Boxroom
- Security
- ✓ AACC
- Concierge
- ✓ Terrace
- Has parking
- Backyard
- ✓ Pool