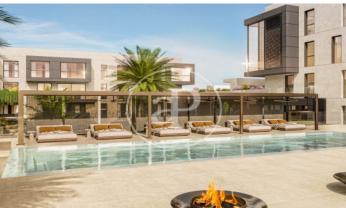

## New luxury residential development in Nou Llevant

Following the completion of the first phase XOJAY Residences in the emerging and vibrant Nou Llevant area, the same developer presents the next phase - XO Parq, a luxury residential project located directly opposite the Parc de Can Palou. The location is key - just a few metres from the bay of Es Portixolet, with direct access to the sunny port of Portixol and thanks to its proximity to the centre of Palma, residents will enjoy the wide range of culture, gastronomy, entertainment and resorts that this splendid city and the island have to offer. XO Parq has been designed with large open spaces and a strong emphasis on sensoriality. A collection of 65 housing typologies distributed in three independent four-storey blocks with underground parking. Homes of all sizes, from one bedroom to three bedrooms, duplexes and penthouses. Flexible spaces, environmentally friendly materials and engineering, unexpected elements that enhance everyday life. Spacious and carefully designed common areas: lounge, spa, gym, lobby porter, cinema, infinity pool. Sustainable building both in the use of materials and in the construction process: solar energy in all spaces, rainwater collection an [...]

## **FEATURES**

Surface 147 m<sup>2</sup> / 106 m<sup>2</sup> terrace 3 Rooms 3 Toilets

- ✓ Views
- ✓ Gym
- Heating
- ✓ Lift

- ✓ Boxroom
- Security
- ✓ AACC
- Concierge
- ✓ Terrace
- Has parking
- Backyard
- ✓ Pool