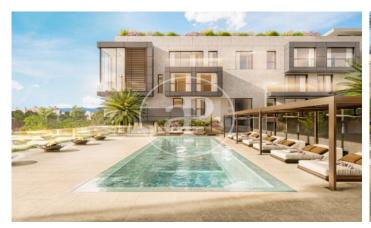

## New luxury residential development in Nou Llevant

Following the completion of the first phase XOJAY Residences in the emerging and vibrant Nou Llevant area, the same developer presents the next phase - XO Parq, a luxury residential project located directly opposite the Parc de Can Palou. The location is key - just a few metres from the bay of Es Portixolet, with direct access to the sunny port of Portixol and thanks to its proximity to the centre of Palma, residents will enjoy the wide range of culture, gastronomy, entertainment and resorts that this splendid city and the island have to offer. XO Parq has been designed with large open spaces and a strong emphasis on sensoriality. A collection of 65 housing typologies distributed in three independent four-storey blocks with underground parking. Homes of all sizes, from one bedroom to three bedrooms, duplexes and penthouses. Flexible spaces, environmentally friendly materials and engineering, unexpected elements that enhance everyday life. Spacious and carefully designed common areas: lounge, spa, gym, lobby porter, cinema, infinity pool. Sustainable building both in the use of materials and in the construction process: solar energy in all spaces, rainwater collection an [...]

## **FEATURES**

Surface 147 m<sup>2</sup> / 106 m<sup>2</sup> terrace 3 Rooms 3 Toilets

- ✓ Views
- ✓ Gym
- Heating
- ✓ Lift

- ✓ Boxroom
- Security
- ✓ AACC
- Concierge
- ✓ Terrace
- Has parking
- Backyard
- ✓ Pool