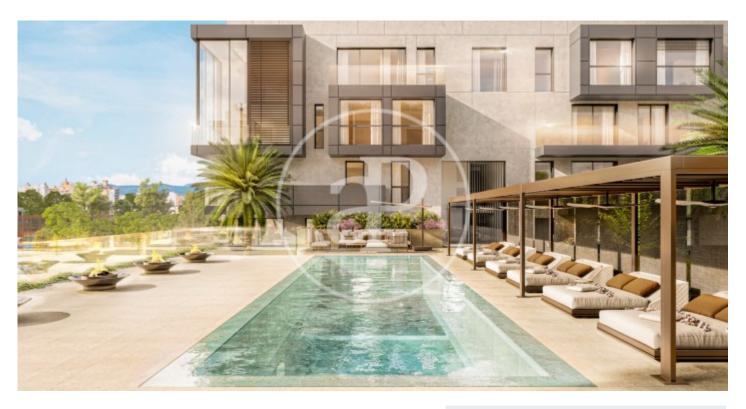

## New luxury residential development in Nou Llevant

Following the completion of the first phase XOJAY Residences in the emerging and vibrant Nou Llevant area, the same developer presents the next phase - XO Parq, a luxury residential project located directly opposite the Parc de Can Palou. The location is key - just a few metres from the bay of Es Portixolet, with direct access to the sunny port of Portixol and thanks to its proximity to the centre of Palma, residents will enjoy the wide range of culture, gastronomy, entertainment and resorts that this splendid city and the island have to offer. XO Parq has been designed with large open spaces and a strong emphasis on sensoriality. A collection of 65 housing typologies distributed in three independent four-storey blocks with underground parking. Homes of all sizes, from one bedroom to three bedrooms, duplexes and penthouses. Flexible spaces, environmentally friendly materials and engineering, unexpected elements that enhance everyday life. Spacious and carefully designed common areas: lounge, spa, gym, lobby porter, cinema, infinity pool. Sustainable building both in the use of materials and in the construction process: solar energy in all spaces, rainwater collection an [...]