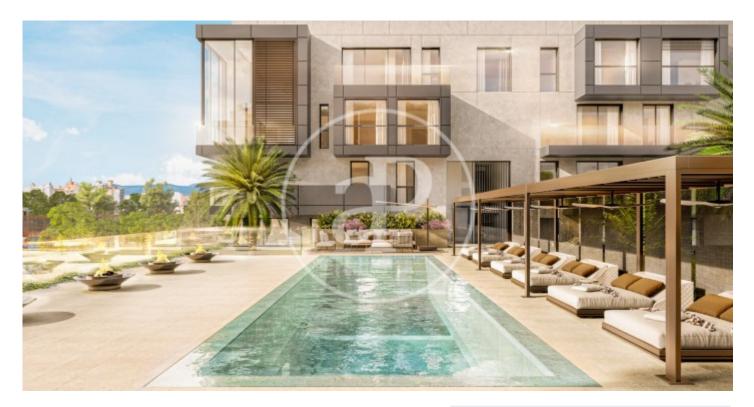

## New luxury residential development in Nou Llevant

Following the completion of the first phase XOJAY Residences in the emerging and vibrant Nou Llevant area, the same developer presents the next phase - XO Parq, a luxury residential project located directly opposite the Parc de Can Palou. The location is key - just a few metres from the bay of Es Portixolet, with direct access to the sunny port of Portixol and thanks to its proximity to the centre of Palma, residents will enjoy the wide range of culture, gastronomy, entertainment and resorts that this splendid city and the island have to offer. XO Parq has been designed with large open spaces and a strong emphasis on sensoriality. A collection of 65 housing typologies distributed in three independent four-storey blocks with underground parking. Homes of all sizes, from one bedroom to three bedrooms, duplexes and penthouses. Flexible spaces, environmentally friendly materials and engineering, unexpected elements that enhance everyday life. Spacious and carefully designed common areas: lounge, spa, gym, lobby porter, cinema, infinity pool. Sustainable building both in the use of materials and in the construction process: solar energy in all spaces, rainwater collection an [...]