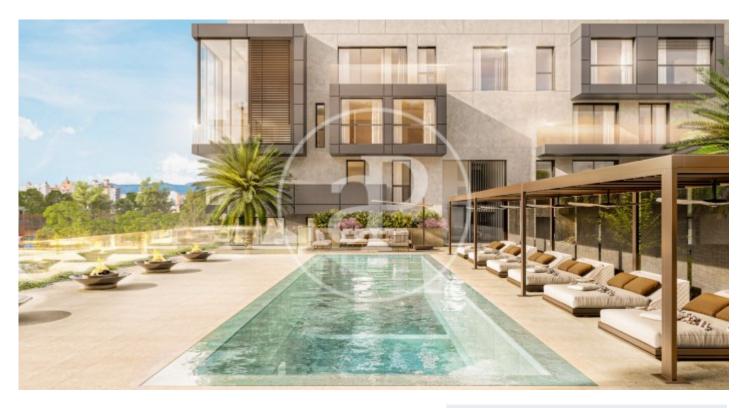

## New luxury residential development in Nou Llevant

Following the completion of the first phase XOJAY Residences in the emerging and vibrant Nou Llevant area, the same developer presents the next phase - XO Parq, a luxury residential project located directly opposite the Parc de Can Palou. The location is key - just a few metres from the bay of Es Portixolet, with direct access to the sunny port of Portixol and thanks to its proximity to the centre of Palma, residents will enjoy the wide range of culture, gastronomy, entertainment and resorts that this splendid city and the island have to offer. XO Parq has been designed with large open spaces and a strong emphasis on sensoriality. A collection of 65 housing typologies distributed in three independent four-storey blocks with underground parking. Homes of all sizes, from one bedroom to three bedrooms, duplexes and penthouses. Flexible spaces, environmentally friendly materials and engineering, unexpected elements that enhance everyday life. Spacious and carefully designed common areas: lounge, spa, gym, lobby porter, cinema, infinity pool. Sustainable building both in the use of materials and in the construction process: solar energy in all spaces, rainwater collection an [...]