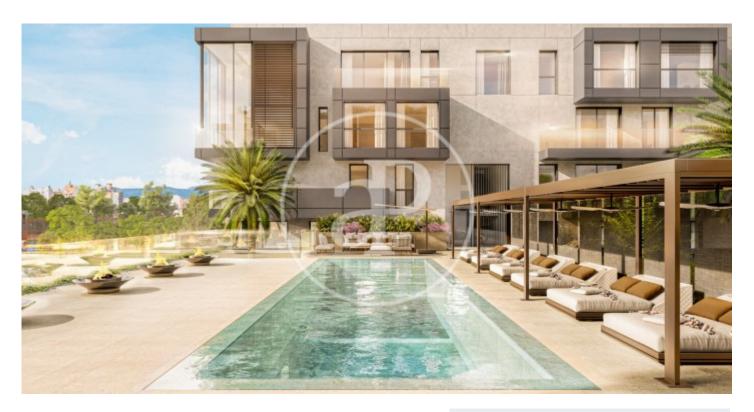

## New luxury residential development in Nou Llevant

Following the completion of the first phase XOJAY Residences in the emerging and vibrant Nou Llevant area, the same developer presents the next phase - XO Parq, a luxury residential project located directly opposite the Parc de Can Palou. The location is key - just a few metres from the bay of Es Portixolet, with direct access to the sunny port of Portixol and thanks to its proximity to the centre of Palma, residents will enjoy the wide range of culture, gastronomy, entertainment and resorts that this splendid city and the island have to offer. XO Parq has been designed with large open spaces and a strong emphasis on sensoriality. A collection of 65 housing typologies distributed in three independent four-storey blocks with underground parking. Homes of all sizes, from one bedroom to three bedrooms, duplexes and penthouses. Flexible spaces, environmentally friendly materials and engineering, unexpected elements that enhance everyday life. Spacious and carefully designed common areas: lounge, spa, gym, lobby porter, cinema, infinity pool. Sustainable building both in the use of materials and in the construction process: solar energy in all spaces, rainwater collection an [...]