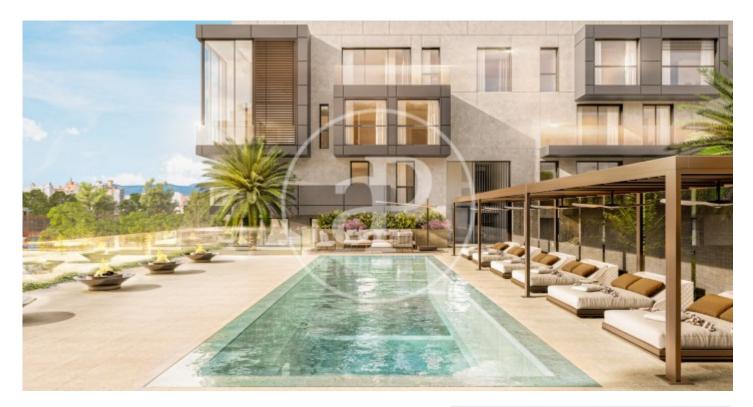

## New luxury residential development in Nou Llevant

Following the completion of the first phase XOJAY Residences in the emerging and vibrant Nou Llevant area, the same developer presents the next phase - XO Parq, a luxury residential project located directly opposite the Parc de Can Palou. The location is key - just a few metres from the bay of Es Portixolet, with direct access to the sunny port of Portixol and thanks to its proximity to the centre of Palma, residents will enjoy the wide range of culture, gastronomy, entertainment and resorts that this splendid city and the island have to offer. XO Parq has been designed with large open spaces and a strong emphasis on sensoriality. A collection of 65 housing typologies distributed in three independent four-storey blocks with underground parking. Homes of all sizes, from one bedroom to three bedrooms, duplexes and penthouses. Flexible spaces, environmentally friendly materials and engineering, unexpected elements that enhance everyday life. Spacious and carefully designed common areas: lounge, spa, gym, lobby porter, cinema, infinity pool. Sustainable building both in the use of materials and in the construction process: solar energy in all spaces, rainwater collection an [...]

## **FEATURES**

Surface 126 m<sup>2</sup> / 32 m<sup>2</sup> terrace 3 Rooms 3 Toilets 1 Restrooms

- Views
- Heating
- Boxroom
- AACC
- Terrace
- Backyard
- 🗸 Pool

- 🗸 Gym
- 🗸 Lift
- Security
- Concierge
- Has parking