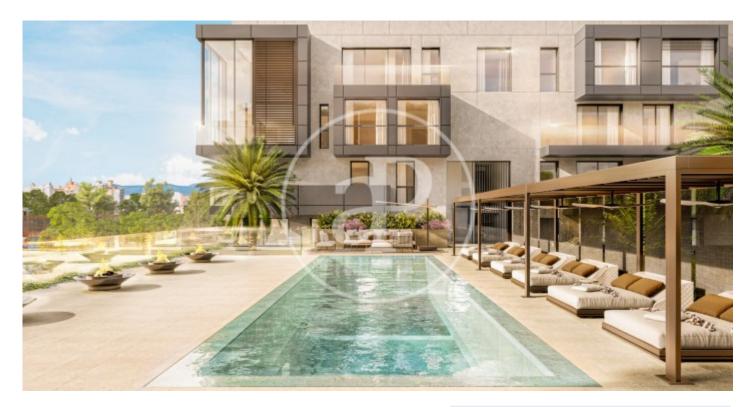

# New luxury residential development in Nou Llevant

Following the completion of the first phase XOJAY Residences in the emerging and vibrant Nou Llevant area, the same developer presents the next phase - XO Parq, a luxury residential project located directly opposite the Parc de Can Palou. The location is key - just a few metres from the bay of Es Portixolet, with direct access to the sunny port of Portixol and thanks to its proximity to the centre of Palma, residents will enjoy the wide range of culture, gastronomy, entertainment and resorts that this splendid city and the island have to offer. XO Parq has been designed with large open spaces and a strong emphasis on sensoriality. A collection of 65 housing typologies distributed in three independent four-storey blocks with underground parking. Homes of all sizes, from one bedroom to three bedrooms, duplexes and penthouses. Flexible spaces, environmentally friendly materials and engineering, unexpected elements that enhance everyday life. Spacious and carefully designed common areas: lounge, spa, gym, lobby porter, cinema, infinity pool. Sustainable building both in the use of materials and in the construction process: solar energy in all spaces, rainwater collection an [...]

## Views

- Heating
- Boxroom
- AACC
- ✓ Terrace
- Backyard
- Pool

- 🗸 Gym
- 🗸 Lift
- Security
- Concierge
- Has parking

Price 650,000 €

(Polígono de Levante (Nou Llevant))

Calle Unió 9 Tel: 871 16 01 60 https://www.aproperties.es