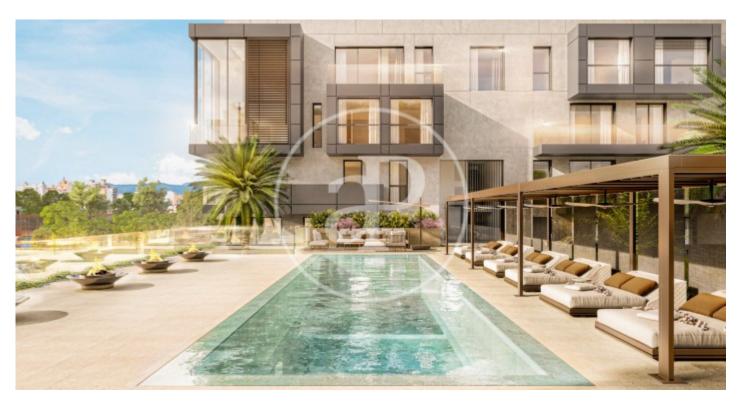

## New luxury residential development in Nou Llevant

Following the completion of the first phase XOJAY Residences in the emerging and vibrant Nou Llevant area, the same developer presents the next phase - XO Parq, a luxury residential project located directly opposite the Parc de Can Palou. The location is key - just a few metres from the bay of Es Portixolet, with direct access to the sunny port of Portixol and thanks to its proximity to the centre of Palma, residents will enjoy the wide range of culture, gastronomy, entertainment and resorts that this splendid city and the island have to offer. XO Parq has been designed with large open spaces and a strong emphasis on sensoriality. A collection of 65 housing typologies distributed in three independent four-storey blocks with underground parking. Homes of all sizes, from one bedroom to three bedrooms, duplexes and penthouses. Flexible spaces, environmentally friendly materials and engineering, unexpected elements that enhance everyday life. Spacious and carefully designed common areas: lounge, spa, gym, lobby porter, cinema, infinity pool. Sustainable building both in the use of materials and in the construction process: solar energy in all spaces, rainwater collection an [...]