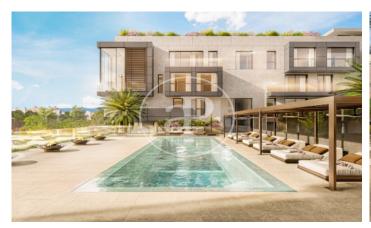

## New luxury residential development in Nou Llevant

Following the completion of the first phase XOJAY Residences in the emerging and vibrant Nou Llevant area, the same developer presents the next phase - XO Parq, a luxury residential project located directly opposite the Parc de Can Palou. The location is key - just a few metres from the bay of Es Portixolet, with direct access to the sunny port of Portixol and thanks to its proximity to the centre of Palma, residents will enjoy the wide range of culture, gastronomy, entertainment and resorts that this splendid city and the island have to offer. XO Parq has been designed with large open spaces and a strong emphasis on sensoriality. A collection of 65 housing typologies distributed in three independent four-storey blocks with underground parking. Homes of all sizes, from one bedroom to three bedrooms, duplexes and penthouses. Flexible spaces, environmentally friendly materials and engineering, unexpected elements that enhance everyday life. Spacious and carefully designed common areas: lounge, spa, gym, lobby porter, cinema, infinity pool. Sustainable building both in the use of materials and in the construction process: solar energy in all spaces, rainwater collection an [...]

## **FEATURES**

Surface 78 m<sup>2</sup> / 8 m<sup>2</sup> terrace 2 Rooms 2 Toilets

- ✓ Views
- ✓ Gym
- Heating
- ✓ Lift
- Security
- ✓ Boxroom
- ✓ AACC
- Concierge
- ✓ Terrace
- Has parking
- Backyard
- ✓ Pool