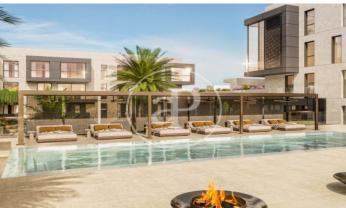

## New luxury residential development in Nou Llevant

Following the completion of the first phase XOJAY Residences in the emerging and vibrant Nou Llevant area, the same developer presents the next phase - XO Parq, a luxury residential project located directly opposite the Parc de Can Palou. The location is key - just a few metres from the bay of Es Portixolet, with direct access to the sunny port of Portixol and thanks to its proximity to the centre of Palma, residents will enjoy the wide range of culture, gastronomy, entertainment and resorts that this splendid city and the island have to offer. XO Parq has been designed with large open spaces and a strong emphasis on sensoriality. A collection of 65 housing typologies distributed in three independent four-storey blocks with underground parking. Homes of all sizes, from one bedroom to three bedrooms, duplexes and penthouses. Flexible spaces, environmentally friendly materials and engineering, unexpected elements that enhance everyday life. Spacious and carefully designed common areas: lounge, spa, gym, lobby porter, cinema, infinity pool. Sustainable building both in the use of materials and in the construction process: solar energy in all spaces, rainwater collection an [...]

## **FEATURES**

Surface 78 m<sup>2</sup> / 8 m<sup>2</sup> terrace 2 Rooms 2 Toilets

- ✓ Views
- ✓ Gym
- Heating
- ✓ Lift
- Security
- ✓ Boxroom
- ✓ AACC
- Concierge
- ✓ Terrace
- Has parking
- Backyard
- ✓ Pool