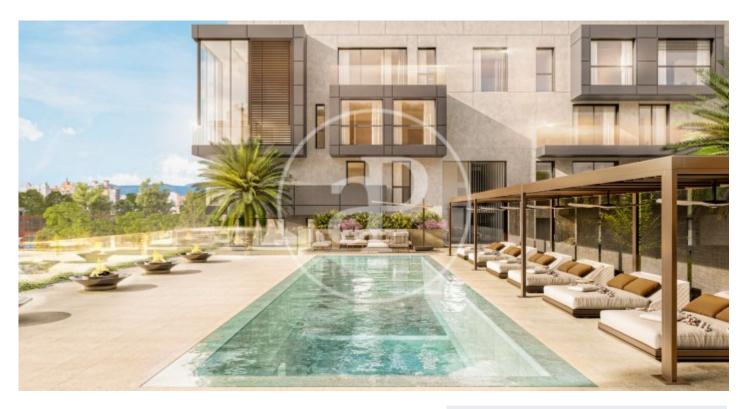

## New luxury residential development in Nou Llevant

Following the completion of the first phase XOJAY Residences in the emerging and vibrant Nou Llevant area, the same developer presents the next phase - XO Parq, a luxury residential project located directly opposite the Parc de Can Palou. The location is key - just a few metres from the bay of Es Portixolet, with direct access to the sunny port of Portixol and thanks to its proximity to the centre of Palma, residents will enjoy the wide range of culture, gastronomy, entertainment and resorts that this splendid city and the island have to offer. XO Parq has been designed with large open spaces and a strong emphasis on sensoriality. A collection of 65 housing typologies distributed in three independent four-storey blocks with underground parking. Homes of all sizes, from one bedroom to three bedrooms, duplexes and penthouses. Flexible spaces, environmentally friendly materials and engineering, unexpected elements that enhance everyday life. Spacious and carefully designed common areas: lounge, spa, gym, lobby porter, cinema, infinity pool. Sustainable building both in the use of materials and in the construction process: solar energy in all spaces, rainwater collection an [...]

## **FEATURES**

Surface 78 m<sup>2</sup> / 8 m<sup>2</sup> terrace 2 Rooms 2 Toilets

- ✓ Views
- ✓ Gym
- Heating
- ✓ Lift
- Security
- ✓ Boxroom
- ✓ AACC
- Concierge
- ✓ Terrace
- Has parking
- Backyard
- ✓ Pool