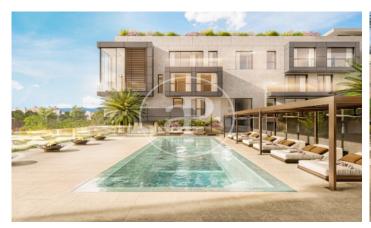

## New luxury residential development in Nou Llevant

Following the completion of the first phase XOJAY Residences in the emerging and vibrant Nou Llevant area, the same developer presents the next phase - XO Parq, a luxury residential project located directly opposite the Parc de Can Palou. The location is key - just a few metres from the bay of Es Portixolet, with direct access to the sunny port of Portixol and thanks to its proximity to the centre of Palma, residents will enjoy the wide range of culture, gastronomy, entertainment and resorts that this splendid city and the island have to offer. XO Parq has been designed with large open spaces and a strong emphasis on sensoriality. A collection of 65 housing typologies distributed in three independent four-storey blocks with underground parking. Homes of all sizes, from one bedroom to three bedrooms, duplexes and penthouses. Flexible spaces, environmentally friendly materials and engineering, unexpected elements that enhance everyday life. Spacious and carefully designed common areas: lounge, spa, gym, lobby porter, cinema, infinity pool. Sustainable building both in the use of materials and in the construction process: solar energy in all spaces, rainwater collection an [...]

## **FEATURES**

Surface 72 m<sup>2</sup>

- ✓ Views
- ✓ Lift
- Heating
- Security
- ✓ Boxroom
- Concierge

- AACC
- Has parking
- Backyard
- ✓ Pool
- Gym

Price 580,000 €