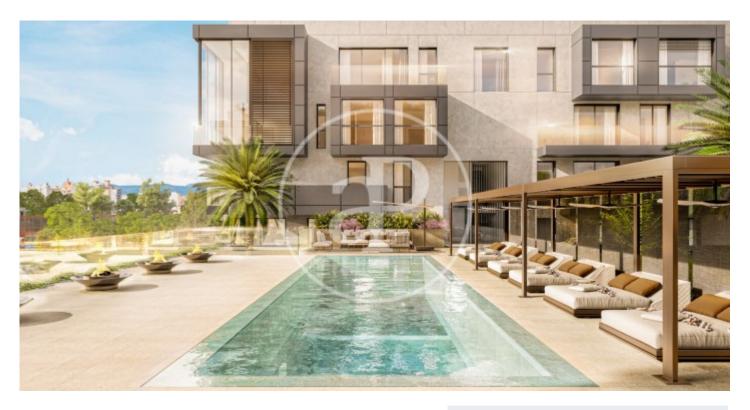

## New luxury residential development in Nou Llevant

Following the completion of the first phase XOJAY Residences in the emerging and vibrant Nou Llevant area, the same developer presents the next phase - XO Parq, a luxury residential project located directly opposite the Parc de Can Palou. The location is key - just a few metres from the bay of Es Portixolet, with direct access to the sunny port of Portixol and thanks to its proximity to the centre of Palma, residents will enjoy the wide range of culture, gastronomy, entertainment and resorts that this splendid city and the island have to offer. XO Parq has been designed with large open spaces and a strong emphasis on sensoriality. A collection of 65 housing typologies distributed in three independent four-storey blocks with underground parking. Homes of all sizes, from one bedroom to three bedrooms, duplexes and penthouses. Flexible spaces, environmentally friendly materials and engineering, unexpected elements that enhance everyday life. Spacious and carefully designed common areas: lounge, spa, gym, lobby porter, cinema, infinity pool. Sustainable building both in the use of materials and in the construction process: solar energy in all spaces, rainwater collection an [...]

## **FEATURES**

Surface 72 m<sup>2</sup>

- ✓ Views
- ✓ Lift
- Heating
- Security
- ✓ Boxroom
- Concierge

- AACC
- Has parking
- Backyard
- ✓ Pool
- Gym

Price 580,000 €