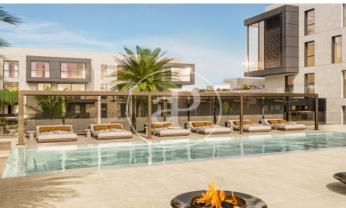

## New luxury residential development in Nou Llevant

Following the completion of the first phase XOJAY Residences in the emerging and vibrant Nou Llevant area, the same developer presents the next phase - XO Parq, a luxury residential project located directly opposite the Parc de Can Palou. The location is key - just a few metres from the bay of Es Portixolet, with direct access to the sunny port of Portixol and thanks to its proximity to the centre of Palma, residents will enjoy the wide range of culture, gastronomy, entertainment and resorts that this splendid city and the island have to offer. XO Parq has been designed with large open spaces and a strong emphasis on sensoriality. A collection of 65 housing typologies distributed in three independent four-storey blocks with underground parking. Homes of all sizes, from one bedroom to three bedrooms, duplexes and penthouses. Flexible spaces, environmentally friendly materials and engineering, unexpected elements that enhance everyday life. Spacious and carefully designed common areas: lounge, spa, gym, lobby porter, cinema, infinity pool. Sustainable building both in the use of materials and in the construction process: solar energy in all spaces, rainwater collection an [...]

## **FEATURES**

Surface 72 m<sup>2</sup>

- ✓ Views
- ✓ Lift
- Heating
- Security
- ✓ Boxroom
- Concierge

- AACC
- Has parking
- Backyard
- ✓ Pool
- Gym

Price 580,000 €