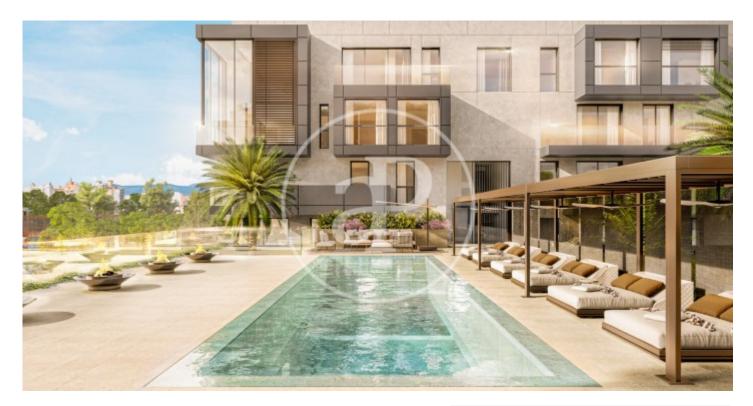

# New luxury residential development in Nou Llevant

Following the completion of the first phase XOJAY Residences in the emerging and vibrant Nou Llevant area, the same developer presents the next phase - XO Parq, a luxury residential project located directly opposite the Parc de Can Palou. The location is key - just a few metres from the bay of Es Portixolet, with direct access to the sunny port of Portixol and thanks to its proximity to the centre of Palma, residents will enjoy the wide range of culture, gastronomy, entertainment and resorts that this splendid city and the island have to offer. XO Parq has been designed with large open spaces and a strong emphasis on sensoriality. A collection of 65 housing typologies distributed in three independent four-storey blocks with underground parking. Homes of all sizes, from one bedroom to three bedrooms, duplexes and penthouses. Flexible spaces, environmentally friendly materials and engineering, unexpected elements that enhance everyday life. Spacious and carefully designed common areas: lounge, spa, gym, lobby porter, cinema, infinity pool. Sustainable building both in the use of materials and in the construction process: solar energy in all spaces, rainwater collection an [...]

Ref: ONPM2306002

The information about any property is not binding to any offer or contract. Any verbal or written declaration made by aProperties with regards to the value or condition of the property should not be considered accurate or factual. The pictures make reference to some parts of the property at the times that they were taken. The areas, dimensions and distances that are given are approximate and should be checked by the client. The images are computer generated and are just an approximate indication of the real appearance of the property; these may change at any time. The information with regards to the property may also change at any time.