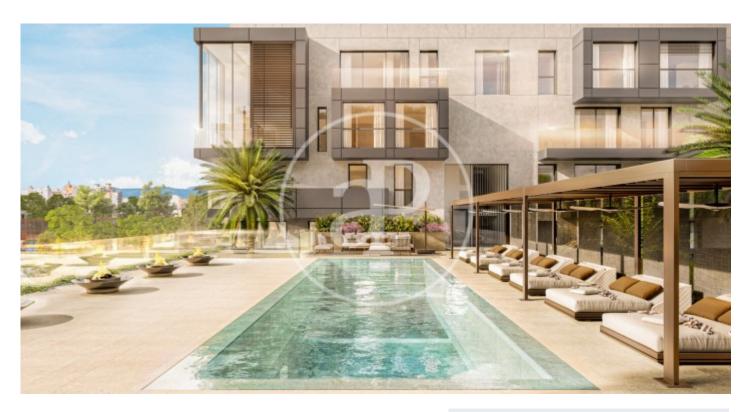

## New luxury residential development in Nou Llevant

Following the completion of the first phase XOJAY Residences in the emerging and vibrant Nou Llevant area, the same developer presents the next phase - XO Parq, a luxury residential project located directly opposite the Parc de Can Palou. The location is key - just a few metres from the bay of Es Portixolet, with direct access to the sunny port of Portixol and thanks to its proximity to the centre of Palma, residents will enjoy the wide range of culture, gastronomy, entertainment and resorts that this splendid city and the island have to offer. XO Parq has been designed with large open spaces and a strong emphasis on sensoriality. A collection of 65 housing typologies distributed in three independent four-storey blocks with underground parking. Homes of all sizes, from one bedroom to three bedrooms, duplexes and penthouses. Flexible spaces, environmentally friendly materials and engineering, unexpected elements that enhance everyday life. Spacious and carefully designed common areas: lounge, spa, gym, lobby porter, cinema, infinity pool. Sustainable building both in the use of materials and in the construction process: solar energy in all spaces, rainwater collection an [...]