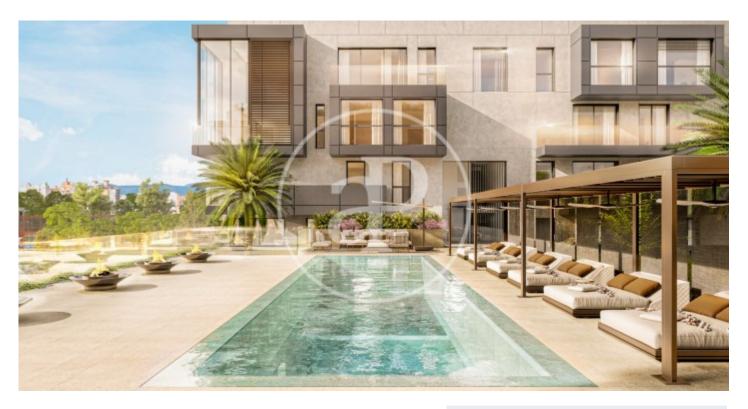

## New luxury residential development in Nou Llevant

Following the completion of the first phase XOJAY Residences in the emerging and vibrant Nou Llevant area, the same developer presents the next phase - XO Parq, a luxury residential project located directly opposite the Parc de Can Palou. The location is key - just a few metres from the bay of Es Portixolet, with direct access to the sunny port of Portixol and thanks to its proximity to the centre of Palma, residents will enjoy the wide range of culture, gastronomy, entertainment and resorts that this splendid city and the island have to offer. XO Parq has been designed with large open spaces and a strong emphasis on sensoriality. A collection of 65 housing typologies distributed in three independent four-storey blocks with underground parking. Homes of all sizes, from one bedroom to three bedrooms, duplexes and penthouses. Flexible spaces, environmentally friendly materials and engineering, unexpected elements that enhance everyday life. Spacious and carefully designed common areas: lounge, spa, gym, lobby porter, cinema, infinity pool. Sustainable building both in the use of materials and in the construction process: solar energy in all spaces, rainwater collection an [...]

Security

✓ AACC

Concierge

✓ Terrace

Has parking

Backyard

✓ Pool

Price 760,000 €