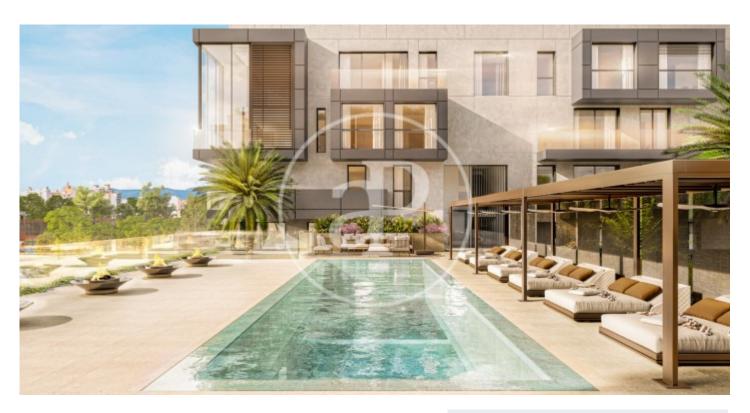

## New luxury residential development in Nou Llevant

Following the completion of the first phase XOJAY Residences in the emerging and vibrant Nou Llevant area, the same developer presents the next phase - XO Parq, a luxury residential project located directly opposite the Parc de Can Palou. The location is key - just a few metres from the bay of Es Portixolet, with direct access to the sunny port of Portixol and thanks to its proximity to the centre of Palma, residents will enjoy the wide range of culture, gastronomy, entertainment and resorts that this splendid city and the island have to offer. XO Parq has been designed with large open spaces and a strong emphasis on sensoriality. A collection of 65 housing typologies distributed in three independent four-storey blocks with underground parking. Homes of all sizes, from one bedroom to three bedrooms, duplexes and penthouses. Flexible spaces, environmentally friendly materials and engineering, unexpected elements that enhance everyday life. Spacious and carefully designed common areas: lounge, spa, gym, lobby porter, cinema, infinity pool. Sustainable building both in the use of materials and in the construction process: solar energy in all spaces, rainwater collection an [...]