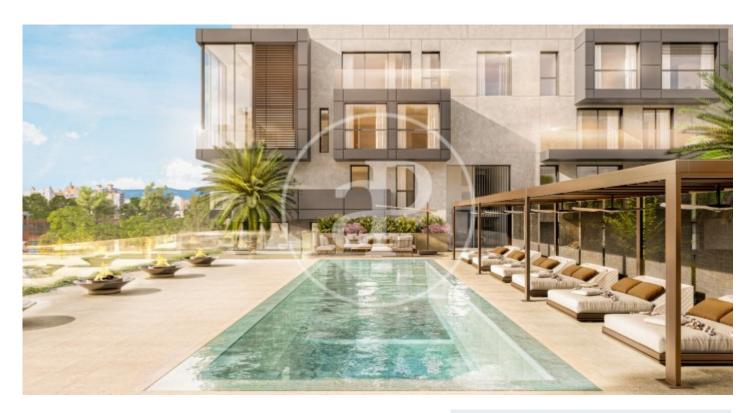

## New luxury residential development in Nou Llevant

Following the completion of the first phase XOJAY Residences in the emerging and vibrant Nou Llevant area, the same developer presents the next phase - XO Parq, a luxury residential project located directly opposite the Parc de Can Palou. The location is key - just a few metres from the bay of Es Portixolet, with direct access to the sunny port of Portixol and thanks to its proximity to the centre of Palma, residents will enjoy the wide range of culture, gastronomy, entertainment and resorts that this splendid city and the island have to offer. XO Parq has been designed with large open spaces and a strong emphasis on sensoriality. A collection of 65 housing typologies distributed in three independent four-storey blocks with underground parking. Homes of all sizes, from one bedroom to three bedrooms, duplexes and penthouses. Flexible spaces, environmentally friendly materials and engineering, unexpected elements that enhance everyday life. Spacious and carefully designed common areas: lounge, spa, gym, lobby porter, cinema, infinity pool. Sustainable building both in the use of materials and in the construction process: solar energy in all spaces, rainwater collection an [...]

Security

✓ AACC

Concierge

✓ Terrace

Has parking

Backyard

✓ Pool

Price 1,140,000 €