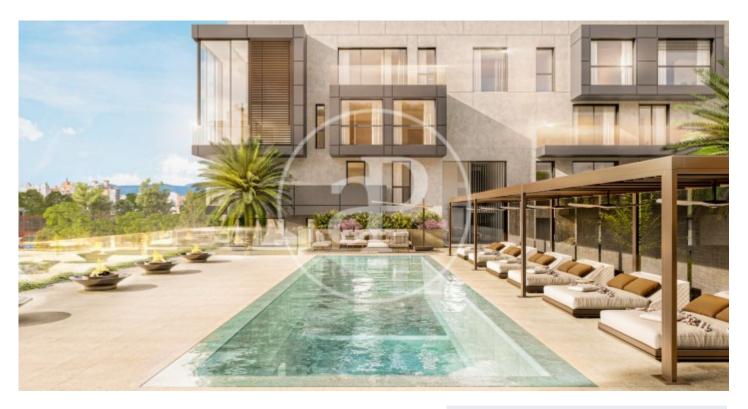

## New luxury residential development in Nou Llevant

Following the completion of the first phase XOJAY Residences in the emerging and vibrant Nou Llevant area, the same developer presents the next phase - XO Parq, a luxury residential project located directly opposite the Parc de Can Palou. The location is key - just a few metres from the bay of Es Portixolet, with direct access to the sunny port of Portixol and thanks to its proximity to the centre of Palma, residents will enjoy the wide range of culture, gastronomy, entertainment and resorts that this splendid city and the island have to offer. XO Parq has been designed with large open spaces and a strong emphasis on sensoriality. A collection of 65 housing typologies distributed in three independent four-storey blocks with underground parking. Homes of all sizes, from one bedroom to three bedrooms, duplexes and penthouses. Flexible spaces, environmentally friendly materials and engineering, unexpected elements that enhance everyday life. Spacious and carefully designed common areas: lounge, spa, gym, lobby porter, cinema, infinity pool. Sustainable building both in the use of materials and in the construction process: solar energy in all spaces, rainwater collection an [...]