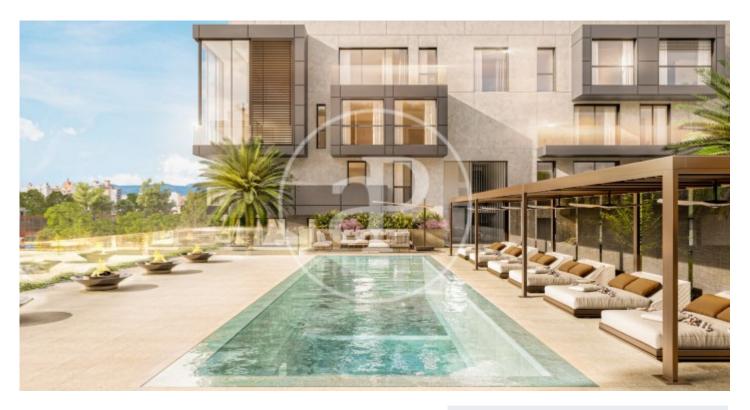

## New luxury residential development in Nou Llevant

Following the completion of the first phase XOJAY Residences in the emerging and vibrant Nou Llevant area, the same developer presents the next phase - XO Parq, a luxury residential project located directly opposite the Parc de Can Palou. The location is key - just a few metres from the bay of Es Portixolet, with direct access to the sunny port of Portixol and thanks to its proximity to the centre of Palma, residents will enjoy the wide range of culture, gastronomy, entertainment and resorts that this splendid city and the island have to offer. XO Parq has been designed with large open spaces and a strong emphasis on sensoriality. A collection of 65 housing typologies distributed in three independent four-storey blocks with underground parking. Homes of all sizes, from one bedroom to three bedrooms, duplexes and penthouses. Flexible spaces, environmentally friendly materials and engineering, unexpected elements that enhance everyday life. Spacious and carefully designed common areas: lounge, spa, gym, lobby porter, cinema, infinity pool. Sustainable building both in the use of materials and in the construction process: solar energy in all spaces, rainwater collection an [...]