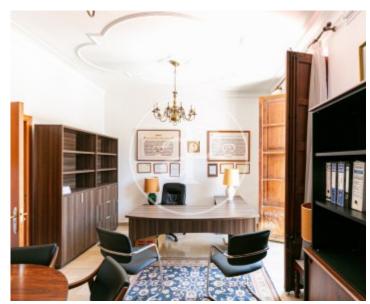

# House for sale with views of the main square in the centre of Palma

**Features** 

Price **980,000 €** 

Surface 150 m<sup>2</sup>

Bedrooms

Bathroom

1

In this beautiful street of Palma, we find a building that forms part of the perimeter of the main square, therefore the house that we are describing is a property that has views to the main square and to the back to San Miguel and Rubí street, it is a very cheerful house and has large windows. The house itself has a surface area of approximately 150 square metres which is divided as follows: three bedrooms, living room, kitchen and bathroom. The property is in good condition, but would need some renovation to bring it up to date and give it the comfort that such a location deserves. It has neither lift nor garage.