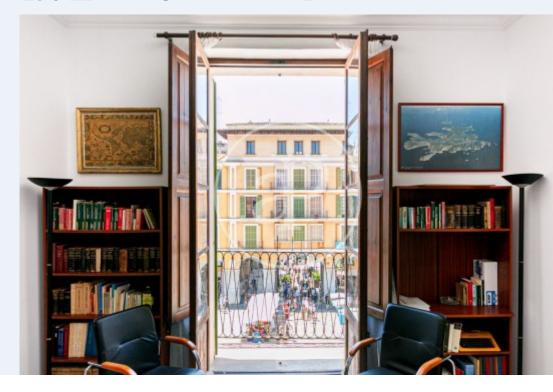

# House for sale with views of the main square in the centre of Palma

**Features** 

Price **980,000 €** 

Surface 150 m<sup>2</sup>

Bedrooms

Bathroom

1

In this beautiful street of Palma, we find a building that forms part of the perimeter of the main square, therefore the house that we are describing is a property that has views to the main square and to the back to San Miguel and Rubí street, it is a very cheerful house and has large windows. The house itself has a surface area of approximately 150 square metres which is divided as follows: three bedrooms, living room, kitchen and bathroom. The property is in good condition, but would need some renovation to bring it up to date and give it the comfort that such a location deserves. It has neither lift nor garage.