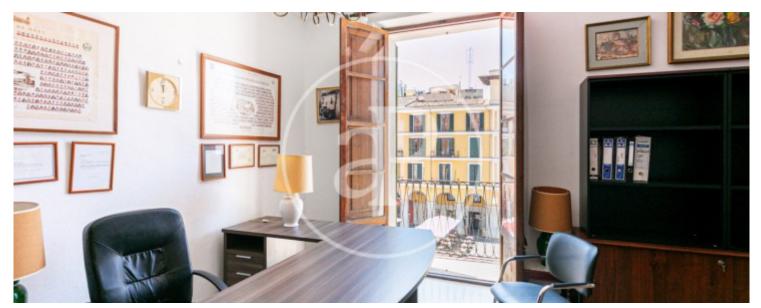

# House for sale with views of the main square in the centre of Palma

**Features** 

Price **980,000 €** 

Surface 150 m<sup>2</sup>

Bedrooms

Bathroom

1

In this beautiful street of Palma, we find a building that forms part of the perimeter of the main square, therefore the house that we are describing is a property that has views to the main square and to the back to San Miguel and Rubí street, it is a very cheerful house and has large windows. The house itself has a surface area of approximately 150 square metres which is divided as follows: three bedrooms, living room, kitchen and bathroom. The property is in good condition, but would need some renovation to bring it up to date and give it the comfort that such a location deserves. It has neither lift nor garage.