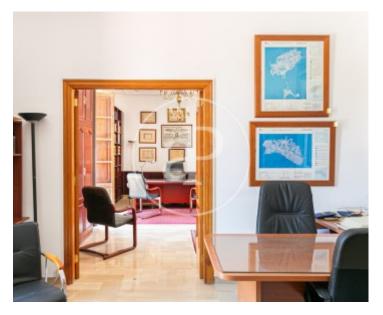

# House for sale with views of the main square in the centre of Palma

**Features** 

Price **980,000 €** 

Surface 150 m<sup>2</sup>

Bedrooms

Bathroom

1

In this beautiful street of Palma, we find a building that forms part of the perimeter of the main square, therefore the house that we are describing is a property that has views to the main square and to the back to San Miguel and Rubí street, it is a very cheerful house and has large windows. The house itself has a surface area of approximately 150 square metres which is divided as follows: three bedrooms, living room, kitchen and bathroom. The property is in good condition, but would need some renovation to bring it up to date and give it the comfort that such a location deserves. It has neither lift nor garage.