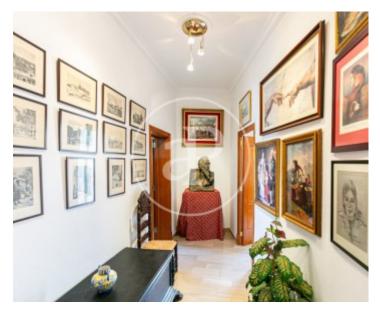

# House for sale with views of the main square in the centre of Palma

**Features** 

Price **980,000 €** 

Surface 150 m<sup>2</sup>

Bedrooms

Bathroom

1

In this beautiful street of Palma, we find a building that forms part of the perimeter of the main square, therefore the house that we are describing is a property that has views to the main square and to the back to San Miguel and Rubí street, it is a very cheerful house and has large windows. The house itself has a surface area of approximately 150 square metres which is divided as follows: three bedrooms, living room, kitchen and bathroom. The property is in good condition, but would need some renovation to bring it up to date and give it the comfort that such a location deserves. It has neither lift nor garage.