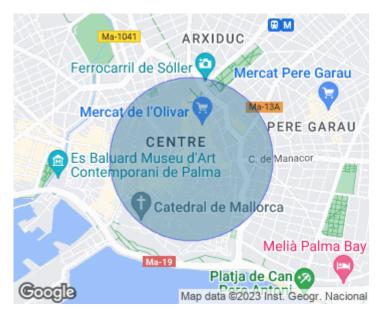

Bedrooms

Bathroom

1



In this beautiful street of Palma, we find a building that forms part of the perimeter of the main square, therefore the house that we are describing is a property that has views to the main square and to the back to San Miguel and Rubí street, it is a very cheerful house and has large windows. The house itself has a surface area of approximately 150 square metres which is divided as follows: three bedrooms, living room, kitchen and bathroom. The property is in good condition, but would need some renovation to bring it up to date and give it the comfort that such a location deserves. It has neither lift nor garage.

Contact us,

we will be happy to assist you, to offer you more details and information.





#### Plaza Mayor, Palma de Mallorca

REF. VPM2307022











Calle Unió 9 07001 Palma T. 871 16 01 60 www.aproperties.es

## Plaza Mayor, Palma de Mallorca

REF. VPM2307022











Calle Unió 9 07001 Palma T. 871 16 01 60 www.aproperties.es

## Plaza Mayor, Palma de Mallorca

REF. VPM2307022











Calle Unió 9 07001 Palma T. 871 16 01 60 www.aproperties.es

#### Plaza Mayor, Palma de Mallorca

REF. VPM2307022







The information about any property is not binding to any offer or contract. Any verbal or written declaration made by aProperties with regards to the value or condition of the property should not be considered accurate or factual. The pictures make reference to some parts of the property at the times that they were taken. The areas, dimensions and distances that are given are approximate and should be checked by the client.