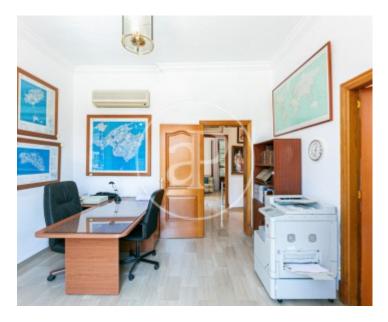

# House for sale with views of the main square in the centre of Palma

**Features** 

Price **980,000 €** 

Surface 150 m<sup>2</sup>

Bedrooms

Bathroom

1

In this beautiful street of Palma, we find a building that forms part of the perimeter of the main square, therefore the house that we are describing is a property that has views to the main square and to the back to San Miguel and Rubí street, it is a very cheerful house and has large windows. The house itself has a surface area of approximately 150 square metres which is divided as follows: three bedrooms, living room, kitchen and bathroom. The property is in good condition, but would need some renovation to bring it up to date and give it the comfort that such a location deserves. It has neither lift nor garage.