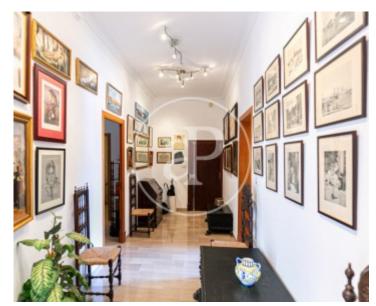

# House for sale with views of the main square in the centre of Palma

**Features** 

Price **980,000 €** 

Surface 150 m<sup>2</sup>

Bedrooms

Bathroom

1

In this beautiful street of Palma, we find a building that forms part of the perimeter of the main square, therefore the house that we are describing is a property that has views to the main square and to the back to San Miguel and Rubí street, it is a very cheerful house and has large windows. The house itself has a surface area of approximately 150 square metres which is divided as follows: three bedrooms, living room, kitchen and bathroom. The property is in good condition, but would need some renovation to bring it up to date and give it the comfort that such a location deserves. It has neither lift nor garage.