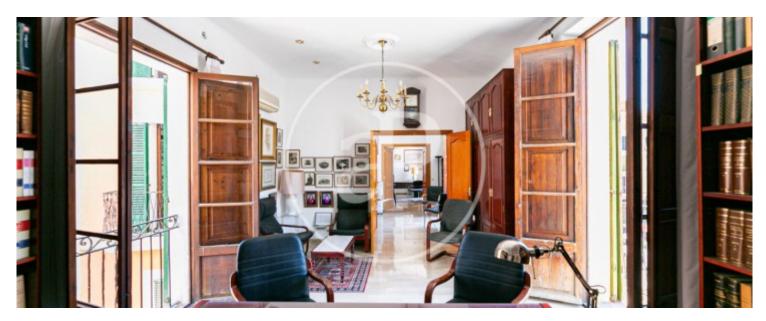

# House for sale with views of the main square in the centre of Palma

**Features** 

Price **980,000 €** 

Surface 150 m<sup>2</sup>

Bedrooms

Bathroom

1

In this beautiful street of Palma, we find a building that forms part of the perimeter of the main square, therefore the house that we are describing is a property that has views to the main square and to the back to San Miguel and Rubí street, it is a very cheerful house and has large windows. The house itself has a surface area of approximately 150 square metres which is divided as follows: three bedrooms, living room, kitchen and bathroom. The property is in good condition, but would need some renovation to bring it up to date and give it the comfort that such a location deserves. It has neither lift nor garage.