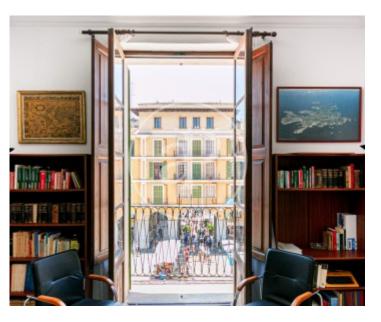

# House for sale with views of the main square in the centre of Palma

**Features** 

Price **980,000 €** 

Surface 150 m<sup>2</sup>

Bedrooms

Bathroom

1

In this beautiful street of Palma, we find a building that forms part of the perimeter of the main square, therefore the house that we are describing is a property that has views to the main square and to the back to San Miguel and Rubí street, it is a very cheerful house and has large windows. The house itself has a surface area of approximately 150 square metres which is divided as follows: three bedrooms, living room, kitchen and bathroom. The property is in good condition, but would need some renovation to bring it up to date and give it the comfort that such a location deserves. It has neither lift nor garage.