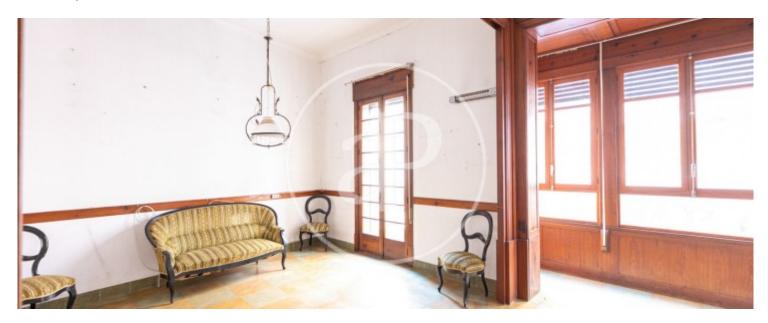

follows: First floor: A large hall with staircase, living room with fireplace, dining room, double bedroom with en-suite bathroom and living room. Kitchen, toilet and large patios. First floor: Hall with fireplace, four bedrooms with bathrooms en suite, plus an upper roof terrace. The interior of the house has 40 x 40 floors of hydraulic veined in green and amber tones in the form of a checkerboard. All the carpentry is modernist. The house is very exterior so it is flooded with light. Possibility to go up one more floor and also to build a swimming pool. It...