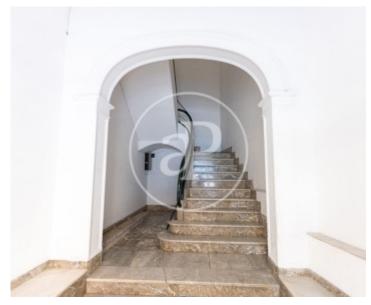

On the ground floor there is a room which is currently used as an art gallery and which has many possibilities for the future as it has arches and mezzanines which make it attractive, as well as three rooms, a toilet and a laundry room. This local has a lot of possibilities as it can be used for many activities. On the other hand, we find the main entrance by accessing the building through a wrought iron and glass door which has a hall with marble paving and is distributed as

follows: First floor: A large hall with staircase, living room with fireplace, dining room, double bedroom with en-suite bathroom and living room. Kitchen, toilet and large patios. First floor: Hall with fireplace, four bedrooms with bathrooms en suite, plus an upper roof terrace. The interior of the house has 40 x 40 floors of hydraulic veined in green and amber tones in the form of a checkerboard. All the carpentry is modernist. The house is very exterior so it is flooded with light. Possibility to go up one more floor and also to build a swimming pool. It...