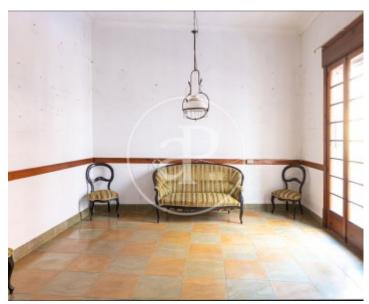

On the ground floor there is a room which is currently used as an art gallery and which has many possibilities for the future as it has arches and mezzanines which make it attractive, as well as three rooms, a toilet and a laundry room. This local has a lot of possibilities as it can be used for many activities. On the other hand, we find the main entrance by accessing the building through a wrought iron and glass door which has a hall with marble paving and is distributed as

follows: First floor: A large hall with staircase, living room with fireplace, dining room, double bedroom with en-suite bathroom and living room. Kitchen, toilet and large patios. First floor: Hall with fireplace, four bedrooms with bathrooms en suite, plus an upper roof terrace. The interior of the house has 40 x 40 floors of hydraulic veined in green and amber tones in the form of a checkerboard. All the carpentry is modernist. The house is very exterior so it is flooded with light. Possibility to go up one more floor and also to build a swimming pool. It...