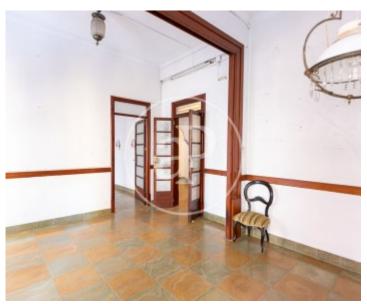

On the ground floor there is a room which is currently used as an art gallery and which has many possibilities for the future as it has arches and mezzanines which make it attractive, as well as three rooms, a toilet and a laundry room. This local has a lot of possibilities as it can be used for many activities. On the other hand, we find the main entrance by accessing the building through a wrought iron and glass door which has a hall with marble paving and is distributed as

follows: First floor: A large hall with staircase, living room with fireplace, dining room, double bedroom with en-suite bathroom and living room. Kitchen, toilet and large patios. First floor: Hall with fireplace, four bedrooms with bathrooms en suite, plus an upper roof terrace. The interior of the house has 40 x 40 floors of hydraulic veined in green and amber tones in the form of a checkerboard. All the carpentry is modernist. The house is very exterior so it is flooded with light. Possibility to go up one more floor and also to build a swimming pool. It...