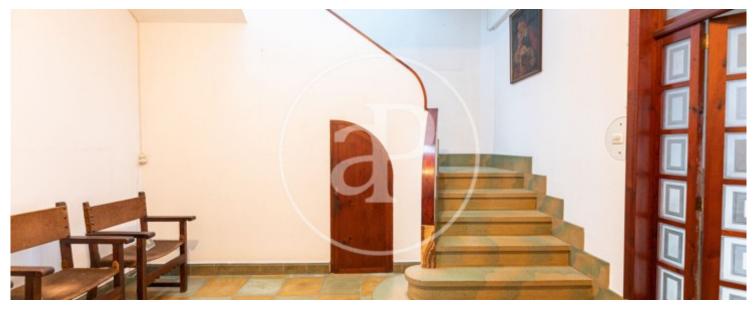

On the ground floor there is a room which is currently used as an art gallery and which has many possibilities for the future as it has arches and mezzanines which make it attractive, as well as three rooms, a toilet and a laundry room. This local has a lot of possibilities as it can be used for many activities. On the other hand, we find the main entrance by accessing the building through a wrought iron and glass door which has a hall with marble paving and is distributed as

follows: First floor: A large hall with staircase, living room with fireplace, dining room, double bedroom with en-suite bathroom and living room. Kitchen, toilet and large patios. First floor: Hall with fireplace, four bedrooms with bathrooms en suite, plus an upper roof terrace. The interior of the house has 40 x 40 floors of hydraulic veined in green and amber tones in the form of a checkerboard. All the carpentry is modernist. The house is very exterior so it is flooded with light. Possibility to go up one more floor and also to build a swimming pool. It...