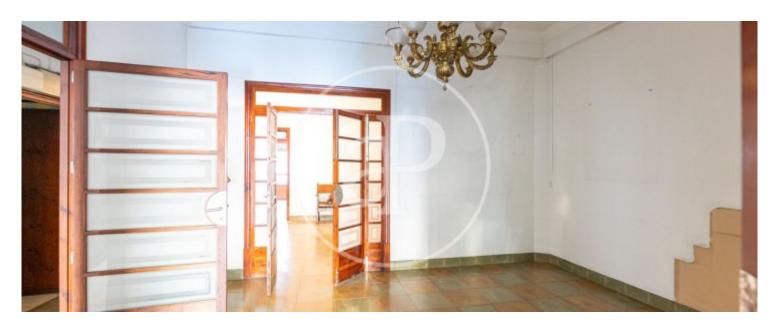

On the ground floor there is a room which is currently used as an art gallery and which has many possibilities for the future as it has arches and mezzanines which make it attractive, as well as three rooms, a toilet and a laundry room. This local has a lot of possibilities as it can be used for many activities. On the other hand, we find the main entrance by accessing the building through a wrought iron and glass door which has a hall with marble paving and is distributed as

follows: First floor: A large hall with staircase, living room with fireplace, dining room, double bedroom with en-suite bathroom and living room. Kitchen, toilet and large patios. First floor: Hall with fireplace, four bedrooms with bathrooms en suite, plus an upper roof terrace. The interior of the house has 40 x 40 floors of hydraulic veined in green and amber tones in the form of a checkerboard. All the carpentry is modernist. The house is very exterior so it is flooded with light. Possibility to go up one more floor and also to build a swimming pool. It...