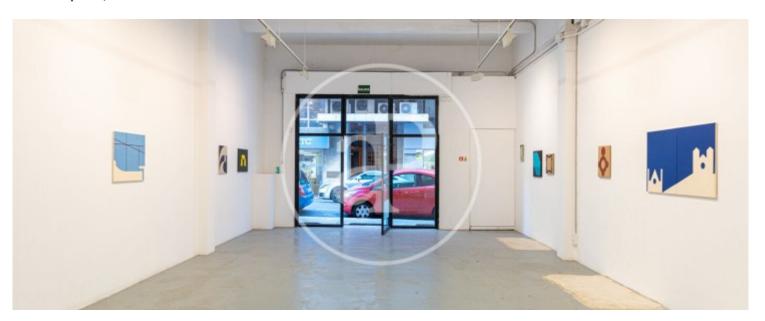

On the ground floor there is a room which is currently used as an art gallery and which has many possibilities for the future as it has arches and mezzanines which make it attractive, as well as three rooms, a toilet and a laundry room. This local has a lot of possibilities as it can be used for many activities. On the other hand, we find the main entrance by accessing the building through a wrought iron and glass door which has a hall with marble paving and is distributed as