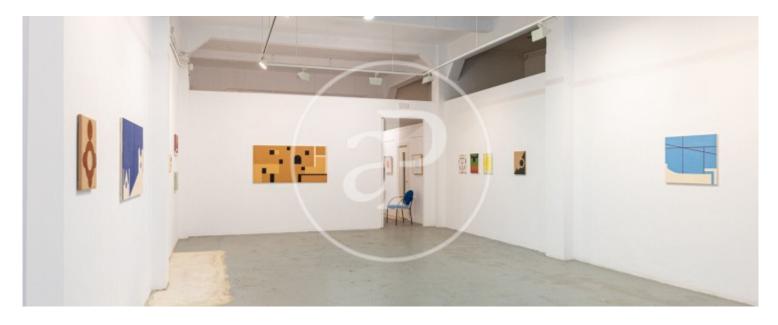

On the ground floor there is a room which is currently used as an art gallery and which has many possibilities for the future as it has arches and mezzanines which make it attractive, as well as three rooms, a toilet and a laundry room. This local has a lot of possibilities as it can be used for many activities. On the other hand, we find the main entrance by accessing the building through a wrought iron and glass door which has a hall with marble paving and is distributed as