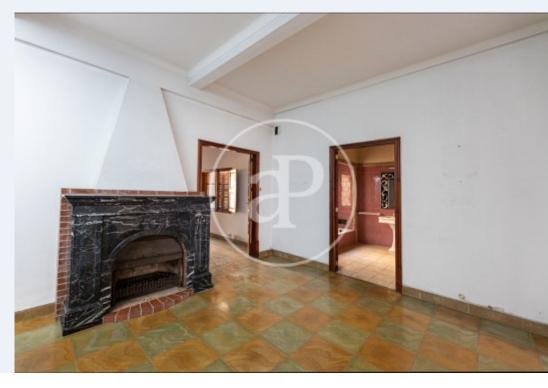

follows: First floor: A large hall with staircase, living room with fireplace, dining room, double bedroom with en-suite bathroom and living room. Kitchen, toilet and large patios. First floor: Hall with fireplace, four bedrooms with bathrooms en suite, plus an upper roof terrace. The interior of the house has 40 x 40 floors of hydraulic veined in green and amber tones in the form of a checkerboard. All the carpentry is modernist. The house is very exterior so it is flooded with light. Possibility to go up one more floor and also to build a swimming pool. It...