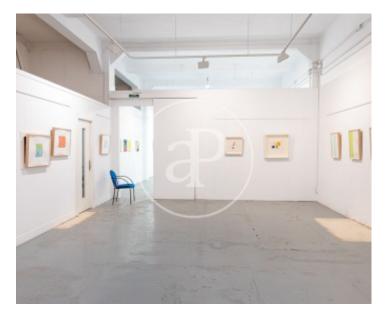

On the ground floor there is a room which is currently used as an art gallery and which has many possibilities for the future as it has arches and mezzanines which make it attractive, as well as three rooms, a toilet and a laundry room. This local has a lot of possibilities as it can be used for many activities. On the other hand, we find the main entrance by accessing the building through a wrought iron and glass door which has a hall with marble paving and is distributed as