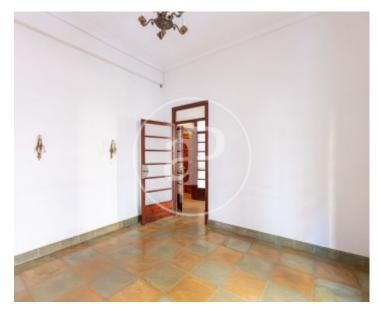

On the ground floor there is a room which is currently used as an art gallery and which has many possibilities for the future as it has arches and mezzanines which make it attractive, as well as three rooms, a toilet and a laundry room. This local has a lot of possibilities as it can be used for many activities. On the other hand, we find the main entrance by accessing the building through a wrought iron and glass door which has a hall with marble paving and is distributed as

follows: First floor: A large hall with staircase, living room with fireplace, dining room, double bedroom with en-suite bathroom and living room. Kitchen, toilet and large patios. First floor: Hall with fireplace, four bedrooms with bathrooms en suite, plus an upper roof terrace. The interior of the house has 40 x 40 floors of hydraulic veined in green and amber tones in the form of a checkerboard. All the carpentry is modernist. The house is very exterior so it is flooded with light. Possibility to go up one more floor and also to build a swimming pool. It...