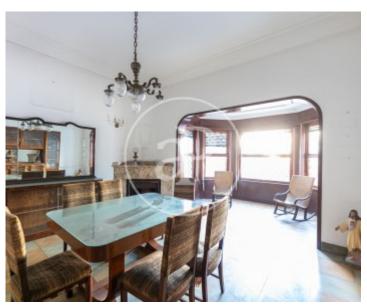

follows: First floor: A large hall with staircase, living room with fireplace, dining room, double bedroom with en-suite bathroom and living room. Kitchen, toilet and large patios. First floor: Hall with fireplace, four bedrooms with bathrooms en suite, plus an upper roof terrace. The interior of the house has 40 x 40 floors of hydraulic veined in green and amber tones in the form of a checkerboard. All the carpentry is modernist. The house is very exterior so it is flooded with light. Possibility to go up one more floor and also to build a swimming pool. It...