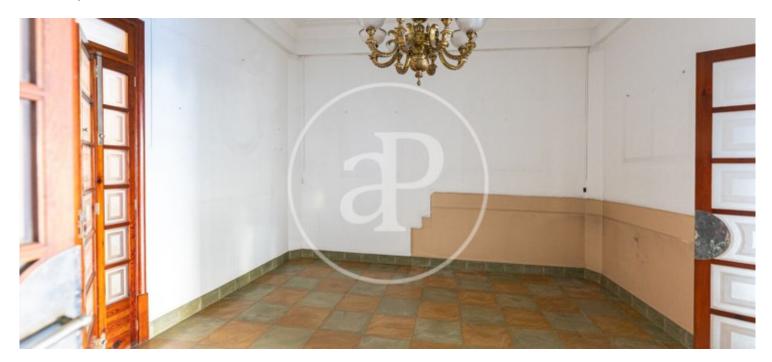

On the ground floor there is a room which is currently used as an art gallery and which has many possibilities for the future as it has arches and mezzanines which make it attractive, as well as three rooms, a toilet and a laundry room. This local has a lot of possibilities as it can be used for many activities. On the other hand, we find the main entrance by accessing the building through a wrought iron and glass door which has a hall with marble paving and is distributed as

follows: First floor: A large hall with staircase, living room with fireplace, dining room, double bedroom with en-suite bathroom and living room. Kitchen, toilet and large patios. First floor: Hall with fireplace, four bedrooms with bathrooms en suite, plus an upper roof terrace. The interior of the house has 40 x 40 floors of hydraulic veined in green and amber tones in the form of a checkerboard. All the carpentry is modernist. The house is very exterior so it is flooded with light. Possibility to go up one more floor and also to build a swimming pool. It...