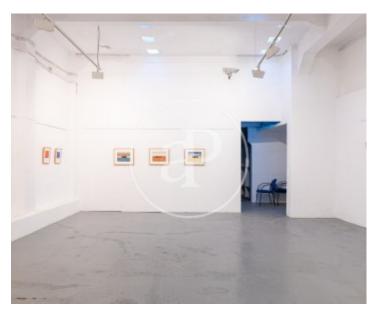

On the ground floor there is a room which is currently used as an art gallery and which has many possibilities for the future as it has arches and mezzanines which make it attractive, as well as three rooms, a toilet and a laundry room. This local has a lot of possibilities as it can be used for many activities. On the other hand, we find the main entrance by accessing the building through a wrought iron and glass door which has a hall with marble paving and is distributed as