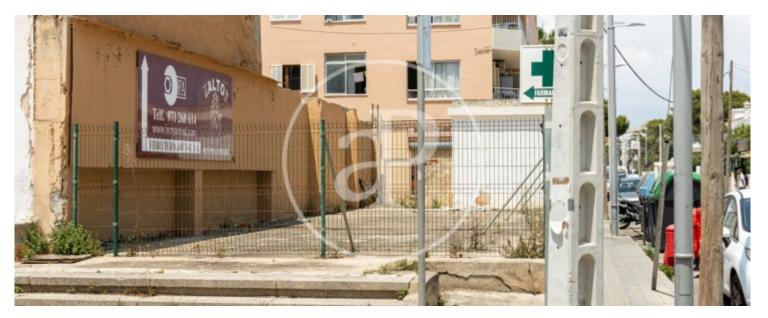

# These are two plots of land with a total of 295sqm situated 80m from the sea in Playa de Palma.

On the two plots there are two old single storey houses of easy demolition where the new general plan allows the construction of a building of 10 flats plus 18 underground parking spaces. It is located in a privileged situation as it is only a few minutes away from all the tourist attractions and shops, but in a quieter area of Playa de Palma. After studies it is recommended to realise a project of 9 flats and 18 underground parking spaces. It would consist of 3 ground floors, 3 first floors and 3 duplex penthouses with terraces. The two plots are sold in order to unify and

to be able to develop the described building. This would be a preliminary project. Situated in Playa de Palma, just a few metres from the sea, the plots are located in one of the most peaceful areas. Only a few minutes away from all the attractions, shops and supermarkets. Only 5 minutes from the airport and 15 minutes from the city.