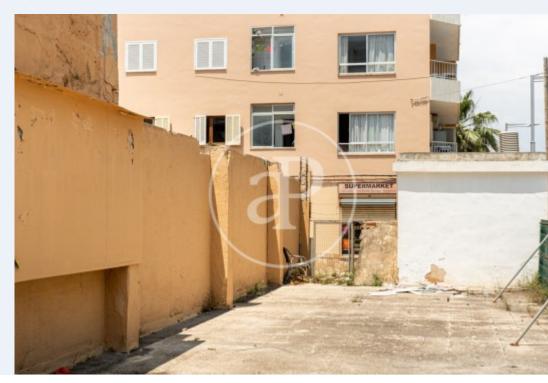

# These are two plots of land with a total of 295sqm situated 80m from the sea in Playa de Palma.

On the two plots there are two old single storey houses of easy demolition where the new general plan allows the construction of a building of 10 flats plus 18 underground parking spaces. It is located in a privileged situation as it is only a few minutes away from all the tourist attractions and shops, but in a quieter area of Playa de Palma. After studies it is recommended to realise a project of 9 flats and 18 underground parking spaces. It would consist of 3 ground floors, 3 first floors and 3 duplex penthouses with terraces. The two plots are sold in order to unify and

to be able to develop the described building. This would be a preliminary project. Situated in Playa de Palma, just a few metres from the sea, the plots are located in one of the most peaceful areas. Only a few minutes away from all the attractions, shops and supermarkets. Only 5 minutes from the airport and 15 minutes from the city.