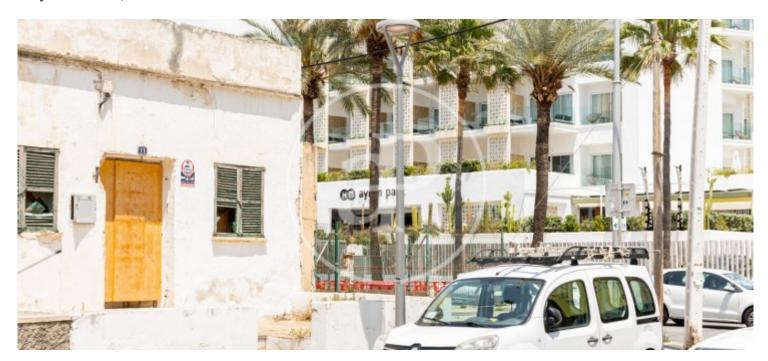

# These are two plots of land with a total of 295sqm situated 80m from the sea in Playa de Palma.

On the two plots there are two old single storey houses of easy demolition where the new general plan allows the construction of a building of 10 flats plus 18 underground parking spaces. It is located in a privileged situation as it is only a few minutes away from all the tourist attractions and shops, but in a quieter area of Playa de Palma. After studies it is recommended to realise a project of 9 flats and 18 underground parking spaces. It would consist of 3 ground floors, 3 first floors and 3 duplex penthouses with terraces. The two plots are sold in order to unify and

to be able to develop the described building. This would be a preliminary project. Situated in Playa de Palma, just a few metres from the sea, the plots are located in one of the most peaceful areas. Only a few minutes away from all the attractions, shops and supermarkets. Only 5 minutes from the airport and 15 minutes from the city.