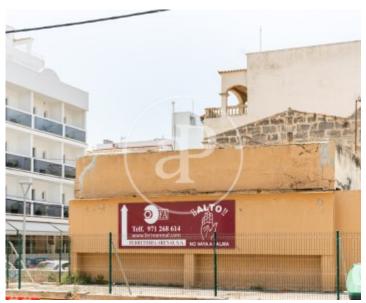

# These are two plots of land with a total of 295sqm situated 80m from the sea in Playa de Palma.

On the two plots there are two old single storey houses of easy demolition where the new general plan allows the construction of a building of 10 flats plus 18 underground parking spaces. It is located in a privileged situation as it is only a few minutes away from all the tourist attractions and shops, but in a quieter area of Playa de Palma. After studies it is recommended to realise a project of 9 flats and 18 underground parking spaces. It would consist of 3 ground floors, 3 first floors and 3 duplex penthouses with terraces. The two plots are sold in order to unify and

to be able to develop the described building. This would be a preliminary project. Situated in Playa de Palma, just a few metres from the sea, the plots are located in one of the most peaceful areas. Only a few minutes away from all the attractions, shops and supermarkets. Only 5 minutes from the airport and 15 minutes from the city.