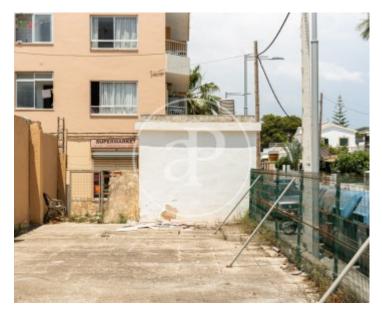

# These are two plots of land with a total of 295sqm situated 80m from the sea in Playa de Palma.

On the two plots there are two old single storey houses of easy demolition where the new general plan allows the construction of a building of 10 flats plus 18 underground parking spaces. It is located in a privileged situation as it is only a few minutes away from all the tourist attractions and shops, but in a quieter area of Playa de Palma. After studies it is recommended to realise a project of 9 flats and 18 underground parking spaces. It would consist of 3 ground floors, 3 first floors and 3 duplex penthouses with terraces. The two plots are sold in order to unify and

to be able to develop the described building. This would be a preliminary project. Situated in Playa de Palma, just a few metres from the sea, the plots are located in one of the most peaceful areas. Only a few minutes away from all the attractions, shops and supermarkets. Only 5 minutes from the airport and 15 minutes from the city.