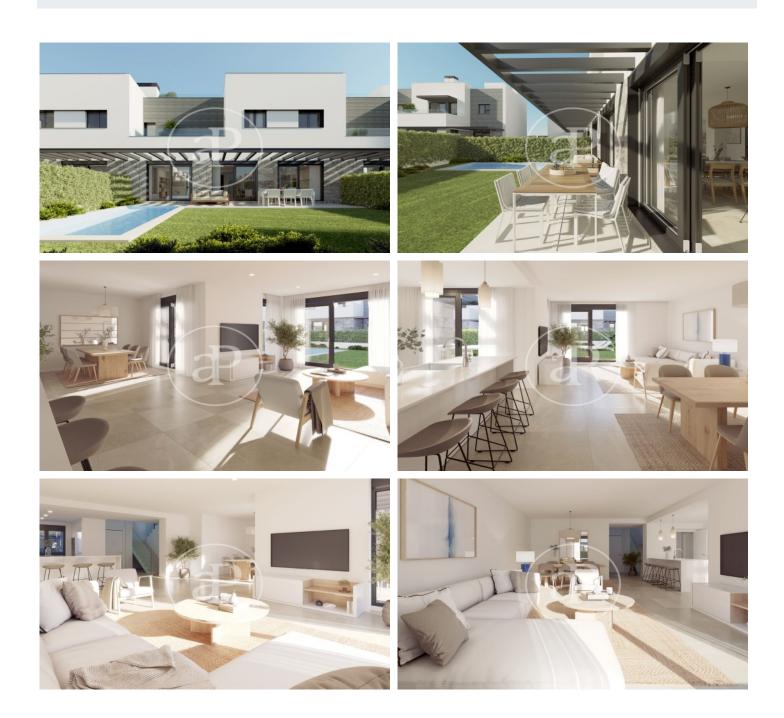

# New Construction Development in La Ribera

This development of 26 semi-detached houses, located in La Ribera, a residential area of Palma next to the beach, is only 400 meters away. You will only need a few minutes to enjoy a relaxing swim in the coast or a pleasant walk along the Mediterranean shore. In addition, it is located in a quiet neighborhood, surrounded by shopping centers, schools, sports centers and supermarkets, which also offers the convenience of living just 15 minutes from the center of Palma. All the rooms of the house are designed so that you perceive its comfort surrounded by first qualities and you will find the perfect place to disconnect. The houses open to the outside through large windows, providing great luminosity and a unique atmosphere. In addition, so you can enjoy the excellent climate of the island, the living room merges with the outside through a garden with saline pool that will undoubtedly be one of the favorite places of your new home along with the solarium on deck. All homes have: fully fitted and equipped kitchen, 3 complete bathrooms (one of them en suite), 3 or 4 bedrooms (depending on your needs), master bedroom with dressing room, large private garden of up to 130 sqm, privat [...]

### FEATURES

Surface 147 m<sup>2</sup> / 44 m<sup>2</sup> terrace 4 Rooms 3 Toilets

- ✓ Views
- Heating
- Furnished
- ✓ AACC
- Backyard
- Pool
- Has parking

Price 890,000 €

Calle Unió 9 Tel: 871 16 01 60 https://www.aproperties.es