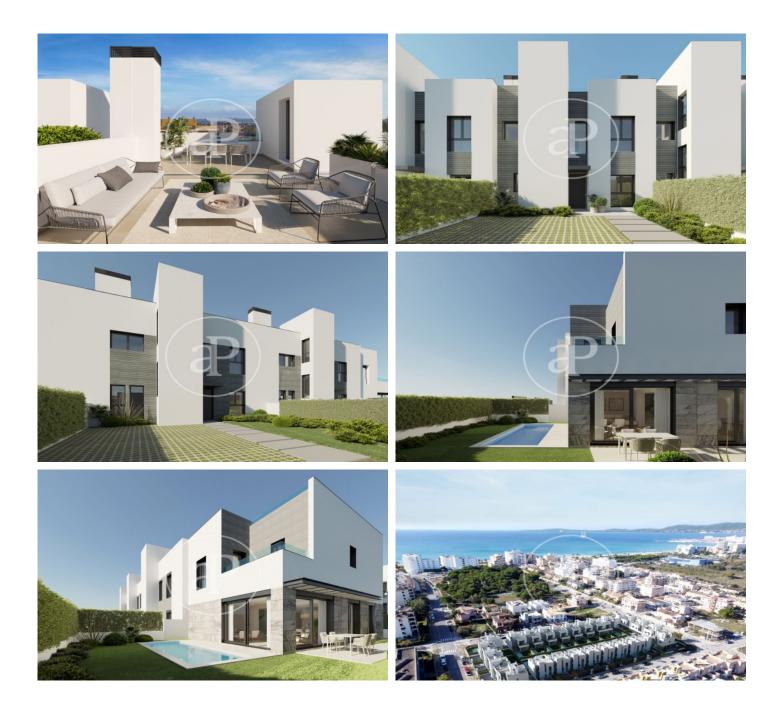

# New Construction Development in La Ribera

This development of 26 semi-detached houses, located in La Ribera, a residential area of Palma next to the beach, is only 400 meters away. You will only need a few minutes to enjoy a relaxing swim in the coast or a pleasant walk along the Mediterranean shore. In addition, it is located in a quiet neighborhood, surrounded by shopping centers, schools, sports centers and supermarkets, which also offers the convenience of living just 15 minutes from the center of Palma. All the rooms of the house are designed so that you perceive its comfort surrounded by first qualities and you will find the perfect place to disconnect. The houses open to the outside through large windows, providing great luminosity and a unique atmosphere. In addition, so you can enjoy the excellent climate of the island, the living room merges with the outside through a garden with saline pool that will undoubtedly be one of the favorite places of your new home along with the solarium on deck. All homes have: fully fitted and equipped kitchen, 3 complete bathrooms (one of them en suite), 3 or 4 bedrooms (depending on your needs), master bedroom with dressing room, large private garden of up to 130 sqm, privat [...]

### FEATURES

Surface 147 m<sup>2</sup> / 44 m<sup>2</sup> terrace 4 Rooms 3 Toilets

- ✓ Views
- Heating
- Furnished
- ✓ AACC
- Backyard
- Pool
- Has parking

Price 890,000 €

Calle Unió 9 Tel: 871 16 01 60 https://www.aproperties.es