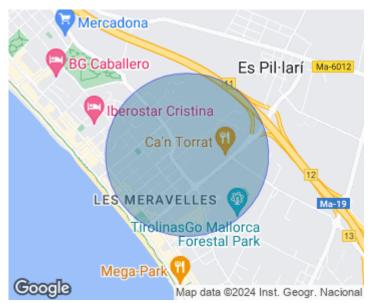

# Beautiful TYPICAL MALLORCAN HOUSE, situated in a residential area surrounded by green zones, very quiet, and very close to the beach.

It is situated close to the German school and all amenities on a plot of approx. 400 m² with possibility to build a swimming pool. The house has two floors with very high ceilings and offers a spacious living/dining room, a modern kitchen, two bedrooms on the first floor plus two bathrooms, one bedroom plus bathroom en suite in the Tower, and in the basement a bedroom with a bathroom with shower. A covered garage offers two parking spaces. Furthermore, there is a spacious storeroom, newly installed heating with heat pump,