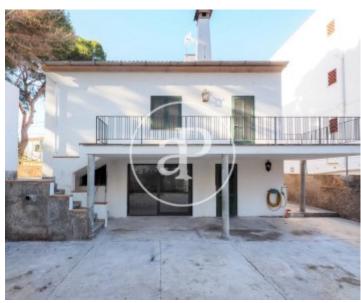

# Detached house for sale near the sea in Palma

# Beautiful TYPICAL MALLORCAN HOUSE, situated in a residential area surrounded by green zones, very quiet, and very close to the beach.

It is situated close to the German school and all amenities on a plot of approx. 400 m² with possibility to build a swimming pool. The house has two floors with very high ceilings and offers a spacious living/dining room, a modern kitchen, two bedrooms on the first floor plus two bathrooms, one bedroom plus bathroom en suite in the Tower, and in the basement a bedroom with a bathroom with shower. A covered garage offers two parking spaces. Furthermore, there is a spacious storeroom, newly installed heating with heat pump,