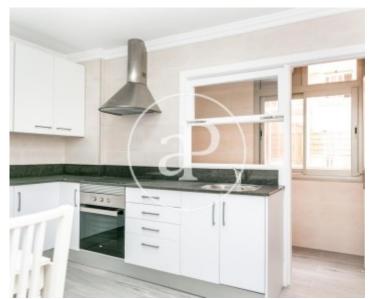

# **Features**

✓ Views ✓ Furnished

✓ AACC ✓ Terrace

✓ Lift ✓ Has parking

Price

640,000 €

Surface Bedrooms Bathrooms  $108 \ m^2$  3

This fantastic, fully refurbished apartment and completely furnished ready to move in and live in the first line of Playa de Palma is distributed in three bedrooms and three bathrooms, two of them en suite. The modern kitchen is fully fitted and equipped and has a utility room with washing machine. The ample living room with Nordic style furniture opens onto a huge furnished terrace with sea and beach views. The reversible ducted air conditioning provides a pleasant atmosphere both in summer and winter. The apartment is connected to alarm and internet and has a parking space included in the selling price. Due to its strategic location it's a perfect investment offering a a very good profitability. Take advantage of this splendid opportunity and contact us as soon as possible to arrange a