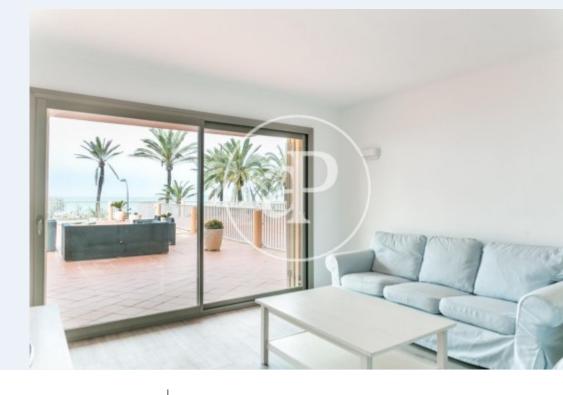

# **Features**

✓ Views ✓ Furnished

✓ AACC ✓ Terrace

✓ Lift ✓ Has parking

Price

640,000 €

Surface Bedrooms Bathrooms  $108 \ m^2$  3

This fantastic, fully refurbished apartment and completely furnished ready to move in and live in the first line of Playa de Palma is distributed in three bedrooms and three bathrooms, two of them en suite. The modern kitchen is fully fitted and equipped and has a utility room with washing machine. The ample living room with Nordic style furniture opens onto a huge furnished terrace with sea and beach views. The reversible ducted air conditioning provides a pleasant atmosphere both in summer and winter. The apartment is connected to alarm and internet and has a parking space included in the selling price. Due to its strategic location it's a perfect investment offering a a very good profitability. Take advantage of this splendid opportunity and contact us as soon as possible to arrange a