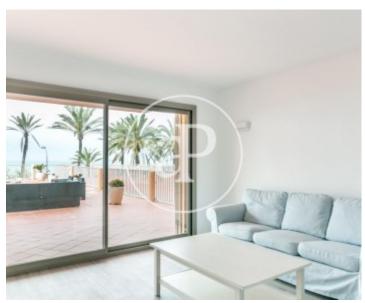

# **Features**

✓ Views ✓ Furnished

✓ AACC ✓ Terrace

✓ Lift ✓ Has parking

Price

640,000 €

Surface Bedrooms Bathrooms  $108 \ m^2$  3

This fantastic, fully refurbished apartment and completely furnished ready to move in and live in the first line of Playa de Palma is distributed in three bedrooms and three bathrooms, two of them en suite. The modern kitchen is fully fitted and equipped and has a utility room with washing machine. The ample living room with Nordic style furniture opens onto a huge furnished terrace with sea and beach views. The reversible ducted air conditioning provides a pleasant atmosphere both in summer and winter. The apartment is connected to alarm and internet and has a parking space included in the selling price. Due to its strategic location it's a perfect investment offering a a very good profitability. Take advantage of this splendid opportunity and contact us as soon as possible to arrange a