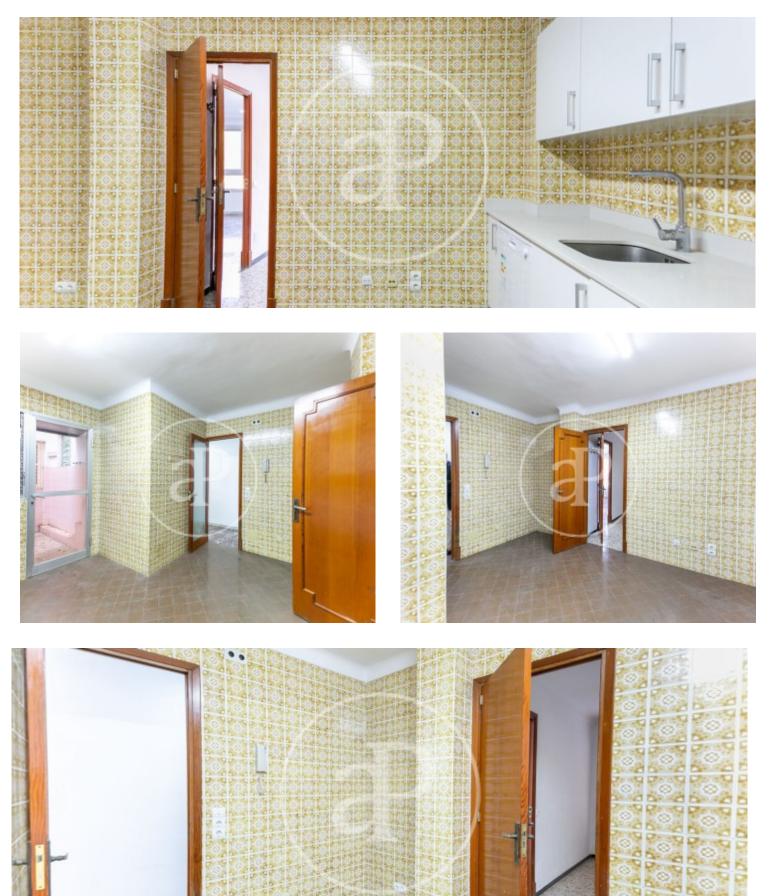

With an ample space of 126 square metres, this flat has four spacious rooms that provide comfort and versatility. The interior of this property is characterised by luxury and elegance, with a special marble floor that brings sophistication to the entire space. The spacious living and dining room is ideal for family gatherings and social events. In addition, the 40 square metre indoor terrace is an oasis of privacy and a perfect place to relax outdoors. The building has two lifts for convenience, and a 6 square metre storage room is included for additional storage. If you need a parking space, you have the option to purchase one for an additional 45,000 euros. This is a unique opportunity to live in an exceptional location in the city centre. Contact us today to schedule a viewing and discover all the advantages this property has to offer.