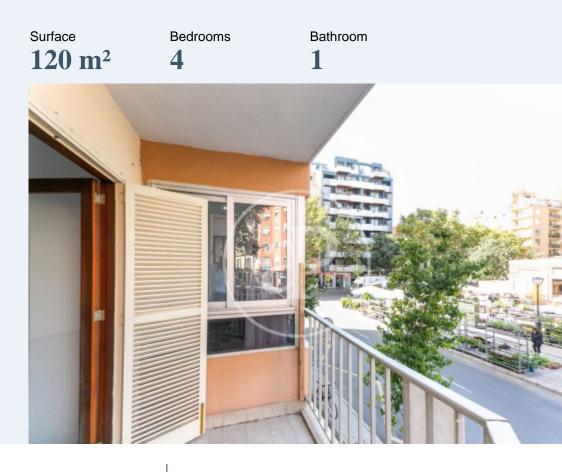

# Apartment for sale in plaza Garau

✓ Views✓ AACC✓ Terrace✓ Lift

Price **365,000 €** 

This magnificent flat is in a privileged location, with direct views of the lively Plaza de Pere Garau, making it a unique home in the heart of the city.

With an ample space of 126 square metres, this flat has four spacious rooms that provide comfort and versatility. The interior of this property is characterised by luxury and elegance, with a special marble floor that brings sophistication to the entire space. The spacious living and dining room is ideal for family gatherings and social events. In addition, the 40 square metre indoor terrace is an oasis of privacy and a perfect place to relax outdoors. The building has two lifts for convenience, and a 6 square metre storage room is included for additional storage. If you need a parking space, you have the option to purchase one for an additional 45,000 euros. This is a unique opportunity to live in an exceptional location in the city centre. Contact us today to schedule a viewing and discover all the advantages this property has to offer.