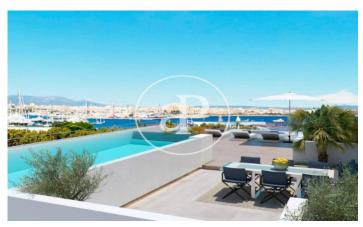

## Promotion of New Construction with Views of Palma Marina

On Paseo Marítimo de Palma, located in front of the Mediterranean Sea near the Club of its marina, this residential complex of only 15 units is located. This exclusive new development combines exceptional design, fantastic views and high quality materials. The apartments offer spacious common areas with terraces with panoramic views, an outdoor pool, a spa with gym, sauna and indoor pool. In addition, the complex offers a large underground car park spread over 3 levels that can be accessed directly by elevator from the apartments and, by car, from the street, except on level -3, which is accessed by a vehicle lift. Through the large windows of all the apartments you can enjoy the natural light of the Coast and excellent views of the sea, the Port and the Cathedral of the city, in the first line of its seafront. The asymmetrical shape of the building is characterized by the combination of the glass facade and a stone cladding. The structure gives each apartment absolute privacy and its owners a spectacular view. The apartments have their own terrace, a high-quality designer kitchen, built-in wardrobes, underfloor heating, hot / cold air conditioning, home automation sys [...]

✓ Has parking

✓ AACC

✓ Terrace

Backyard

✓ Pool

Price 2,100,000 €

(Pelaires) Ref: ONPM2110003

The information about any property is not binding to any offer or contract. Any verbal or written declaration made by aProperties with regards to the value or condition of the property should not be considered accurate or factual. The pictures make reference to some parts of the property at the times that they were taken. The areas, dimensions and distances that are given are approximate and should be checked by the client. The images are computer generated and are just an approximate indication of the real appearance of the property; these may change at any time. The information with regards to the property may also change at any time.