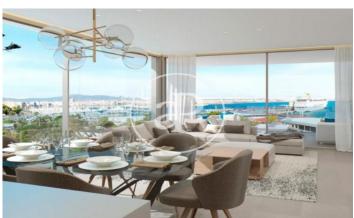

## Promotion of New Construction with Views of Palma Marina

On Paseo Marítimo de Palma, located in front of the Mediterranean Sea near the Club of its marina, this residential complex of only 15 units is located. This exclusive new development combines exceptional design, fantastic views and high quality materials. The apartments offer spacious common areas with terraces with panoramic views, an outdoor pool, a spa with gym, sauna and indoor pool. In addition, the complex offers a large underground car park spread over 3 levels that can be accessed directly by elevator from the apartments and, by car, from the street, except on level -3, which is accessed by a vehicle lift. Through the large windows of all the apartments you can enjoy the natural light of the Coast and excellent views of the sea, the Port and the Cathedral of the city, in the first line of its seafront. The asymmetrical shape of the building is characterized by the combination of the glass facade and a stone cladding. The structure gives each apartment absolute privacy and its owners a spectacular view. The apartments have their own terrace, a high-quality designer kitchen, built-in wardrobes, underfloor heating, hot / cold air conditioning, home automation sys [...]

## **FEATURES**

Surface 116 m<sup>2</sup> / 70 m<sup>2</sup> terrace 2 Rooms

2 Toilets

✓ Views

✓ Gym

✓ Heating

✓ Lift

✓ Boxroom