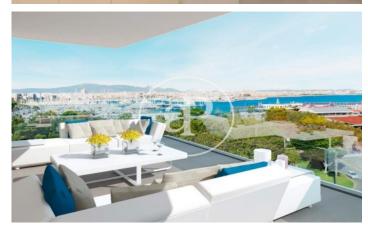

## Promotion of New Construction with Views of Palma Marina

On Paseo Marítimo de Palma, located in front of the Mediterranean Sea near the Club of its marina, this residential complex of only 15 units is located. This exclusive new development combines exceptional design, fantastic views and high quality materials. The apartments offer spacious common areas with terraces with panoramic views, an outdoor pool, a spa with gym, sauna and indoor pool. In addition, the complex offers a large underground car park spread over 3 levels that can be accessed directly by elevator from the apartments and, by car, from the street, except on level -3, which is accessed by a vehicle lift. Through the large windows of all the apartments you can enjoy the natural light of the Coast and excellent views of the sea, the Port and the Cathedral of the city, in the first line of its seafront. The asymmetrical shape of the building is characterized by the combination of the glass facade and a stone cladding. The structure gives each apartment absolute privacy and its owners a spectacular view. The apartments have their own terrace, a high-quality designer kitchen, built-in wardrobes, underfloor heating, hot / cold air conditioning, home automation sys [...]

## **FEATURES**

Surface 116 m<sup>2</sup> / 70 m<sup>2</sup> terrace 2 Rooms

2 Toilets

✓ Views

✓ Gym

✓ Heating

✓ Lift

✓ Boxroom