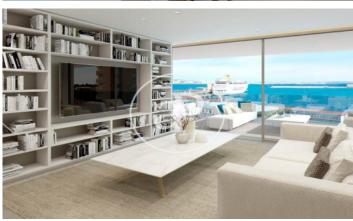

## Promotion of New Construction with Views of Palma Marina

On Paseo Marítimo de Palma, located in front of the Mediterranean Sea near the Club of its marina, this residential complex of only 15 units is located. This exclusive new development combines exceptional design, fantastic views and high quality materials. The apartments offer spacious common areas with terraces with panoramic views, an outdoor pool, a spa with gym, sauna and indoor pool. In addition, the complex offers a large underground car park spread over 3 levels that can be accessed directly by elevator from the apartments and, by car, from the street, except on level -3, which is accessed by a vehicle lift. Through the large windows of all the apartments you can enjoy the natural light of the Coast and excellent views of the sea, the Port and the Cathedral of the city, in the first line of its seafront. The asymmetrical shape of the building is characterized by the combination of the glass facade and a stone cladding. The structure gives each apartment absolute privacy and its owners a spectacular view. The apartments have their own terrace, a high-quality designer kitchen, built-in wardrobes, underfloor heating, hot / cold air conditioning, home automation sys [...]

## **FEATURES**

Surface 116 m<sup>2</sup> / 70 m<sup>2</sup> terrace 2 Rooms

2 Toilets

✓ Views

✓ Gym

✓ Heating

✓ Lift

✓ Boxroom