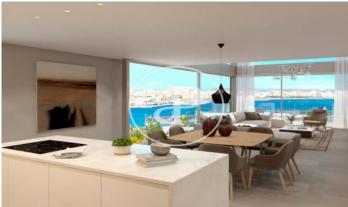

## Promotion of New Construction with Views of Palma Marina

On Paseo Marítimo de Palma, located in front of the Mediterranean Sea near the Club of its marina, this residential complex of only 15 units is located. This exclusive new development combines exceptional design, fantastic views and high quality materials. The apartments offer spacious common areas with terraces with panoramic views, an outdoor pool, a spa with gym, sauna and indoor pool. In addition, the complex offers a large underground car park spread over 3 levels that can be accessed directly by elevator from the apartments and, by car, from the street, except on level -3, which is accessed by a vehicle lift. Through the large windows of all the apartments you can enjoy the natural light of the Coast and excellent views of the sea, the Port and the Cathedral of the city, in the first line of its seafront. The asymmetrical shape of the building is characterized by the combination of the glass facade and a stone cladding. The structure gives each apartment absolute privacy and its owners a spectacular view. The apartments have their own terrace, a high-quality designer kitchen, built-in wardrobes, underfloor heating, hot / cold air conditioning, home automation sys [...]

## **FEATURES**

Surface 116 m<sup>2</sup> / 70 m<sup>2</sup> terrace 2 Rooms

2 Toilets

✓ Views

✓ Gym

✓ Heating

✓ Lift

✓ Boxroom