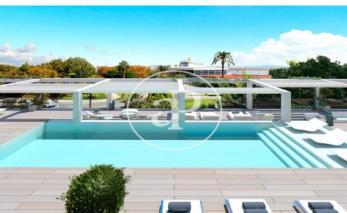

## Promotion of New Construction with Views of Palma Marina

On Paseo Marítimo de Palma, located in front of the Mediterranean Sea near the Club of its marina, this residential complex of only 15 units is located. This exclusive new development combines exceptional design, fantastic views and high quality materials. The apartments offer spacious common areas with terraces with panoramic views, an outdoor pool, a spa with gym, sauna and indoor pool. In addition, the complex offers a large underground car park spread over 3 levels that can be accessed directly by elevator from the apartments and, by car, from the street, except on level -3, which is accessed by a vehicle lift. Through the large windows of all the apartments you can enjoy the natural light of the Coast and excellent views of the sea, the Port and the Cathedral of the city, in the first line of its seafront. The asymmetrical shape of the building is characterized by the combination of the glass facade and a stone cladding. The structure gives each apartment absolute privacy and its owners a spectacular view. The apartments have their own terrace, a high-quality designer kitchen, built-in wardrobes, underfloor heating, hot / cold air conditioning, home automation sys [...]

✓ Has parking

✓ AACC

✓ Terrace

Backyard

✓ Pool

Price 2,100,000 €

(Pelaires) Ref: ONPM2110003

The information about any property is not binding to any offer or contract. Any verbal or written declaration made by aProperties with regards to the value or condition of the property should not be considered accurate or factual. The pictures make reference to some parts of the property at the times that they were taken. The areas, dimensions and distances that are given are approximate and should be checked by the client. The images are computer generated and are just an approximate indication of the real appearance of the property; these may change at any time. The information with regards to the property may also change at any time.