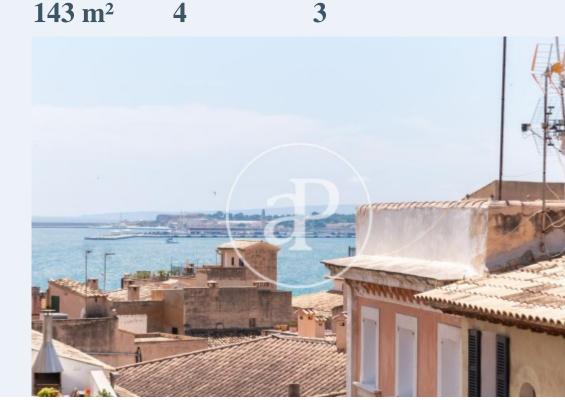

# **Features**

. 🖈 l la adia a

✓ Views ✓ Heating

✓ Boxroom ✓ AACC

✓ Lift
✓ Has parking

Price

1,195,000 €

Calle Pont i Vic is considered the gateway to Palma's most important Jewish quarter, just a few minutes away from the emblematic Plaza de Cort, between the churches of Santa Eulalia and Montesión, a short walk from the Parc de la Mar and the seafront promenade. In a typically Mallorcan building dating back to 1900, very quiet, with only six neighbours, completely refurbished and with access for people with reduced mobility and lift, the property presented here is located on the fourth floor of the building: a bright exterior residence of 143 sqm with large windows that allow natural light to enter throughout the day. The entrance hall with a built-in wardrobe leads to the right to a large kitchen with an office, top-of-the-range panelled appliances, a large pantry, a laundry room and an ironing

room with toilet (formerly a maid's room). Next to the kitchen is the spacious living/dining room with large windows with lateral views of the Parc de la Mar and the port and, next to it, a glazed multi-purpose space currently used as an office, which can be converted into a bedroom. The sleeping area is made up of three exterior bedrooms with fitted wardrobes; the master bedroom overlooks a quiet and sunny garden patio and has a full en-suite bathroom, and the other two share a full bathroom with a bath. The equipment includes all the comforts, such as heating by gas radiators, split air...