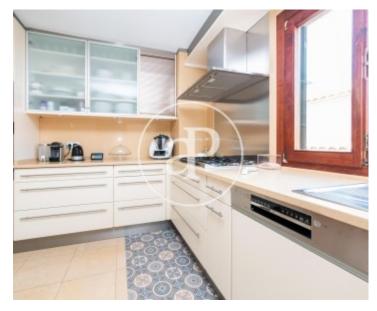

# **Features**

. 🖈 l la adia a

✓ Views ✓ Heating

✓ Boxroom ✓ AACC

✓ Lift
✓ Has parking

Price

1,195,000 €

Calle Pont i Vic is considered the gateway to Palma's most important Jewish quarter, just a few minutes away from the emblematic Plaza de Cort, between the churches of Santa Eulalia and Montesión, a short walk from the Parc de la Mar and the seafront promenade. In a typically Mallorcan building dating back to 1900, very quiet, with only six neighbours, completely refurbished and with access for people with reduced mobility and lift, the property presented here is located on the fourth floor of the building: a bright exterior residence of 143 sqm with large windows that allow natural light to enter throughout the day. The entrance hall with a built-in wardrobe leads to the right to a large kitchen with an office, top-of-the-range panelled appliances, a large pantry, a laundry room and an ironing

room with toilet (formerly a maid's room). Next to the kitchen is the spacious living/dining room with large windows with lateral views of the Parc de la Mar and the port and, next to it, a glazed multi-purpose space currently used as an office, which can be converted into a bedroom. The sleeping area is made up of three exterior bedrooms with fitted wardrobes; the master bedroom overlooks a quiet and sunny garden patio and has a full en-suite bathroom, and the other two share a full bathroom with a bath. The equipment includes all the comforts, such as heating by gas radiators, split air...