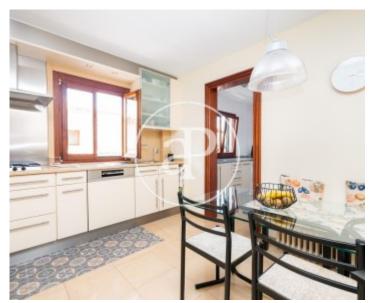

# **Features**

. 🖈 l la adia a

✓ Views ✓ Heating

✓ Boxroom ✓ AACC

✓ Lift
✓ Has parking

Price

1,195,000 €

Calle Pont i Vic is considered the gateway to Palma's most important Jewish quarter, just a few minutes away from the emblematic Plaza de Cort, between the churches of Santa Eulalia and Montesión, a short walk from the Parc de la Mar and the seafront promenade. In a typically Mallorcan building dating back to 1900, very quiet, with only six neighbours, completely refurbished and with access for people with reduced mobility and lift, the property presented here is located on the fourth floor of the building: a bright exterior residence of 143 sqm with large windows that allow natural light to enter throughout the day. The entrance hall with a built-in wardrobe leads to the right to a large kitchen with an office, top-of-the-range panelled appliances, a large pantry, a laundry room and an ironing

room with toilet (formerly a maid's room). Next to the kitchen is the spacious living/dining room with large windows with lateral views of the Parc de la Mar and the port and, next to it, a glazed multi-purpose space currently used as an office, which can be converted into a bedroom. The sleeping area is made up of three exterior bedrooms with fitted wardrobes; the master bedroom overlooks a quiet and sunny garden patio and has a full en-suite bathroom, and the other two share a full bathroom with a bath. The equipment includes all the comforts, such as heating by gas radiators, split air...