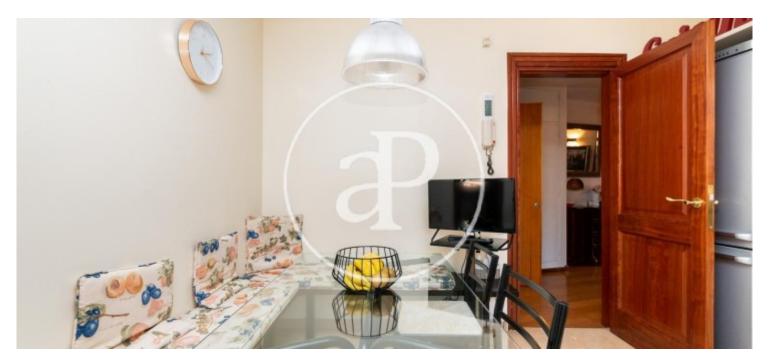

room with toilet (formerly a maid's room). Next to the kitchen is the spacious living/dining room with large windows with lateral views of the Parc de la Mar and the port and, next to it, a glazed multi-purpose space currently used as an office, which can be converted into a bedroom. The sleeping area is made up of three exterior bedrooms with fitted wardrobes; the master bedroom overlooks a quiet and sunny garden patio and has a full en-suite bathroom, and the other two share a full bathroom with a bath. The equipment includes all the comforts, such as heating by gas radiators, split air...