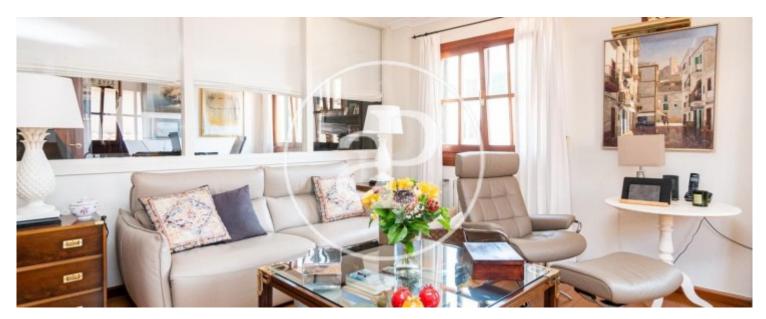

room with toilet (formerly a maid's room). Next to the kitchen is the spacious living/dining room with large windows with lateral views of the Parc de la Mar and the port and, next to it, a glazed multi-purpose space currently used as an office, which can be converted into a bedroom. The sleeping area is made up of three exterior bedrooms with fitted wardrobes; the master bedroom overlooks a quiet and sunny garden patio and has a full en-suite bathroom, and the other two share a full bathroom with a bath. The equipment includes all the comforts, such as heating by gas radiators, split air...