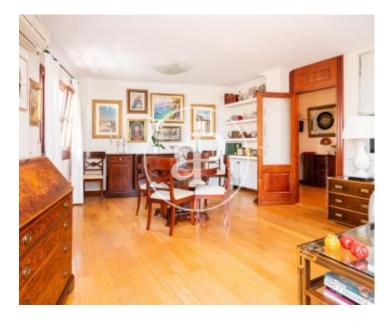

room with toilet (formerly a maid's room). Next to the kitchen is the spacious living/dining room with large windows with lateral views of the Parc de la Mar and the port and, next to it, a glazed multi-purpose space currently used as an office, which can be converted into a bedroom. The sleeping area is made up of three exterior bedrooms with fitted wardrobes; the master bedroom overlooks a quiet and sunny garden patio and has a full en-suite bathroom, and the other two share a full bathroom with a bath. The equipment includes all the comforts, such as heating by gas radiators, split air...