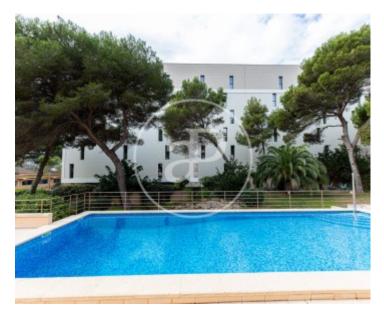

#### **Features**

✓ Heating ✓ Furnished

✓ Backyard ✓ Pool

✓ Lift ✓ Has parking

Price

310,000 €

Surface Bedrooms Bathroom  $83 m^2$  2

# This charming apartment is very well located and only a few meters away from the beach.

Enjoys a very quiet community only a few meters from the beach. The apartment is a third floor, with 83msqmand balcony. With a spacious and bright living room, a fully fitted kitchen, two bedrooms with fitted wardrobes and a fully renovated bathroom. It will be perfect for those looking to make a profit or for those who want to live just a few metres from the beach of Palma. Its characteristics are: heating, pre-installation, swimming pool, garden, parking and storage room. It is located in the Maravillas area. Surrounded by hotels, supermarkets and all kinds of services offered