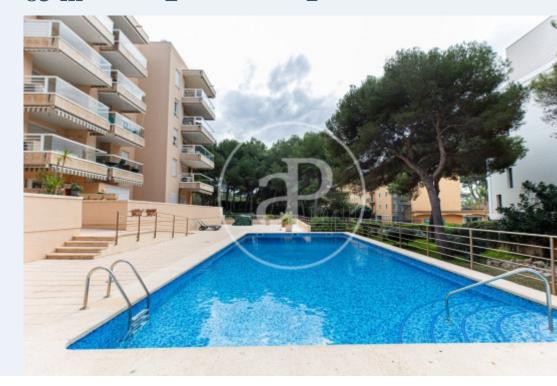

#### **Features**

✓ Heating ✓ Furnished

✓ Backyard ✓ Pool

✓ Lift ✓ Has parking

Price

310,000 €

Surface Bedrooms Bathroom  $83 m^2$  2

# This charming apartment is very well located and only a few meters away from the beach.

Enjoys a very quiet community only a few meters from the beach. The apartment is a third floor, with 83msqmand balcony. With a spacious and bright living room, a fully fitted kitchen, two bedrooms with fitted wardrobes and a fully renovated bathroom. It will be perfect for those looking to make a profit or for those who want to live just a few metres from the beach of Palma. Its characteristics are: heating, pre-installation, swimming pool, garden, parking and storage room. It is located in the Maravillas area. Surrounded by hotels, supermarkets and all kinds of services offered