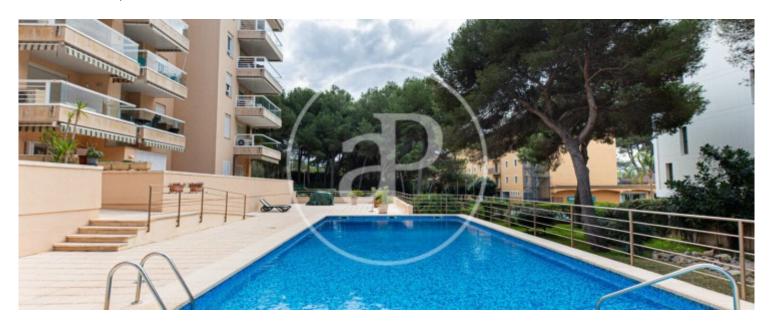

#### **Features**

✓ Heating ✓ Furnished

✓ Backyard ✓ Pool

✓ Lift ✓ Has parking

Price

310,000 €

Surface Bedrooms Bathroom  $83 m^2$  2

# This charming apartment is very well located and only a few meters away from the beach.

Enjoys a very quiet community only a few meters from the beach. The apartment is a third floor, with 83msqmand balcony. With a spacious and bright living room, a fully fitted kitchen, two bedrooms with fitted wardrobes and a fully renovated bathroom. It will be perfect for those looking to make a profit or for those who want to live just a few metres from the beach of Palma. Its characteristics are: heating, pre-installation, swimming pool, garden, parking and storage room. It is located in the Maravillas area. Surrounded by hotels, supermarkets and all kinds of services offered