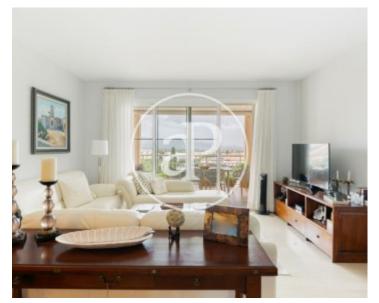

The main living area consists of the lounge/dining room with access to the terrace through large floor-to-ceiling windows that let in all the natural light and spectacular views of the Tramontana mountains. The modern, fully equipped kitchen with an island is open to all this space to cook and enjoy the unbeatable views at the same time. A further bathroom and the laundry area complete this wonderful property where you can live in a green environment with all the comfort only 5 minutes away from the city centre. The equipment includes parquet floors, ducted air conditioning and Climalit...