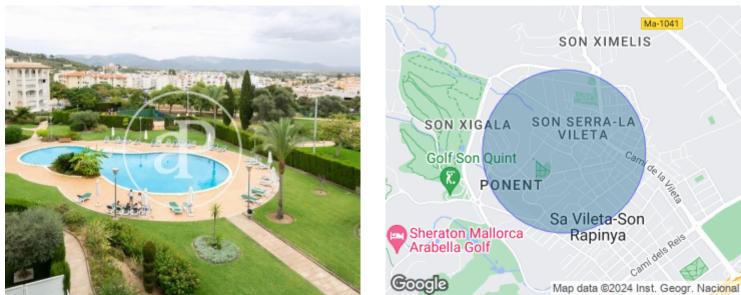

# Apartment with communal pool for sale in Son Xigala

Privilegedly located in one of the most unobstructed areas of the city of Palma, surrounded by nature and opposite one of the most prestigious golf courses, this excellent, very luminous home enjoys an unbeatable south orientation within a very well-kept residential complex that offers a fantastic swimming pool, a paddle tennis court and extensive garden areas with a children's playground for the whole family to enjoy. Its 162 smq living area plus a large terrace of 22 sqm that becomes an ideal outdoor living area to relax and let the hours go by, include four large bedrooms and three bathrooms. The master bedroom has two tailor-made dressing areas and a large bathroom. All bedrooms are double and spacious, with one of them having an en-suite bathroom. The hallway to the bedrooms has fitted wardrobes.