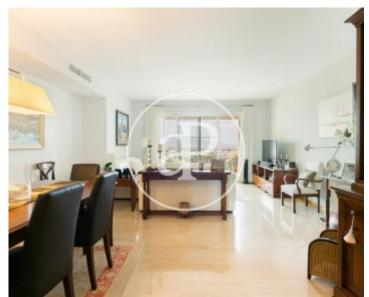

The main living area consists of the lounge/dining room with access to the terrace through large floor-to-ceiling windows that let in all the natural light and spectacular views of the Tramontana mountains. The modern, fully equipped kitchen with an island is open to all this space to cook and enjoy the unbeatable views at the same time. A further bathroom and the laundry area complete this wonderful property where you can live in a green environment with all the comfort only 5 minutes away from the city centre. The equipment includes parquet floors, ducted air conditioning and Climalit...