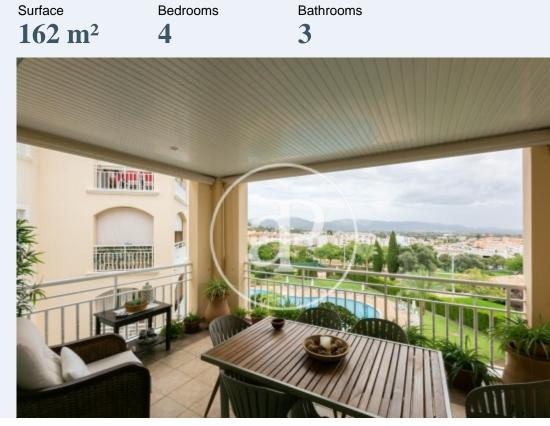

# Apartment with communal pool for sale in Son Xigala

Privilegedly located in one of the most unobstructed areas of the city of Palma, surrounded by nature and opposite one of the most prestigious golf courses, this excellent, very luminous home enjoys an unbeatable south orientation within a very well-kept residential complex that offers a fantastic swimming pool, a paddle tennis court and extensive garden areas with a children's playground for the whole family to enjoy. Its 162 smq living area plus a large terrace of 22 sqm that becomes an ideal outdoor living area to relax and let the hours go by, include four large bedrooms and three bathrooms. The master bedroom has two tailor-made dressing areas and a large bathroom. All bedrooms are double and spacious, with one of them having an en-suite bathroom. The hallway to the bedrooms has fitted wardrobes.

The main living area consists of the lounge/dining room with access to the terrace through large floor-to-ceiling windows that let in all the natural light and spectacular views of the Tramontana mountains. The modern, fully equipped kitchen with an island is open to all this space to cook and enjoy the unbeatable views at the same time. A further bathroom and the laundry area complete this wonderful property where you can live in a green environment with all the comfort only 5 minutes away from the city centre. The equipment includes parquet floors, ducted air conditioning and Climalit...