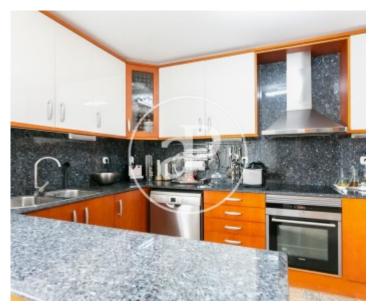

The main living area consists of the lounge/dining room with access to the terrace through large floor-to-ceiling windows that let in all the natural light and spectacular views of the Tramontana mountains. The modern, fully equipped kitchen with an island is open to all this space to cook and enjoy the unbeatable views at the same time. A further bathroom and the laundry area complete this wonderful property where you can live in a green environment with all the comfort only 5 minutes away from the city centre. The equipment includes parquet floors, ducted air conditioning and Climalit...