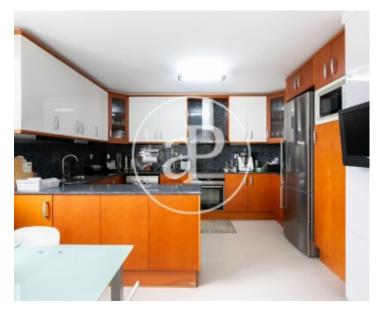

The main living area consists of the lounge/dining room with access to the terrace through large floor-to-ceiling windows that let in all the natural light and spectacular views of the Tramontana mountains. The modern, fully equipped kitchen with an island is open to all this space to cook and enjoy the unbeatable views at the same time. A further bathroom and the laundry area complete this wonderful property where you can live in a green environment with all the comfort only 5 minutes away from the city centre. The equipment includes parquet floors, ducted air conditioning and Climalit...