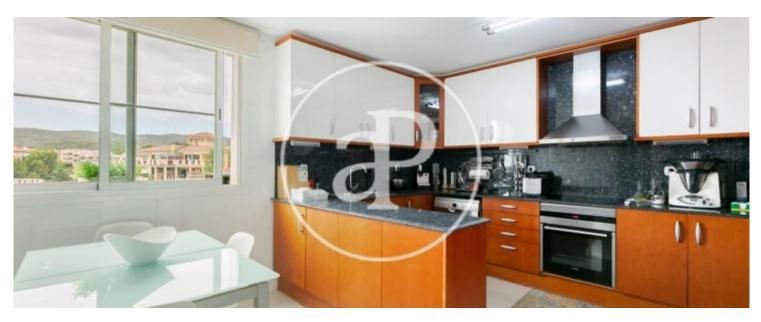

The main living area consists of the lounge/dining room with access to the terrace through large floor-to-ceiling windows that let in all the natural light and spectacular views of the Tramontana mountains. The modern, fully equipped kitchen with an island is open to all this space to cook and enjoy the unbeatable views at the same time. A further bathroom and the laundry area complete this wonderful property where you can live in a green environment with all the comfort only 5 minutes away from the city centre. The equipment includes parquet floors, ducted air conditioning and Climalit...