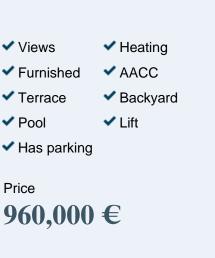

# La Vileta, Palma de Mallorca

**REF. VPM2209005** 

**Features** 

# Apartment with communal pool for sale in Son Xigala

Privilegedly located in one of the most unobstructed areas of the city of Palma, surrounded by nature and opposite one of the most prestigious golf courses, this excellent, very luminous home enjoys an unbeatable south orientation within a very well-kept residential complex that offers a fantastic swimming pool, a paddle tennis court and extensive garden areas with a children's playground for the whole family to enjoy. Its 162 smq living area plus a large terrace of 22 sqm that becomes an ideal outdoor living area to relax and let the hours go by, include four large bedrooms and three bathrooms. The master bedroom has two tailor-made dressing areas and a large bathroom. All bedrooms are double and spacious, with one of them having an en-suite bathroom. The hallway to the bedrooms has fitted wardrobes.