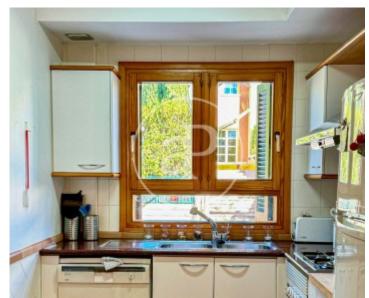

This sunny property is located on the ground floor and has two bedrooms and two bathrooms (one en suite). Its impeccable condition and its spacious garden make it an ideal place for those who are looking for a quiet and comfortable space. It is pet friendly and offers the possibility to enjoy a barbecue and sunbathe in the garden. There is also a gate giving direct access to the pool. It does not need renovation, just a change of furniture if desired. It has heating and air conditioning system, as well as double glazed

windows. The apartment includes a covered parking space and a storeroom with the option to purchase an additional storeroom for an additional price. Outside parking is available. The property is empty and ready to buy and is free of charges.