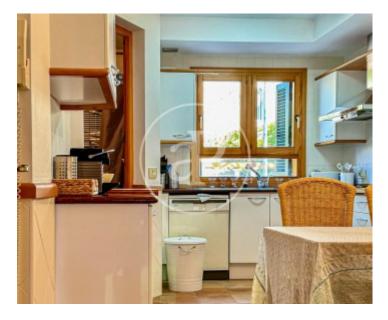

This sunny property is located on the ground floor and has two bedrooms and two bathrooms (one en suite). Its impeccable condition and its spacious garden make it an ideal place for those who are looking for a quiet and comfortable space. It is pet friendly and offers the possibility to enjoy a barbecue and sunbathe in the garden. There is also a gate giving direct access to the pool. It does not need renovation, just a change of furniture if desired. It has heating and air conditioning system, as well as double glazed

windows. The apartment includes a covered parking space and a storeroom with the option to purchase an additional storeroom for an additional price. Outside parking is available. The property is empty and ready to buy and is free of charges.