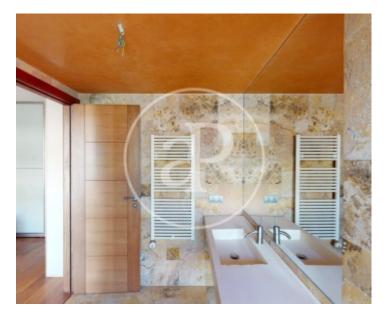

d'Alemanya, Rambla and Olmos street. Comprising of entrance hall, spacious living/dining room of 40 sqm, fully fitted kitchen, separate laundry room, 3 double bedrooms with fitted wardrobes and 2 bathrooms. Materials have been selected from the most prestigious firms in the market. Parquet floors, cherry wood interior carpentry and aluminium exterior carpentry with triple glazing (thermal and acoustic insulation), ducted hot/cold air conditioning and pre-installation for heating. Optional parking spaces in the same building from 53.000€.