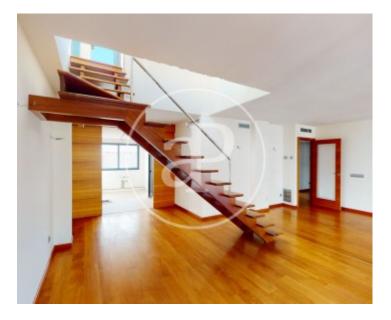

## **Features**

✓ Views ✓ Boxroom

✓ AACC ✓ Terrace

✓ Lift

Price

1,350,000 €

 $\begin{array}{ccc} \text{Surface} & \text{Bedrooms} & \text{Bathrooms} \\ 135 \ m^2 & 3 & 2 \\ \end{array}$ 

Penthouse of 130 sqm, plus a terrace of 7 sqm on the ground floor and another large terrace/solarium of 145 sqm between Av.

d'Alemanya, Rambla and Olmos street. Comprising of entrance hall, spacious living/dining room of 40 sqm, fully fitted kitchen, separate laundry room, 3 double bedrooms with fitted wardrobes and 2 bathrooms. Materials have been selected from the most prestigious firms in the market. Parquet floors, cherry wood interior carpentry and aluminium exterior carpentry with triple glazing (thermal and acoustic insulation), ducted hot/cold air conditioning and pre-installation for heating. Optional parking spaces in the same building from 53.000€.