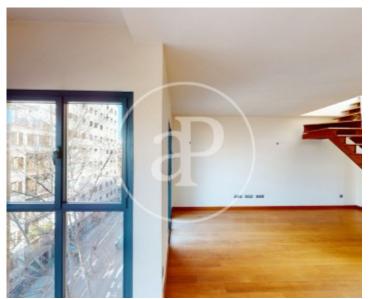

## **Features**

✓ Views ✓ Boxroom

✓ AACC ✓ Terrace

✓ Lift

Price

1,350,000 €

 $\begin{array}{ccc} \text{Surface} & \text{Bedrooms} & \text{Bathrooms} \\ 135 \ m^2 & 3 & 2 \\ \end{array}$ 

Penthouse of 130 sqm, plus a terrace of 7 sqm on the ground floor and another large terrace/solarium of 145 sqm between Av.

d'Alemanya, Rambla and Olmos street. Comprising of entrance hall, spacious living/dining room of 40 sqm, fully fitted kitchen, separate laundry room, 3 double bedrooms with fitted wardrobes and 2 bathrooms. Materials have been selected from the most prestigious firms in the market. Parquet floors, cherry wood interior carpentry and aluminium exterior carpentry with triple glazing (thermal and acoustic insulation), ducted hot/cold air conditioning and pre-installation for heating. Optional parking spaces in the same building from 53.000€.