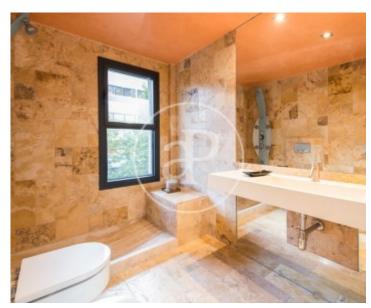

d'Alemanya, Rambla and Olmos street. Comprising of entrance hall, spacious living/dining room of 40 sqm, fully fitted kitchen, separate laundry room, 3 double bedrooms with fitted wardrobes and 2 bathrooms. Materials have been selected from the most prestigious firms in the market. Parquet floors, cherry wood interior carpentry and aluminium exterior carpentry with triple glazing (thermal and acoustic insulation), ducted hot/cold air conditioning and pre-installation for heating. Optional parking spaces in the same building from 53.000€.