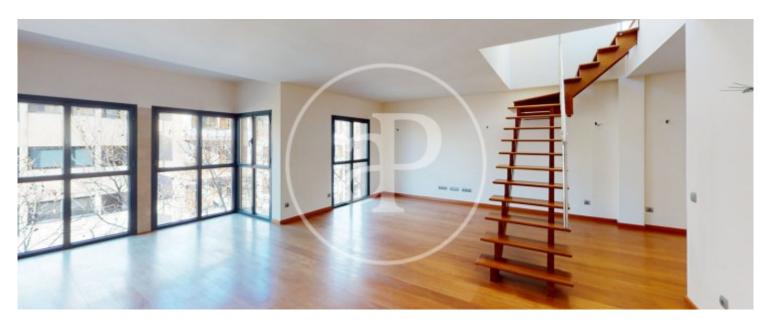

## **Features**

✓ Views ✓ Boxroom

✓ AACC ✓ Terrace

✓ Lift

Price

1,350,000 €

 $\begin{array}{ccc} \text{Surface} & \text{Bedrooms} & \text{Bathrooms} \\ 135 \ m^2 & 3 & 2 \\ \end{array}$ 

Penthouse of 130 sqm, plus a terrace of 7 sqm on the ground floor and another large terrace/solarium of 145 sqm between Av.

d'Alemanya, Rambla and Olmos street. Comprising of entrance hall, spacious living/dining room of 40 sqm, fully fitted kitchen, separate laundry room, 3 double bedrooms with fitted wardrobes and 2 bathrooms. Materials have been selected from the most prestigious firms in the market. Parquet floors, cherry wood interior carpentry and aluminium exterior carpentry with triple glazing (thermal and acoustic insulation), ducted hot/cold air conditioning and pre-installation for heating. Optional parking spaces in the same building from 53.000€.