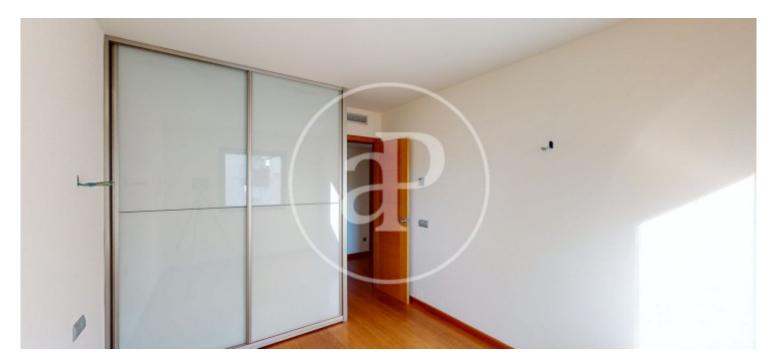

d'Alemanya, Rambla and Olmos street. Comprising of entrance hall, spacious living/dining room of 40 sqm, fully fitted kitchen, separate laundry room, 3 double bedrooms with fitted wardrobes and 2 bathrooms. Materials have been selected from the most prestigious firms in the market. Parquet floors, cherry wood interior carpentry and aluminium exterior carpentry with triple glazing (thermal and acoustic insulation), ducted hot/cold air conditioning and pre-installation for heating. Optional parking spaces in the same building from 53.000€.