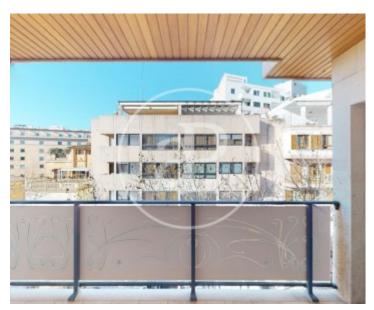

## **Features**

✓ Views ✓ Boxroom

✓ AACC ✓ Terrace

✓ Lift

Price

1,350,000 €

 $\begin{array}{ccc} \text{Surface} & \text{Bedrooms} & \text{Bathrooms} \\ 135 \ m^2 & 3 & 2 \\ \end{array}$ 

Penthouse of 130 sqm, plus a terrace of 7 sqm on the ground floor and another large terrace/solarium of 145 sqm between Av.

d'Alemanya, Rambla and Olmos street. Comprising of entrance hall, spacious living/dining room of 40 sqm, fully fitted kitchen, separate laundry room, 3 double bedrooms with fitted wardrobes and 2 bathrooms. Materials have been selected from the most prestigious firms in the market. Parquet floors, cherry wood interior carpentry and aluminium exterior carpentry with triple glazing (thermal and acoustic insulation), ducted hot/cold air conditioning and pre-installation for heating. Optional parking spaces in the same building from 53.000€.