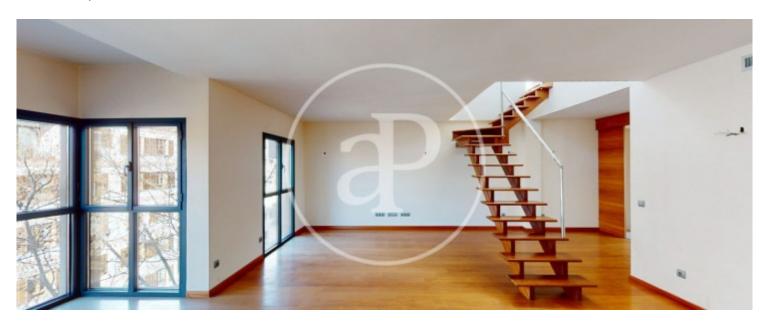

## **Features**

✓ Views ✓ Boxroom

✓ AACC ✓ Terrace

✓ Lift

Price

1,350,000 €

 $\begin{array}{ccc} \text{Surface} & \text{Bedrooms} & \text{Bathrooms} \\ 135 \ m^2 & 3 & 2 \\ \end{array}$ 

Penthouse of 130 sqm, plus a terrace of 7 sqm on the ground floor and another large terrace/solarium of 145 sqm between Av.

d'Alemanya, Rambla and Olmos street. Comprising of entrance hall, spacious living/dining room of 40 sqm, fully fitted kitchen, separate laundry room, 3 double bedrooms with fitted wardrobes and 2 bathrooms. Materials have been selected from the most prestigious firms in the market. Parquet floors, cherry wood interior carpentry and aluminium exterior carpentry with triple glazing (thermal and acoustic insulation), ducted hot/cold air conditioning and pre-installation for heating. Optional parking spaces in the same building from 53.000€.