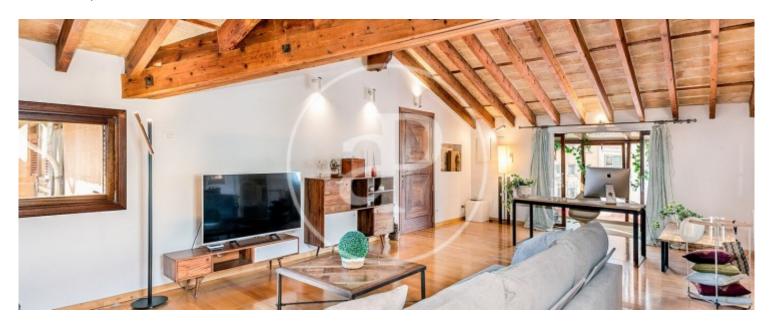

 $\begin{array}{ccc} \text{Surface} & \text{Bedrooms} & \text{Bathrooms} \\ \textbf{207} & \textbf{m}^2 & \textbf{3} & \textbf{3} \end{array}$ 

This penthouse is located in the best residential area of Palma, at the end of Las Ramblas next to the old town, in front of the prestigious Clínica Rotger surrounded by shops, restaurants and public transport, making it easy to access all that the city has to offer. The penthouse has been completely refurbished, has modern and high quality finishes, including the ceiling with large wooden beams, natural stone walls, wooden floors. The entrance hall distributes the different areas. The main areas of the penthouse consist of a spacious and bright living-dining room with semi-open kitchen. The sleeping area consists of three bedrooms and three bathrooms. The bedrooms are spacious and well-lit and offer enough space for large beds and wardrobes. The bathrooms have also been renovated and are

equipped with modern fittings such as showers or bathtubs, washbasins and toilets of contemporary design. A highlight of this penthouse is its terrace which offers an outdoor space where you can enjoy the Mediterranean climate. It is the perfect place to relax, sunbathe or enjoy the outdoors with friends and family. In addition, the terrace offers beautiful views of the city. The penthouse is unfurnished and gives you the opportunity to personalise the space according to your tastes and needs. The property has a lift and a parking space.