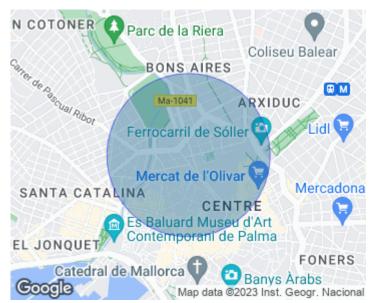

 $\begin{array}{ccc} \text{Surface} & \text{Bedrooms} & \text{Bathrooms} \\ \textbf{207} & \textbf{m}^2 & \textbf{3} & \textbf{3} \end{array}$ 

This penthouse is located in the best residential area of Palma, at the end of Las Ramblas next to the old town, in front of the prestigious Clínica Rotger surrounded by shops, restaurants and public transport, making it easy to access all that the city has to offer. The penthouse has been completely refurbished, has modern and high quality finishes, including the ceiling with large wooden beams, natural stone walls, wooden floors. The entrance hall distributes the different areas. The main areas of the penthouse consist of a spacious and bright living-dining room with semi-open kitchen. The sleeping area consists of three bedrooms and three bathrooms. The bedrooms are spacious and well-lit and offer enough space for large beds and wardrobes. The bathrooms have also been renovated and are