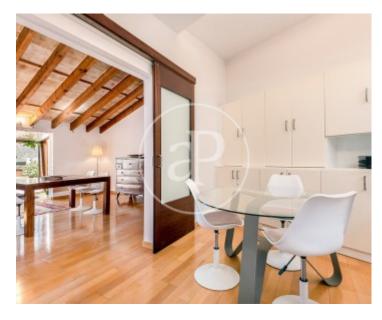

 $\begin{array}{ccc} \text{Surface} & \text{Bedrooms} & \text{Bathrooms} \\ \textbf{207} & \textbf{m}^2 & \textbf{3} & \textbf{3} \end{array}$ 

This penthouse is located in the best residential area of Palma, at the end of Las Ramblas next to the old town, in front of the prestigious Clínica Rotger surrounded by shops, restaurants and public transport, making it easy to access all that the city has to offer. The penthouse has been completely refurbished, has modern and high quality finishes, including the ceiling with large wooden beams, natural stone walls, wooden floors. The entrance hall distributes the different areas. The main areas of the penthouse consist of a spacious and bright living-dining room with semi-open kitchen. The sleeping area consists of three bedrooms and three bathrooms. The bedrooms are spacious and well-lit and offer enough space for large beds and wardrobes. The bathrooms have also been renovated and are

equipped with modern fittings such as showers or bathtubs, washbasins and toilets of contemporary design. A highlight of this penthouse is its terrace which offers an outdoor space where you can enjoy the Mediterranean climate. It is the perfect place to relax, sunbathe or enjoy the outdoors with friends and family. In addition, the terrace offers beautiful views of the city. The penthouse is unfurnished and gives you the opportunity to personalise the space according to your tastes and needs. The property has a lift and a parking space.