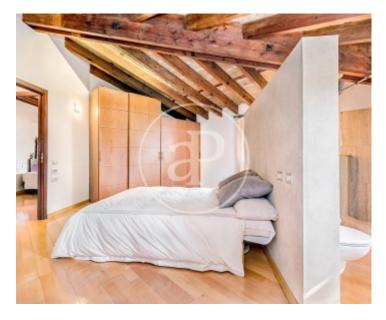

 $\begin{array}{ccc} \text{Surface} & \text{Bedrooms} & \text{Bathrooms} \\ \textbf{207} & \textbf{m}^2 & \textbf{3} & \textbf{3} \end{array}$ 

This penthouse is located in the best residential area of Palma, at the end of Las Ramblas next to the old town, in front of the prestigious Clínica Rotger surrounded by shops, restaurants and public transport, making it easy to access all that the city has to offer. The penthouse has been completely refurbished, has modern and high quality finishes, including the ceiling with large wooden beams, natural stone walls, wooden floors. The entrance hall distributes the different areas. The main areas of the penthouse consist of a spacious and bright living-dining room with semi-open kitchen. The sleeping area consists of three bedrooms and three bathrooms. The bedrooms are spacious and well-lit and offer enough space for large beds and wardrobes. The bathrooms have also been renovated and are

equipped with modern fittings such as showers or bathtubs, washbasins and toilets of contemporary design. A highlight of this penthouse is its terrace which offers an outdoor space where you can enjoy the Mediterranean climate. It is the perfect place to relax, sunbathe or enjoy the outdoors with friends and family. In addition, the terrace offers beautiful views of the city. The penthouse is unfurnished and gives you the opportunity to personalise the space according to your tastes and needs. The property has a lift and a parking space.