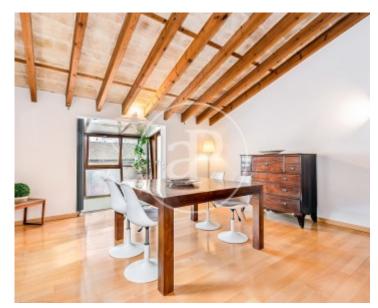

 $\begin{array}{ccc} \text{Surface} & \text{Bedrooms} & \text{Bathrooms} \\ \textbf{207} & \textbf{m}^2 & \textbf{3} & \textbf{3} \end{array}$ 

This penthouse is located in the best residential area of Palma, at the end of Las Ramblas next to the old town, in front of the prestigious Clínica Rotger surrounded by shops, restaurants and public transport, making it easy to access all that the city has to offer. The penthouse has been completely refurbished, has modern and high quality finishes, including the ceiling with large wooden beams, natural stone walls, wooden floors. The entrance hall distributes the different areas. The main areas of the penthouse consist of a spacious and bright living-dining room with semi-open kitchen. The sleeping area consists of three bedrooms and three bathrooms. The bedrooms are spacious and well-lit and offer enough space for large beds and wardrobes. The bathrooms have also been renovated and are

equipped with modern fittings such as showers or bathtubs, washbasins and toilets of contemporary design. A highlight of this penthouse is its terrace which offers an outdoor space where you can enjoy the Mediterranean climate. It is the perfect place to relax, sunbathe or enjoy the outdoors with friends and family. In addition, the terrace offers beautiful views of the city. The penthouse is unfurnished and gives you the opportunity to personalise the space according to your tastes and needs. The property has a lift and a parking space.