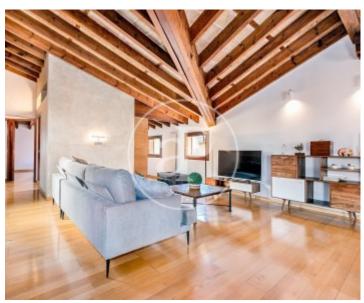

 $\begin{array}{ccc} \text{Surface} & \text{Bedrooms} & \text{Bathrooms} \\ \textbf{207} & \textbf{m}^2 & \textbf{3} & \textbf{3} \end{array}$ 

This penthouse is located in the best residential area of Palma, at the end of Las Ramblas next to the old town, in front of the prestigious Clínica Rotger surrounded by shops, restaurants and public transport, making it easy to access all that the city has to offer. The penthouse has been completely refurbished, has modern and high quality finishes, including the ceiling with large wooden beams, natural stone walls, wooden floors. The entrance hall distributes the different areas. The main areas of the penthouse consist of a spacious and bright living-dining room with semi-open kitchen. The sleeping area consists of three bedrooms and three bathrooms. The bedrooms are spacious and well-lit and offer enough space for large beds and wardrobes. The bathrooms have also been renovated and are

equipped with modern fittings such as showers or bathtubs, washbasins and toilets of contemporary design. A highlight of this penthouse is its terrace which offers an outdoor space where you can enjoy the Mediterranean climate. It is the perfect place to relax, sunbathe or enjoy the outdoors with friends and family. In addition, the terrace offers beautiful views of the city. The penthouse is unfurnished and gives you the opportunity to personalise the space according to your tastes and needs. The property has a lift and a parking space.