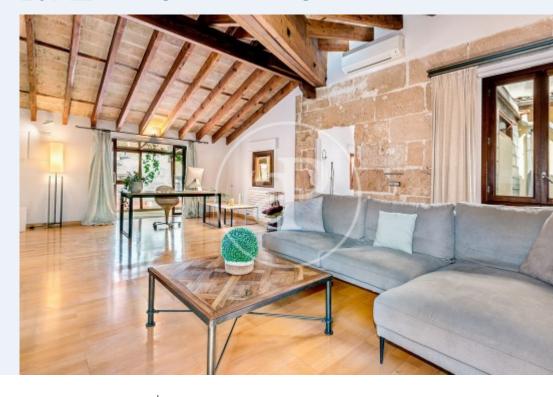

 $\begin{array}{ccc} \text{Surface} & \text{Bedrooms} & \text{Bathrooms} \\ \textbf{207} & \textbf{m}^2 & \textbf{3} & \textbf{3} \end{array}$ 

This penthouse is located in the best residential area of Palma, at the end of Las Ramblas next to the old town, in front of the prestigious Clínica Rotger surrounded by shops, restaurants and public transport, making it easy to access all that the city has to offer. The penthouse has been completely refurbished, has modern and high quality finishes, including the ceiling with large wooden beams, natural stone walls, wooden floors. The entrance hall distributes the different areas. The main areas of the penthouse consist of a spacious and bright living-dining room with semi-open kitchen. The sleeping area consists of three bedrooms and three bathrooms. The bedrooms are spacious and well-lit and offer enough space for large beds and wardrobes. The bathrooms have also been renovated and are

equipped with modern fittings such as showers or bathtubs, washbasins and toilets of contemporary design. A highlight of this penthouse is its terrace which offers an outdoor space where you can enjoy the Mediterranean climate. It is the perfect place to relax, sunbathe or enjoy the outdoors with friends and family. In addition, the terrace offers beautiful views of the city. The penthouse is unfurnished and gives you the opportunity to personalise the space according to your tastes and needs. The property has a lift and a parking space.