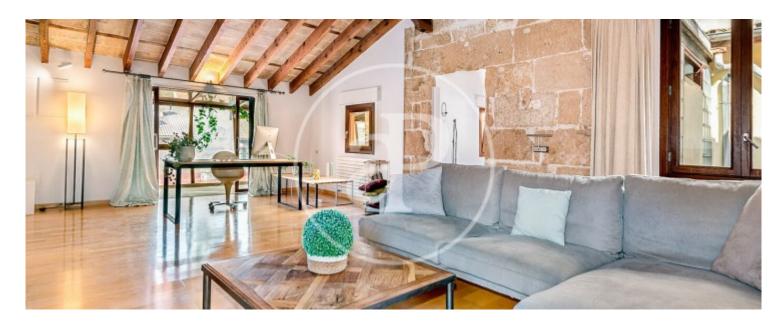

 $\begin{array}{ccc} \text{Surface} & \text{Bedrooms} & \text{Bathrooms} \\ \textbf{207} & \textbf{m}^2 & \textbf{3} & \textbf{3} \end{array}$ 

This penthouse is located in the best residential area of Palma, at the end of Las Ramblas next to the old town, in front of the prestigious Clínica Rotger surrounded by shops, restaurants and public transport, making it easy to access all that the city has to offer. The penthouse has been completely refurbished, has modern and high quality finishes, including the ceiling with large wooden beams, natural stone walls, wooden floors. The entrance hall distributes the different areas. The main areas of the penthouse consist of a spacious and bright living-dining room with semi-open kitchen. The sleeping area consists of three bedrooms and three bathrooms. The bedrooms are spacious and well-lit and offer enough space for large beds and wardrobes. The bathrooms have also been renovated and are

equipped with modern fittings such as showers or bathtubs, washbasins and toilets of contemporary design. A highlight of this penthouse is its terrace which offers an outdoor space where you can enjoy the Mediterranean climate. It is the perfect place to relax, sunbathe or enjoy the outdoors with friends and family. In addition, the terrace offers beautiful views of the city. The penthouse is unfurnished and gives you the opportunity to personalise the space according to your tastes and needs. The property has a lift and a parking space.