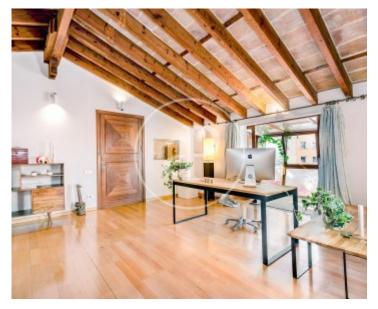

 $\begin{array}{ccc} \text{Surface} & \text{Bedrooms} & \text{Bathrooms} \\ \textbf{207} & \textbf{m}^2 & \textbf{3} & \textbf{3} \end{array}$ 

This penthouse is located in the best residential area of Palma, at the end of Las Ramblas next to the old town, in front of the prestigious Clínica Rotger surrounded by shops, restaurants and public transport, making it easy to access all that the city has to offer. The penthouse has been completely refurbished, has modern and high quality finishes, including the ceiling with large wooden beams, natural stone walls, wooden floors. The entrance hall distributes the different areas. The main areas of the penthouse consist of a spacious and bright living-dining room with semi-open kitchen. The sleeping area consists of three bedrooms and three bathrooms. The bedrooms are spacious and well-lit and offer enough space for large beds and wardrobes. The bathrooms have also been renovated and are

equipped with modern fittings such as showers or bathtubs, washbasins and toilets of contemporary design. A highlight of this penthouse is its terrace which offers an outdoor space where you can enjoy the Mediterranean climate. It is the perfect place to relax, sunbathe or enjoy the outdoors with friends and family. In addition, the terrace offers beautiful views of the city. The penthouse is unfurnished and gives you the opportunity to personalise the space according to your tastes and needs. The property has a lift and a parking space.