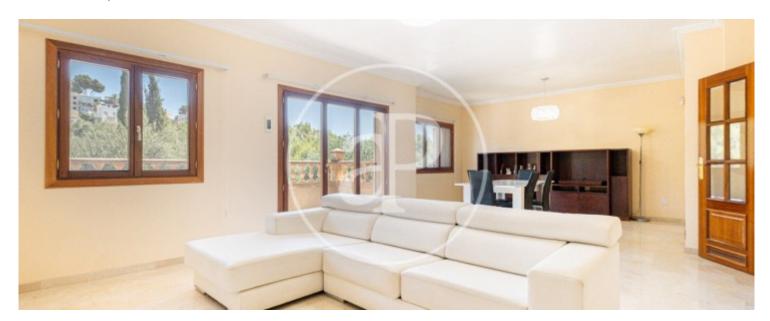

# This is a semi-detached house of 250 sqm in Bonanova.

The area is very sought after for its location close to the beaches, shopping centre, public transport, international school, restaurants and green areas. It is distributed over two floors. The first floor has a large main entrance with access to the fully fitted and equipped kitchen. This communicates with a large living-dining room with access to the terrace. On the same floor, there is a double bedroom with built-in wardrobe and en-suite bathroom with bathtub. Next to the staircase there is a toilet. Going down to the lower floor, we find another three double bedrooms with built-in wardrobes and three complete