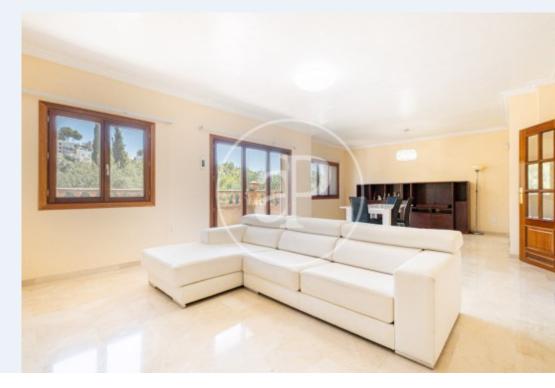

# This is a semi-detached house of 250 sqm in Bonanova.

The area is very sought after for its location close to the beaches, shopping centre, public transport, international school, restaurants and green areas. It is distributed over two floors. The first floor has a large main entrance with access to the fully fitted and equipped kitchen. This communicates with a large living-dining room with access to the terrace. On the same floor, there is a double bedroom with built-in wardrobe and en-suite bathroom with bathtub. Next to the staircase there is a toilet. Going down to the lower floor, we find another three double bedrooms with built-in wardrobes and three complete