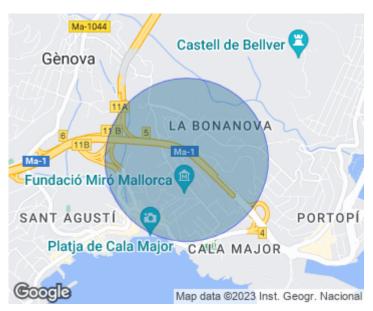

# This is a semi-detached house of 250 sqm in Bonanova.

The area is very sought after for its location close to the beaches, shopping centre, public transport, international school, restaurants and green areas. It is distributed over two floors. The first floor has a large main entrance with access to the fully fitted and equipped kitchen. This communicates with a large living-dining room with access to the terrace. On the same floor, there is a double bedroom with built-in wardrobe and en-suite bathroom with bathtub. Next to the staircase there is a toilet. Going down to the lower floor, we find another three double bedrooms with built-in wardrobes and three complete