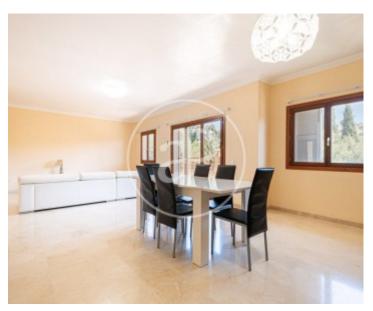

# This is a semi-detached house of 250 sqm in Bonanova.

The area is very sought after for its location close to the beaches, shopping centre, public transport, international school, restaurants and green areas. It is distributed over two floors. The first floor has a large main entrance with access to the fully fitted and equipped kitchen. This communicates with a large living-dining room with access to the terrace. On the same floor, there is a double bedroom with built-in wardrobe and en-suite bathroom with bathtub. Next to the staircase there is a toilet. Going down to the lower floor, we find another three double bedrooms with built-in wardrobes and three complete