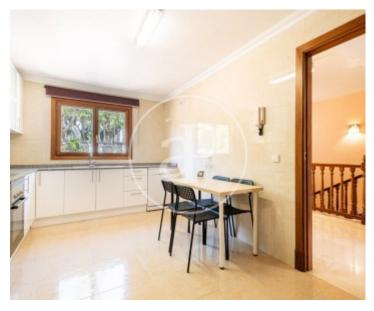

# This is a semi-detached house of 250 sqm in Bonanova.

The area is very sought after for its location close to the beaches, shopping centre, public transport, international school, restaurants and green areas. It is distributed over two floors. The first floor has a large main entrance with access to the fully fitted and equipped kitchen. This communicates with a large living-dining room with access to the terrace. On the same floor, there is a double bedroom with built-in wardrobe and en-suite bathroom with bathtub. Next to the staircase there is a toilet. Going down to the lower floor, we find another three double bedrooms with built-in wardrobes and three complete