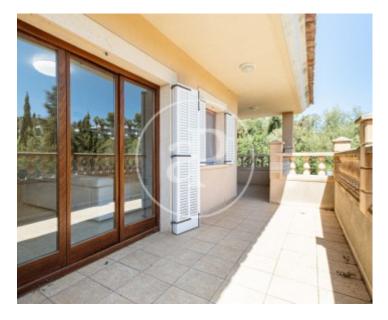

# This is a semi-detached house of 250 sqm in Bonanova.

The area is very sought after for its location close to the beaches, shopping centre, public transport, international school, restaurants and green areas. It is distributed over two floors. The first floor has a large main entrance with access to the fully fitted and equipped kitchen. This communicates with a large living-dining room with access to the terrace. On the same floor, there is a double bedroom with built-in wardrobe and en-suite bathroom with bathtub. Next to the staircase there is a toilet. Going down to the lower floor, we find another three double bedrooms with built-in wardrobes and three complete