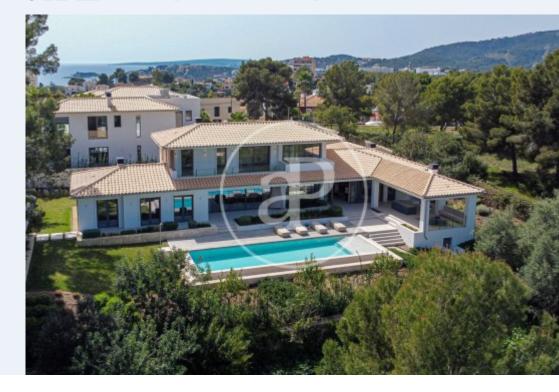

# This beautiful luxury villa is located in La Bonanova in Palma.

Very sought after location due to its proximity to the sea, green areas for sports, shopping centre, promenade, public transport or a beautiful walk with the pet. Equipment of the house is of high quality. The kitchen and all the cupboards are made of poliform. Complete furniture is from Balearic Terrace and the beautiful Mediterranean garden with a large salt based swimming pool with lighting and a large porch and outdoor kitchen with barbecue and automatic irrigation system. The house is air-conditioned and the heating is also underfloor heating. The glazing throughout the house is

insulated. In the living room there is a large fireplace. All rooms have TV. The lighting of the pool, garden and the whole house can be controlled with a timer. Spectacular views to the Bellver Castle and the Tramuntana mountains. Garage for two to three cars with laundry room and automatic door. The roof of the house is with Majorcan tiles. Can you imagine living here?