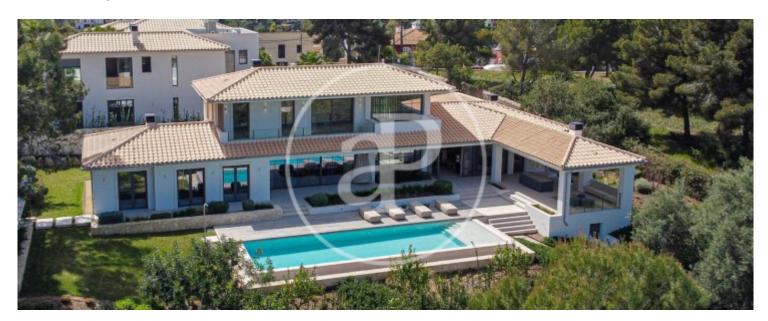

# This beautiful luxury villa is located in La Bonanova in Palma.

Very sought after location due to its proximity to the sea, green areas for sports, shopping centre, promenade, public transport or a beautiful walk with the pet. Equipment of the house is of high quality. The kitchen and all the cupboards are made of poliform. Complete furniture is from Balearic Terrace and the beautiful Mediterranean garden with a large salt based swimming pool with lighting and a large porch and outdoor kitchen with barbecue and automatic irrigation system. The house is air-conditioned and the heating is also underfloor heating. The glazing throughout the house is

insulated. In the living room there is a large fireplace. All rooms have TV. The lighting of the pool, garden and the whole house can be controlled with a timer. Spectacular views to the Bellver Castle and the Tramuntana mountains. Garage for two to three cars with laundry room and automatic door. The roof of the house is with Majorcan tiles. Can you imagine living here?