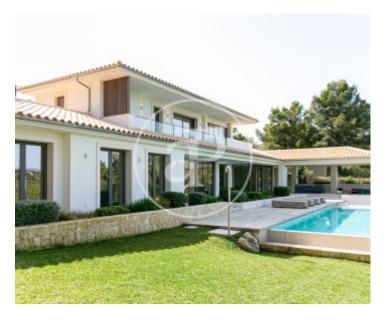

La Bonanova, Palma de Mallorca

**REF. VPM2404020** 

# This beautiful luxury villa is located in La Bonanova in Palma.

Very sought after location due to its proximity to the sea, green areas for sports, shopping centre, promenade, public transport or a beautiful walk with the pet. Equipment of the house is of high quality. The kitchen and all the cupboards are made of poliform. Complete furniture is from Balearic Terrace and the beautiful Mediterranean garden with a large salt based swimming pool with lighting and a large porch and outdoor kitchen with barbecue and automatic irrigation system. The house is air-conditioned and the heating is also underfloor heating. The glazing throughout the house is

insulated. In the living room there is a large fireplace. All rooms have TV. The lighting of the pool, garden and the whole house can be controlled with a timer. Spectacular views to the Bellver Castle and the Tramuntana mountains. Garage for two to three cars with laundry room and automatic door. The roof of the house is with Majorcan tiles. Can you imagine living here?